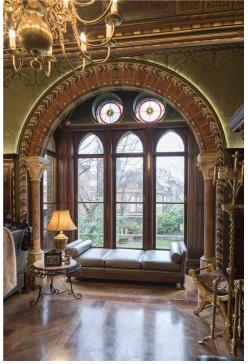

Occupying the central part of this imposing conversion the property benefits from four spectacular reception rooms with high ceilings, secure private courtyard with gates, off street parking for three cars and a large west-facing terrace and access to an 80' rear communal garden.

#### AMENITIES

- Front Courtyard behind Secure Gates and High Walls
- West-facing Terrace
- With Direct Access to Communal Gardens
- Secure Off-Street Parking for Three Cars
- Sophisticated Camera Security Alarm System