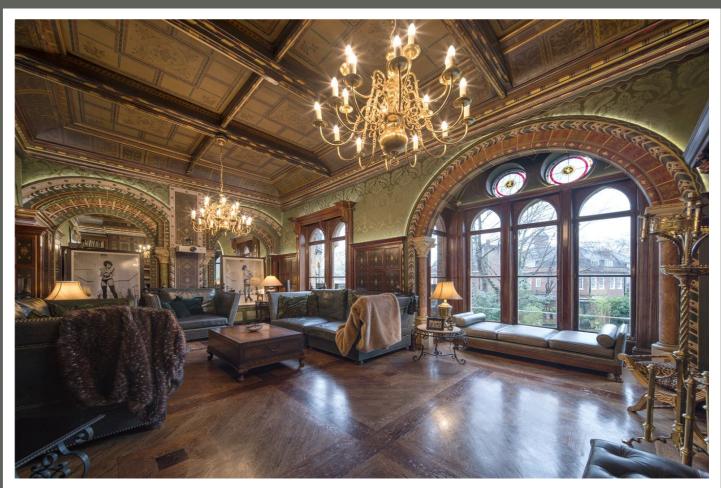

### HALL PLACE

Lyndhurst Terrace Hampstead London NW3

Guide Price £4,500,000

Main Agent

A truly exceptional opportunity to acquire one of Hampstead's finest homes (3,679 sq ft/341 sq m) within a restored Gothic Grade II Listed building built in 1864-1865.

Occupying the central part of this imposing conversion the property benefits from four spectacular reception rooms with high ceilings, secure private courtyard with gates, off street parking for three cars and a large west-facing terrace and access to an 80' rear communal garden.

#### AMENITIES

- Front Courtyard behind Secure Gates and High Walls
- West-facing Terrace
- With Direct Access to Communal Gardens
- Secure Off-Street Parking for Three Cars
- Sophisticated Camera Security Alarm System