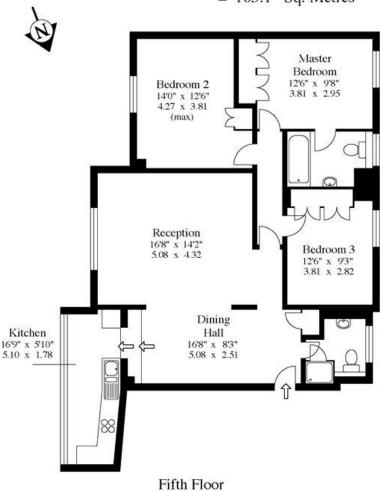

### St Johns Wood Park, NW8.

Approx Gross Floor Area = 1110 Sq. Feet = 103.1 Sq. Metres

For illustrative purposes only. Not to scale. Prepared by Making Plans Ltd. Tel: 0113 258 7607