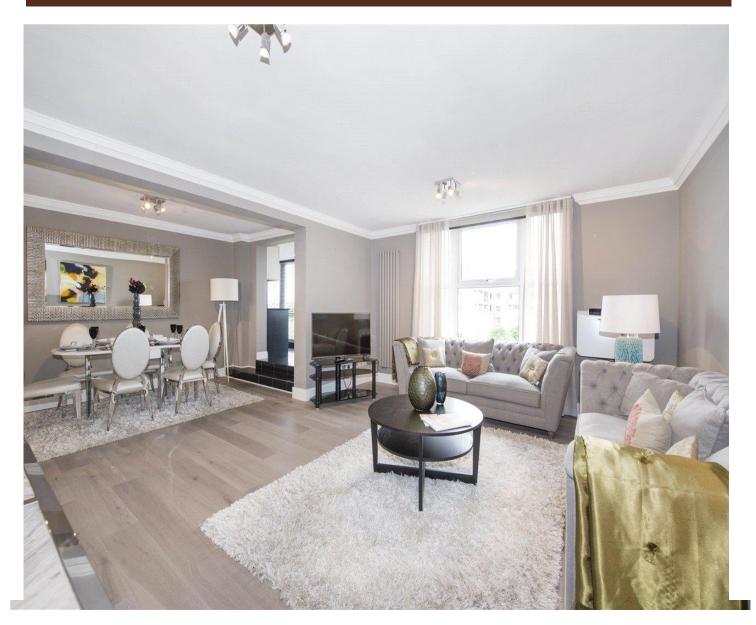

BOYDELL COURT ST JOHN'S WOOD LONDON, NW8 6NJ

£975 PER WEEK SUBJECT TO CONTRACT

**MULTIPLE AGENT** 

This three bedroom, two bathroom apartment has been refurbished to the highest standard. Situated within a prestigious gated development with 24 hour porterage. The property comprises of a spacious reception room, dining area, fully fitted kitchen, principal bedroom with en-suite bathroom, two further bedrooms and family shower room.

## **ACCOMMODATION**

- Reception Room
- Dining Area
- Fully Fitted Kitchen
- Principal Bedroom with En-Suite Bathroom
- Further Two Bedrooms
- Family Shower Room