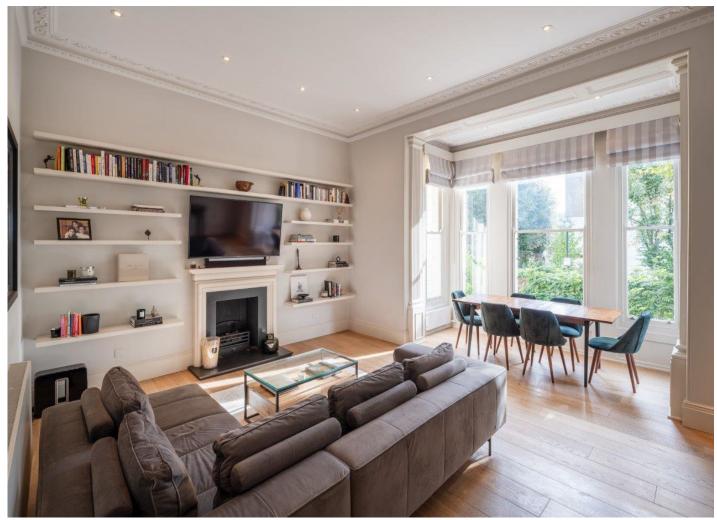

### SPENCER COURT

Marlborough Place St John's Wood NW8

Asking Price £3,495,000

Joint Sole Agent

A deceptively spacious and beautifully opulent (1,508 sq ft / 140.1 sq m) apartment situated on the first floor of this purpose built apartment building located on the corner of Marlborough Place and Hamilton Terrace. The apartment which has been tastefully refurbished to an exceptional standard benefits from an incredible south facing reception room with an abundance of natural light, two large bedroom suites, third bedroom, separate kitchen/ breakfast room and a guest W/C.

The apartment, which is presented in immaculate decorative order throughout, maintains its original features, including ornate columns and exceptionally high ceilings throughout, with floor to ceiling windows in all principal rooms.

### ACCOMMODATION

- 3 Bedrooms
- 3 Bathrooms
- Reception Room/Kitchen/Dining