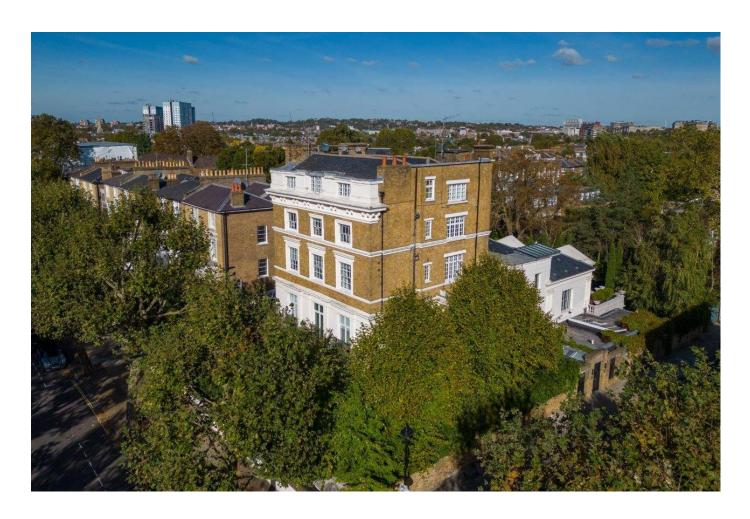

### SPENCER COURT

Marlborough Place St John's Wood NW8

Asking Price £3,495,000

Joint Sole Agent

A deceptively spacious and beautifully opulent (1,508 sq ft / 140.1 sq m) apartment situated on the first floor of this purpose built apartment building located on the corner of Marlborough Place and Hamilton Terrace. The apartment which has been tastefully refurbished to an exceptional standard benefits from an incredible south facing reception room with an abundance of natural light, two large bedroom suites, third bedroom, separate kitchen/ breakfast room and a guest W/C.

### SPENCER COURT

Marlborough Place St John's Wood NW8

Asking Price £3,495,000
Subject To Contract

Joint Sole Agent

Leasehold 127 Years

Ground Rent: Peppercorn Service Charge: £10,521.90 P/A Marlborough Place is a short walk to all of the eateries and shopping facilities of St John's Wood High Street, as well as St John's Wood Underground Station (Jubilee Line), the American School in London (ASL) and the green open spaces of Regent's Park.