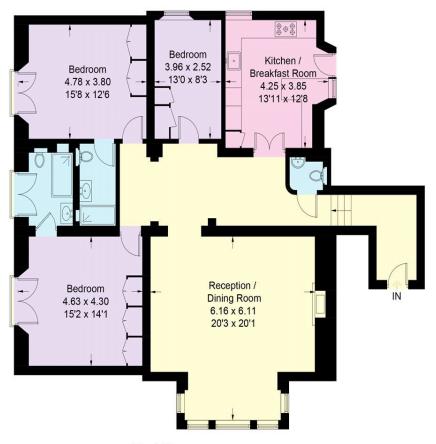

### ACCOMMODATION

- 3 Bedrooms
- 3 Bathrooms
- Reception Room/Kitchen/Dining

### **Spencer Court, NW8**

### **First Floor**

This plan is for layout guidance only. Not drawn to scale unless stated. Windows and door openings are approximate. Whilst every care is taken in the preparation of this plan, please check all dimensions, shapes and compass bearings before making any decisions reliant upon them. (ID504585)