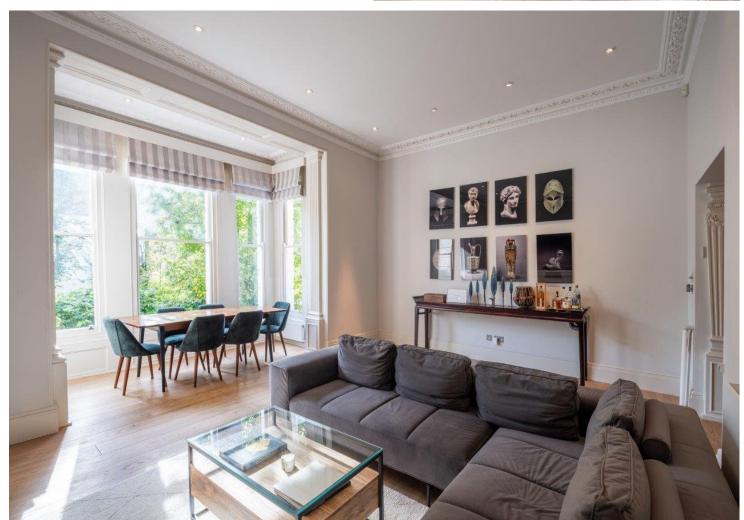

### SPENCER COURT

Marlborough Place St John's Wood NW8

Asking Price £3,495,000

Joint Sole Agent

A deceptively spacious and beautifully opulent (1,508 sq ft / 140.1 sq m) apartment situated on the first floor of this purpose built apartment building located on the corner of Marlborough Place and Hamilton Terrace. The apartment which has been tastefully refurbished to an exceptional standard benefits from an incredible south facing reception room with an abundance of natural light, two large bedroom suites, third bedroom, separate kitchen/ breakfast room and a guest W/C.

The apartment, which is presented in immaculate decorative order throughout, maintains its original features, including ornate columns and exceptionally high ceilings throughout, with floor to ceiling windows in all principal rooms.