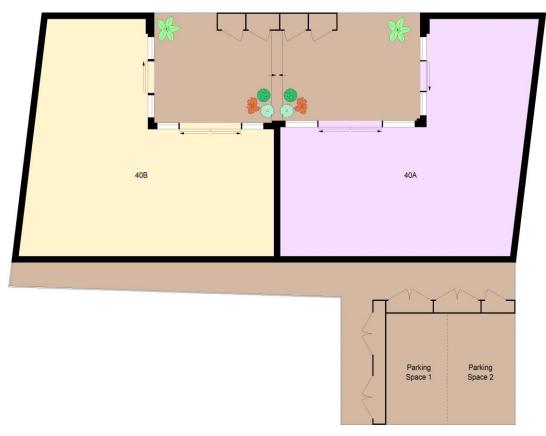

Site Plan, Manor Mews, 40A & 40B Abbey Road, NW8

Site Plan

The floor plan is not to scale and measurements and areas shown are approximate and therefore should be used for illustrative purposes only. The plan has been prepared in accordance with the RICS code of Measuring Practice and whilst we have confidence in the information produced, it must not be relied on. If there is any aspect of particular importance, you should carry out or commission your own inspection of the property.

Copyright of FeaturePRO.