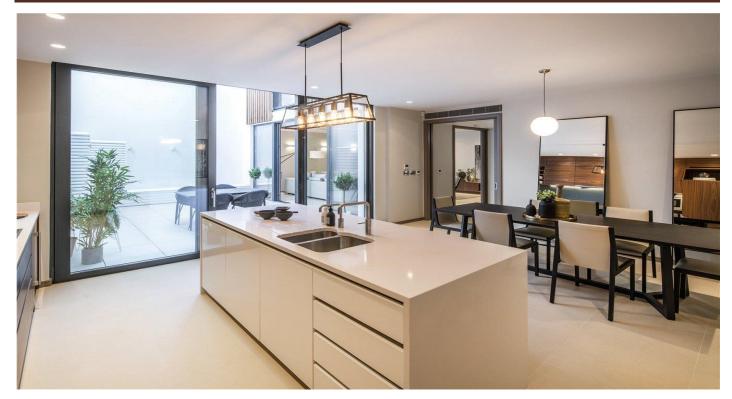

The houses provide in excess of 2000 square feet (185 square meters) of internal accommodation each, including a superb lateral floor of entertaining space with garden access from both the kitchen/dining room and reception room.

# **ACCOMMODATION**

- Principal Bedroom with En-Suite Bathroom
- Bedroom Two with En-Suite Shower Room
- Bedroom Three
- Family Bathroom
- Reception Room
- Fully Fitted Kitchen Including Dining Area
- Utility Room
- Guest Cloakroom

## **AMENITIES**

- Off Street Parking for One Car
- Private Courtyard Garden
- Bike storage
- Triple Glazing Throughout
- Security Alarm System
- Reverse Cycle Air Conditioning (heating and cooling)
- Underfloor Heating
- Video Intercom Entry Phone System
- Engineered Timber Flooring
- Bespoke Built in Wardrobes to Bedrooms
- Roca Sanitaryware
- Hansgrohe Taps and Mixers
- Bespoke Kitchen Cabinets and Stone Worktops
- Built in Pantry
- Miele kitchen Appliances
- Refrigerator and Freezer
- Wine Fridge
- Quooker tap
- Bespoke Cabinets