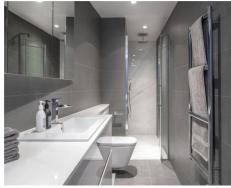

# **ACCOMMODATION**

- Principal Bedroom with En-Suite Bathroom
- Bedroom Two with En-Suite Shower Room
- Bedroom Three
- Family Bathroom
- Reception Room
- Fully Fitted Kitchen Including Dining Area
- Utility Room
- Guest Cloakroom

## **AMENITIES**

- Off Street Parking for One Car
- Private Courtyard Garden
- Bike storage
- Triple Glazing Throughout
- Security Alarm System
- Reverse Cycle Air Conditioning (heating and cooling)
- Underfloor Heating
- Video Intercom Entry Phone System
- Engineered Timber Flooring
- Bespoke Built in Wardrobes to Bedrooms
- Roca Sanitaryware
- Hansgrohe Taps and Mixers
- Bespoke Kitchen Cabinets and Stone Worktops
- Built in Pantry
- Miele kitchen Appliances
- Refrigerator and Freezer
- Wine Fridge
- Quooker tap
- Bespoke Cabinets