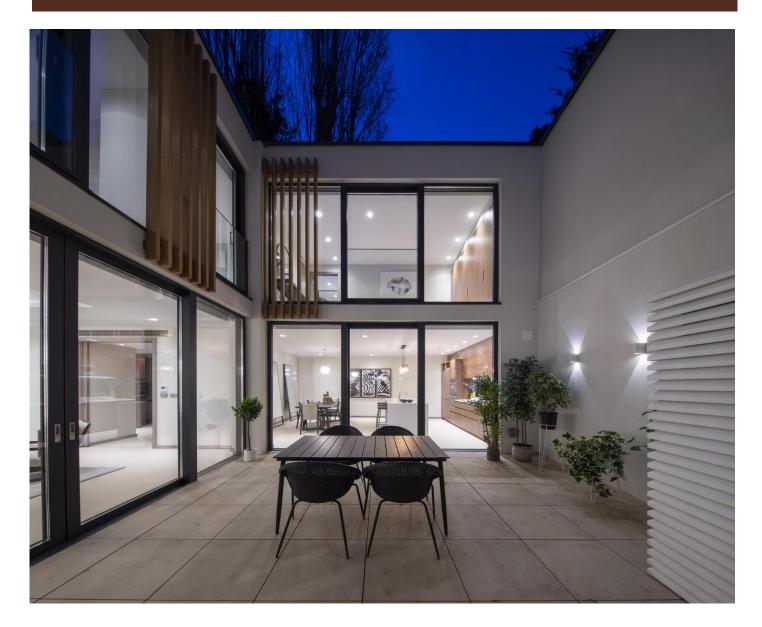

MANOR MEWS, ABBEY ROAD LONDON, NW8 0AS

£2,500 PER WEEK SUBJECT TO CONTRACT

MULTIPLE - FEE AVAILABLE AGENT

A 3 bedroom newly constructed mews house arranged over two floors only. Discreetly set back from the road, the house has been thoughtfully designed around a private courtyard garden, offering an abundance of natural light via full height, triple glazed windows.

The houses provide in excess of 2000 square feet (185 square meters) of internal accommodation each, including a superb lateral floor of entertaining space with garden access from both the kitchen/dining room and reception room.

## **AMENITIES**

- Off Street Parking for One Car
- Private Courtyard Garden
- Bike storage
- Triple Glazing Throughout
- Security Alarm System
- Reverse Cycle Air Conditioning (heating and cooling)
- Underfloor Heating
- Video Intercom Entry Phone System
- Engineered Timber Flooring
- Bespoke Built in Wardrobes to Bedrooms
- Roca Sanitaryware
- Hansgrohe Taps and Mixers
- Bespoke Kitchen Cabinets and Stone Worktops
- Built in Pantry
- Miele kitchen Appliances
- Refrigerator and Freezer
- Wine Fridge
- Quooker tap
- Bespoke Cabinets