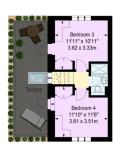

#### ACCOMMODATION

- Drawing Room
- Dining / Sitting Room
- Kitchen /Breakfast Room
- TV Area
- Principal Bedroom with Dressing Room and En-suite Bathroom
- 3 Further Bedrooms
- Family Bathroom
- Shower Room
- 2 x Cloakrooms

#### Blenheim Road, St. Johns Wood, NW8

Approximate gross internal area

2364 sq ft / 219.62 sq m (Excluding Garden Shed) Garden Shed 60 sq ft / 5.58 sq m

Garden Floor

Raised Ground Floor

First Floor

Second Floor

The floor plan is not to scale and measurements and areas shown are approximate and therefore should be used for illustrative purposes only. The plan has been prepared in accordance with the RICS code of Measuring Practice and whilst we have confidence in the information produced, it must not be relied on. If there is any aspect of particular importance, you should carry out or commission your own inspection of the property.