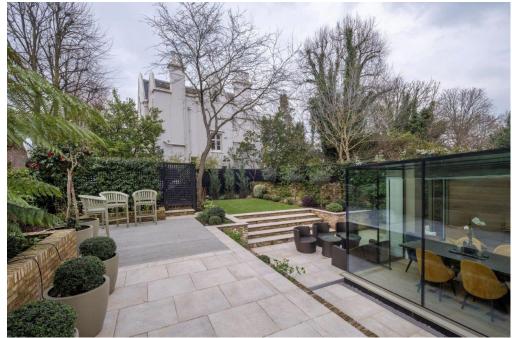

#### **BLENHEIM ROAD**

St John's Wood London NW8

Asking Price £4,850,000 Subject To Contract

Joint Sole Agent

Freehold

Additional benefits include two guest cloakrooms, two storage areas, utility room, gated parking for two cars with electric charging point, part underfloor heating, Sonos surround sound, fantastic landscaped gardens to the front, side and rear with a shed and patio area, three small balconies off the reception and a large roof terrace on the second floor accessible from the two bedrooms.

#### **AMENITIES**

- Off Street Parking for 2 cars
- Utility Room
- Store Room
- Garden Shed
- Large Roof Terrace
- Landscaped garden