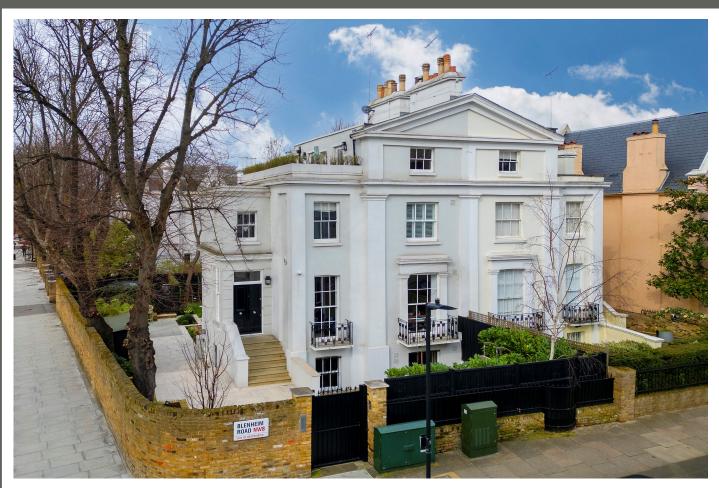

### **BLENHEIM ROAD**

St John's Wood London NW8

Asking Price £4,850,000

Joint Sole Agent

A stunning and superbly presented Grade II listed semi-detached house (2364 sq ft/219 sq m) situated in this sought after tree lined road in St John's Wood. This beautiful family home comprises four bedrooms, three bathrooms (one ensuite to the principal bedroom), elegant double reception room with three floor-to ceiling sash windows, an exquisitely designed kitchen (by The Wood Works) with breakfast bar and seating area leading to a recently installed conservatory with direct access to the rear garden.