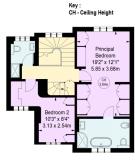

#### ACCOMMODATION

- Drawing Room
- Dining / Sitting Room
- Kitchen /Breakfast Room
- TV Area
- Principal Bedroom with Dressing Room and En-suite Bathroom
- 3 Further Bedrooms
- Family Bathroom
- Shower Room
- 2 x Cloakrooms

#### Blenheim Road, St. Johns Wood, NW8

Approximate gross internal area

2364 sq ft / 219.62 sq m (Excluding Garden Shed) Garden Shed 60 sq ft / 5.58 sq m

Garden Floor

Raised Ground Floor

First Floor

Second Floor

The floor plan is not to scale and measurements and areas shown are approximate and therefore should be used for illustrative purposes only. The plan has been prepared in accordance with the RICS code of Measuring Practice and whilst we have confidence in the information produced, it must not be relied on. If there is any aspect of particular importance, you should carry out or commission your own inspection of the property.