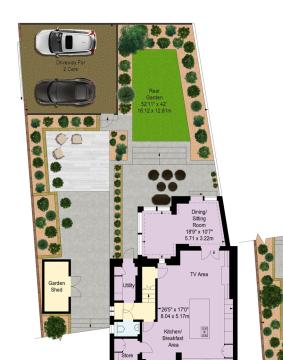

#### Blenheim Road, St. Johns Wood, NW8

Approximate gross internal area

2364 sq ft / 219.62 sq m (Excluding Garden Shed) Garden Shed 60 sq ft / 5.58 sq m

Garden Floor

Raised Ground Floor

First Floor

Second Floor

The floor plan is not to scale and measurements and areas shown are approximate and therefore should be used for illustrative purposes only. The plan has been prepared in accordance with the RICS code of Measuring Practice and whilst we have confidence in the information produced, it must not be relied on. If there is any aspect of particular importance, you should carry out or commission your own inspection of the property.