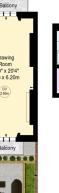

#### Blenheim Road, St. Johns Wood, NW8

Approximate gross internal area

2364 sq ft / 219.62 sq m (Excluding Garden Shed) Garden Shed 60 sq ft / 5.58 sq m

Garden Floor

Raised Ground Floor

First Floor

Second Floor

The floor plan is not to scale and measurements and areas shown are approximate and therefore should be used for illustrative purposes only. The plan has been prepared in accordance with the RICS code of Measuring Practice and whilst we have confidence in the information produced, it must not be relied on. If there is any aspect of particular importance, you should carry out or commission your own inspection of the property.