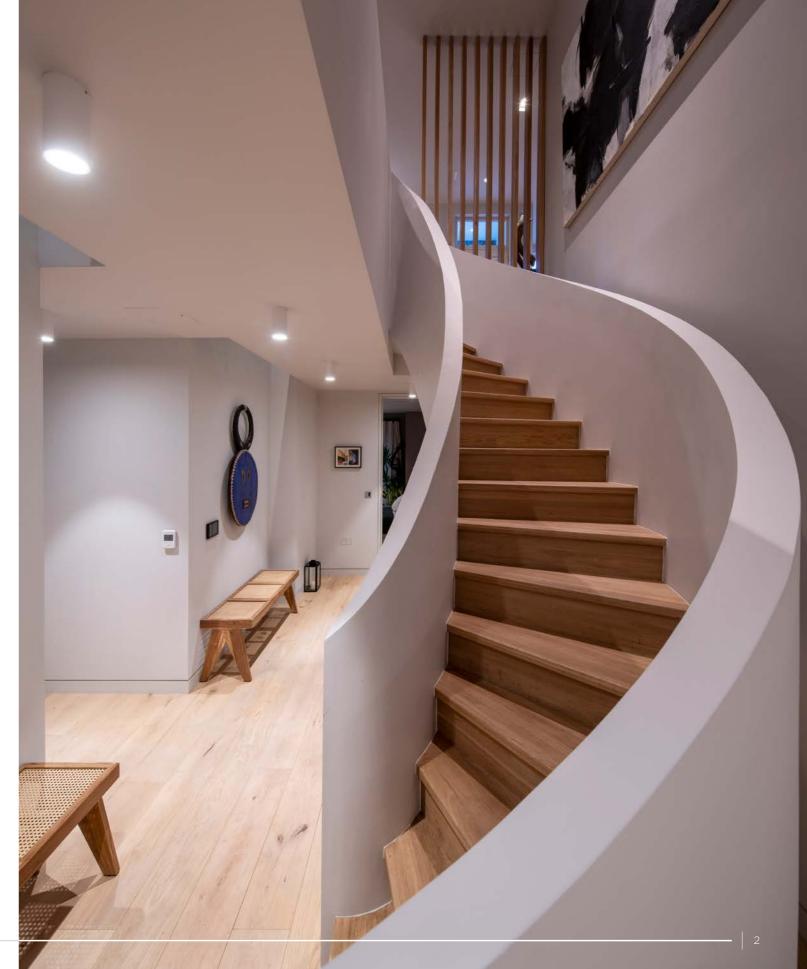

#### ACCOMMODATION

- Large Entrance Hall
- Study
- Reception Room with Adjoining Bar
- Large Kitchen/Dining Area
- Guest Cloakroom
- Principal Bedroom with Dressing Room and En-Suite Bathroom
- 3 Further Bedrooms each with En-Suite Shower Rooms
- Large Utility Room
- Storage Room/Plant Room
- 2 Lower Ground Floor Light Wells