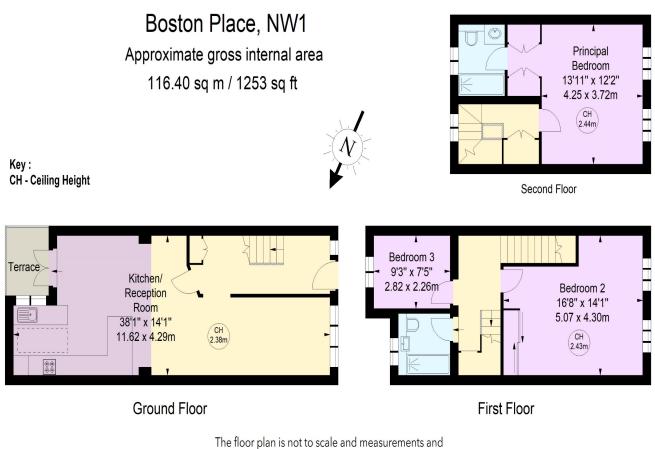

### BOSTON PLACE Regent's Park London NW1

Asking Price £1,850,000

Sole Agent

A rare opportunity to acquire this fabulous and newly refurbished (116.40 sq m/1,253 sq ft) three bedroom freehold house which has been finished to an exceptional standard. The bright principal suite spans the entire top floor with an en-suite shower room. There are two further bedrooms and a stunning family bathroom which are located on the first floor with a magnificent ground floor, boasting an open-plan kitchen/reception room with underfloor heating and the added benefit of a patio. In addition to a wealth of natural light throughout this beautiful home which offers well-proportioned accommodation.

#### EPC RATING: 69

67-71 Park Road Regent's Park London, NW1 6XU 020 7724 4724 enquiries@astonchase.com

astonchase.com

areas shown are approximate and therefore should be used for illustrative purposes only. The plan has been prepared in accordance with the RICS code of Measuring Practice and whilst we have confidence in the information produced, it must not be relied on. If there is any aspect of particular importance, you should carry out or commission your own inspection of the property. © Orange Tree Photography