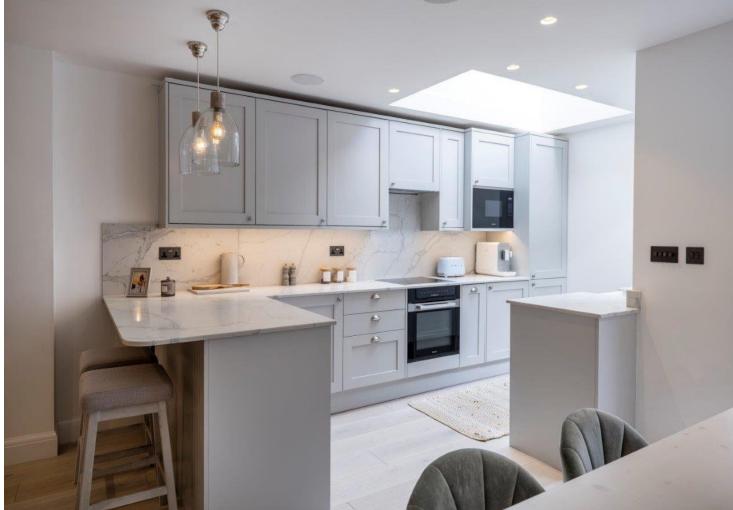

### BOSTON PLACE Regent's Park London NW1

Asking Price £1,850,000

Sole Agent

A rare opportunity to acquire this fabulous and newly refurbished (116.40 sq m/1,253 sq ft) three bedroom freehold house which has been finished to an exceptional standard. The bright principal suite spans the entire top floor with an en-suite shower room. There are two further bedrooms and a stunning family bathroom which are located on the first floor with a magnificent ground floor, boasting an open-plan kitchen/reception room with underfloor heating and the added benefit of a patio. In addition to a wealth of natural light throughout this beautiful home which offers well-proportioned accommodation.

#### ACCOMMODATION

- Open Plan Kitchen/Reception Room
- Principal Bedroom with Dressing Area & Shower Room
- Two Further Bedrooms

Underfloor Heating

Sonos Sound System

**Residents Parking** 

• Family Shower Room