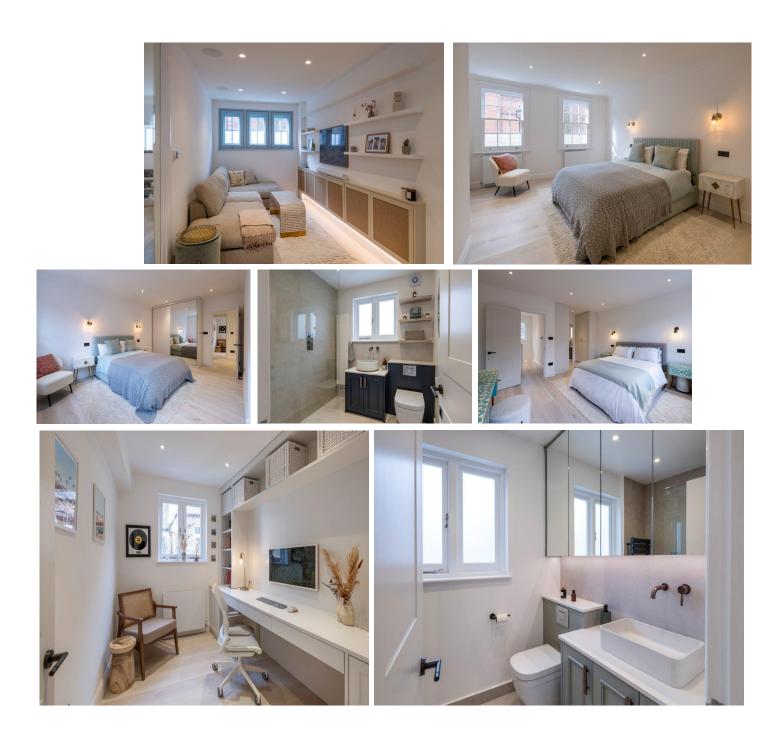

### BOSTON PLACE Regent's Park London NW1

Asking Price £1,850,000

Sole Agent

A rare opportunity to acquire this fabulous and newly refurbished (116.40 sq m/1,253 sq ft) three bedroom freehold house which has been finished to an exceptional standard. The bright principal suite spans the entire top floor with an en-suite shower room. There are two further bedrooms and a stunning family bathroom which are located on the first floor with a magnificent ground floor, boasting an open-plan kitchen/reception room with underfloor heating and the added benefit of a patio. In addition to a wealth of natural light throughout this beautiful home which offers well-proportioned accommodation.

#### ACCOMMODATION

- Open Plan Kitchen/Reception Room
- Principal Bedroom with Dressing Area & Shower Room
- Two Further Bedrooms

Underfloor Heating

Sonos Sound System

**Residents Parking** 

• Family Shower Room