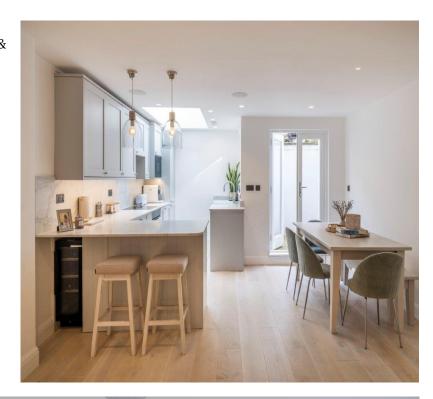

### BOSTON PLACE Regent's Park London NW1

Asking Price £1,850,000

Sole Agent

A rare opportunity to acquire this fabulous and newly refurbished (116.40 sq m/1,253 sq ft) three bedroom freehold house which has been finished to an exceptional standard. The bright principal suite spans the entire top floor with an en-suite shower room. There are two further bedrooms and a stunning family bathroom which are located on the first floor with a magnificent ground floor, boasting an open-plan kitchen/reception room with underfloor heating and the added benefit of a patio. In addition to a wealth of natural light throughout this beautiful home which offers well-proportioned accommodation.

#### ACCOMMODATION

- Open Plan Kitchen/Reception Room
- Principal Bedroom with Dressing Area & Shower Room
- Two Further Bedrooms

Underfloor Heating

Sonos Sound System

**Residents Parking** 

• Family Shower Room