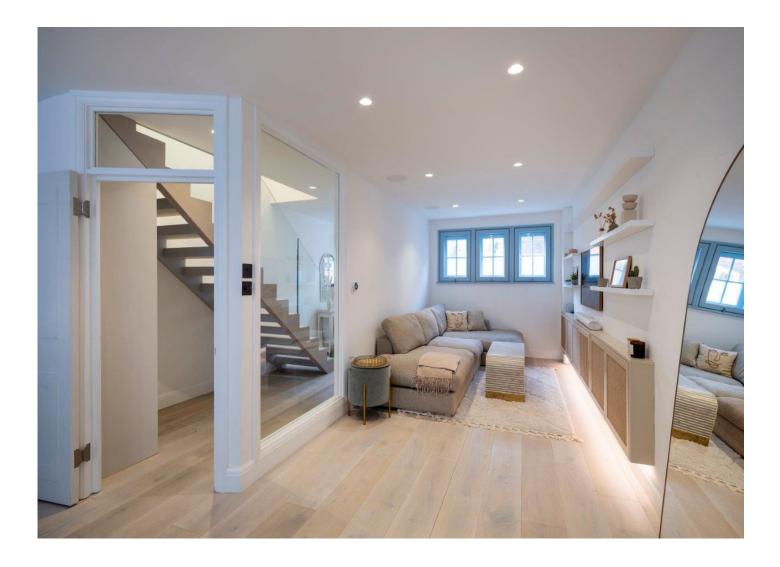

### BOSTON PLACE Regent's Park London NW1

Asking Price £1,850,000

Sole Agent

A rare opportunity to acquire this fabulous and newly refurbished (116.40 sq m/1,253 sq ft) three bedroom freehold house which has been finished to an exceptional standard. The bright principal suite spans the entire top floor with an en-suite shower room. There are two further bedrooms and a stunning family bathroom which are located on the first floor with a magnificent ground floor, boasting an open-plan kitchen/reception room with underfloor heating and the added benefit of a patio. In addition to a wealth of natural light throughout this beautiful home which offers well-proportioned accommodation.

#### ACCOMMODATION

- Open Plan Kitchen/Reception Room
- Principal Bedroom with Dressing Area & Shower Room
- Two Further Bedrooms

Underfloor Heating

Sonos Sound System

**Residents Parking** 

• Family Shower Room