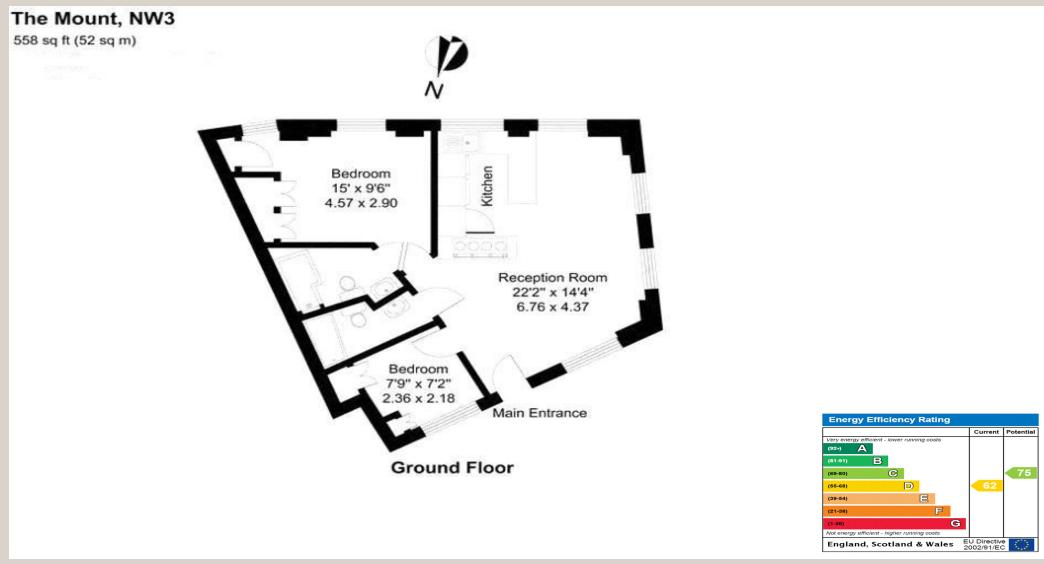

#### ACCOMMODATION

2 Bedrooms Family Bathroom Double Volume Reception Fully Fitted Kitchen