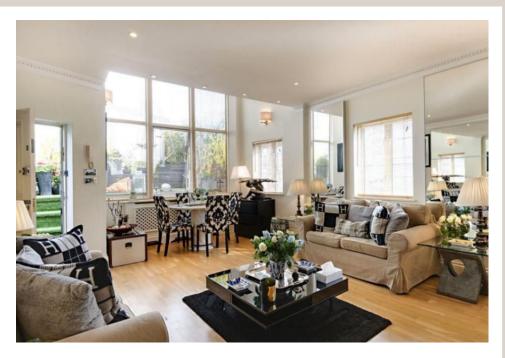

### THE MOUNT

An attractive 1st floor two-bedroom apartment, recently refurbished to an excellent standard. The property includes a double reception room, and further boasts a private roof garden with wonderful views.

#### ACCOMMODATION

2 Bedrooms Family Bathroom Double Volume Reception Fully Fitted Kitchen