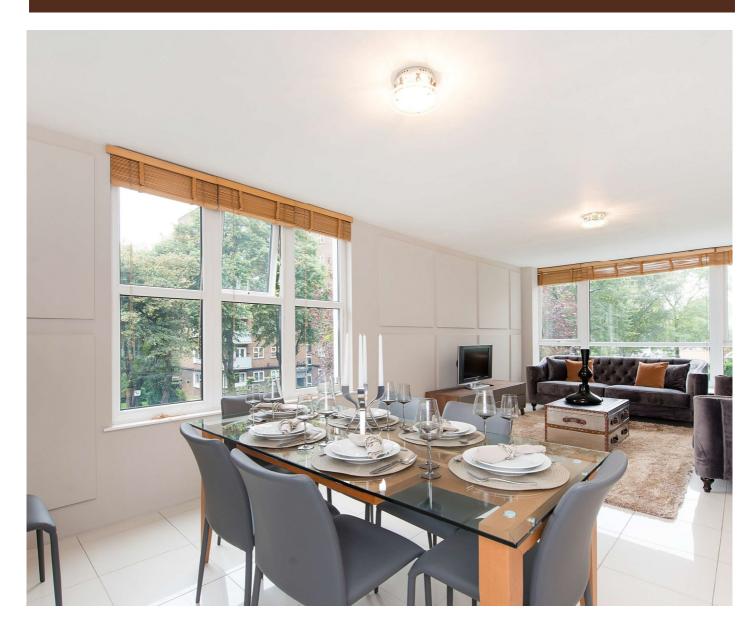

BOYDELL COURT LONDON, NW8

£950 PER WEEK
SUBJECT TO CONTRACT

A beautifully presented, recently refurbished three bedroom, three bathroom 1st floor apartment situated in this well maintained purpose built block with 24 hour porterage, benefitting from white stone flooring and air conditioning.

## **ACCOMMODATION**

- 2 Bedrooms with En-Suite Bathrooms
- Further Bedroom
- Family Bathroom
- Open Plan Reception/Dining Room
- Fully Fitted Kitchen