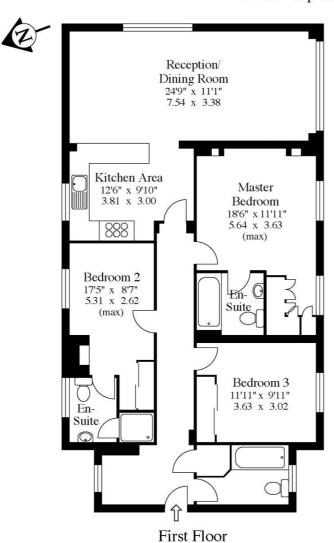

84 Boydell Court, St. Johns Wood Park Road. NW8.

Approx Gross Floor Area = 1138 Sq. Feet = 105.7 Sq. Metres

For illustrative purposes only. Not to scale. Prepared by Making Plans Ltd. Tel: 0113 258 7607