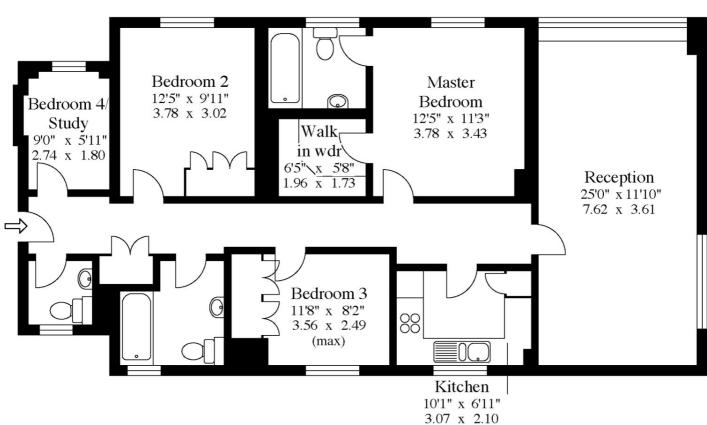

# 60 Boydell Court, St Johns Wood Park, NW8.

Approx Gross Floor Area = 1181 Sq. Feet = 168.2 Sq. Metres

First Floor

For illustrative purposes only. Not to scale. Prepared by Making Plans Ltd. Tel: 0113 258 7607