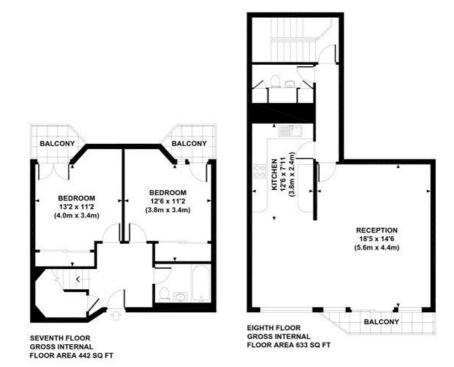

#### **CRESTA HOUSE**

Approximate Gross Internal Area 1075 sq ft / 99.9 sq m

Although every attempt has been made to ensure accuracy, all measurements are approximate. The floor plan's for illustrative purposes only and not to scale. Measured in accordance to RICS standards. DE-PHOTOGRAPHY.NET