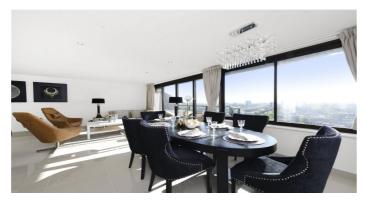

CRESTA HOUSE SWISS COTTAGE LONDON, NW3

£825 PER WEEK
SUBJECT TO CONTRACT
+Additional Administration Fees

PRINCIPAL AGENT

This 2 bedroom, 2 bathroom apartment has been refurbished to the highest standard and also benefits from 3 private balconies. Comprising of a spacious reception room, fully fitted kitchen, two double bedrooms, two bathrooms, and three balconies. Situated within a Portered block this property further benefits from plenty of storage space, air conditioning, video entryphones.

# **ACCOMMODATION**

- Principal Bedroom with En-Suite Bathroom
- Second Bedroom
- Family Bathroom
- Open Plan Kitchen/Reception Room