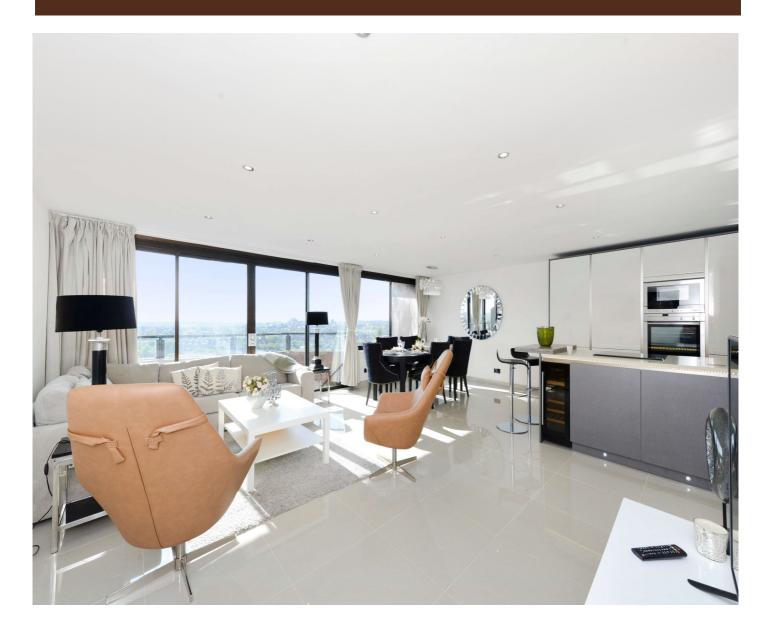

CRESTA HOUSE SWISS COTTAGE LONDON, NW3

£825 PER WEEK
SUBJECT TO CONTRACT
+Additional Administration Fees

PRINCIPAL AGENT

This 2 bedroom, 2 bathroom apartment has been refurbished to the highest standard and also benefits from 3 private balconies. Comprising of a spacious reception room, fully fitted kitchen, two double bedrooms, two bathrooms, and three balconies. Situated within a Portered block this property further benefits from plenty of storage space, air conditioning, video entryphones.

# **ACCOMMODATION**

- Principal Bedroom with En-Suite Bathroom
- Second Bedroom
- Family Bathroom
- Open Plan Kitchen/Reception Room