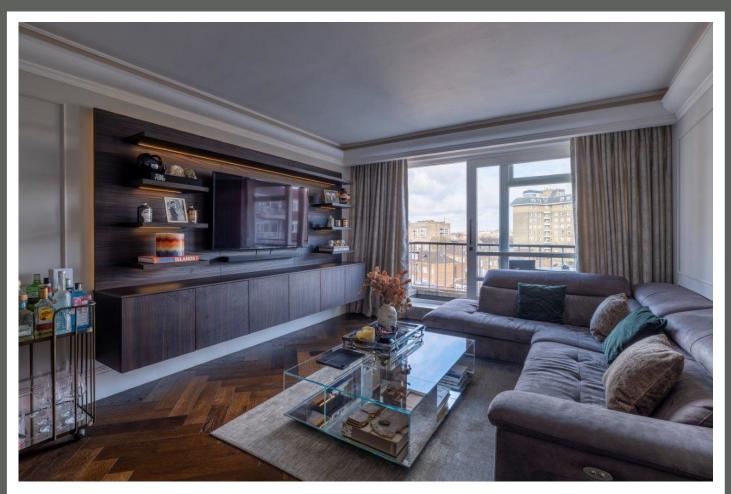

67-71 Park Road Regent's Park London, NW1 6XU 020 7724 4724 enquiries@astonchase.com

astonchase.com

**ST. JOHNS WOOD PARK** St John's Wood London NW8

Asking Price £1,195,000

Multiple Agency

A truly beautifully refurbished two bedroom, two bathroom, sixth floor apartment comprising 848 sq ft, situated in this highly regarded, purpose built block on St John's Wood Park, NW8. This long-lease apartment is bright, spacious and presented in immaculate condition throughout. In addition, there is a private balcony with far reaching views. Further benefits include; 24 hour porterage, 2 lifts, CCTV, off street parking for two cars and heating / hot water included in the service charge. Sheringham forms part of the Queensmead Estate and is set within communal gardens.

#### AMENITIES

- Off Street Parking for Two Cars
- 24 Hour Porterage
- 2 Lifts
- Private Balcony