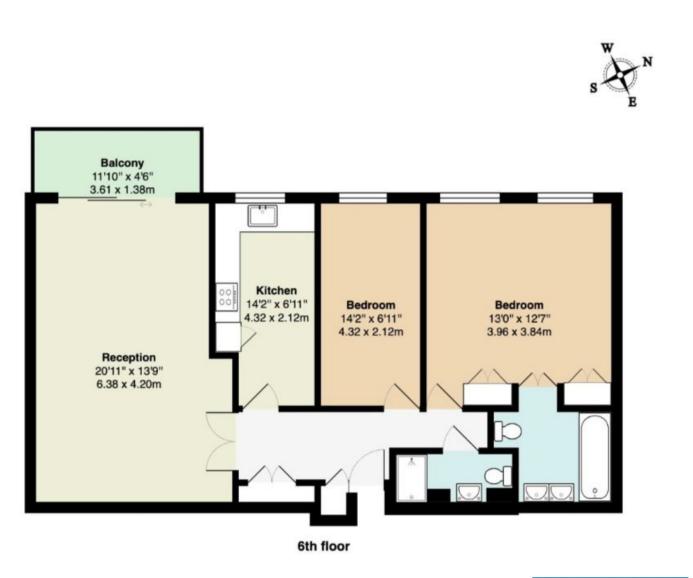

### Sheringham, Queensmead, NW8

Total Gross Area: 848 ft<sup>2</sup> ... 78.8 m<sup>2</sup> (excluding balcony)

Ceiling Height 2.4 m

All measurements are approximate and for identification guideline purposes only, not to scale. Compliant with the RICS code of measuring practice