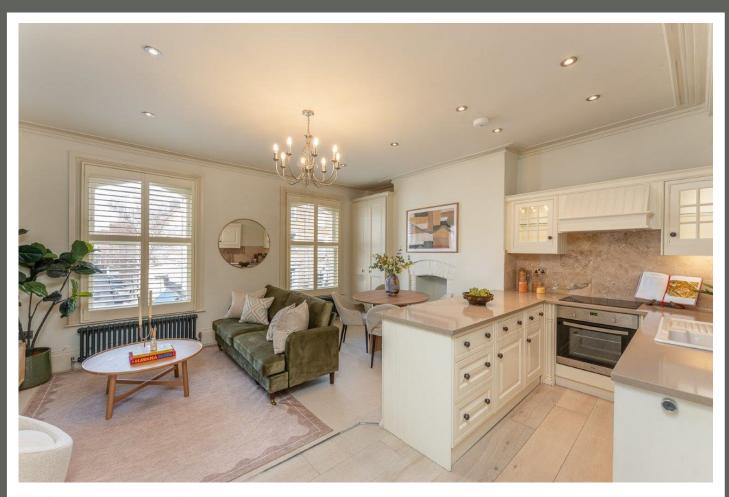

#### **REGENTS PARK ROAD**

Primrose Hill London NW1

Asking Price £1,750,000

Joint Sole Agent

A bright, modern three bedroom, two bathroom, duplex apartment (104.33 sq m/1,123 sq.ft) situated on the second and third floors of a handsome period building on Regents Park Road in the heart of Primrose Hill, offering outstanding entertaining and living spaces with excellent ceiling height as well as having a large private roof terrace with far reaching views of London.

The property has well configured accommodation comprising open plan reception room and kitchen, with principal bedroom and en-suite on the first floor, the second floor comprises another two good sized double bedrooms and a family bathroom.

### ACCOMMODATION

- Open Plan Kitchen/Reception Room
- Principal Bedroom with En-Suite Bathroom
- Two Further Bedrooms
- Family Bathroom