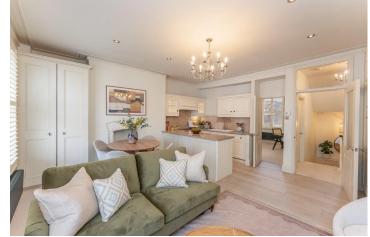

The property has well configured accommodation comprising open plan reception room and kitchen, with principal bedroom and en-suite on the first floor, the second floor comprises another two good sized double bedrooms and a family bathroom.

### ACCOMMODATION

- Open Plan Kitchen/Reception Room
- Principal Bedroom with En-Suite Bathroom
- Two Further Bedrooms
- Family Bathroom