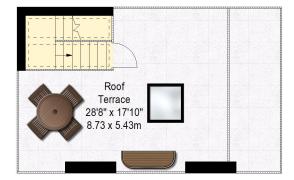

### Regent's Park Road, NW1

Approximate gross internal area 104.33 sq m / 1123 sq ft

Key: CH - Ceiling Height

Fourth Floor

Second Floor

Third Floor

The floor plan is not to scale and measurements and areas shown are approximate and therefore should be used for illustrative purposes only. The plan has been prepared in accordance with the RICS code of Measuring Practice and whilst we have confidence in the information produced, it must not be relied on. If there is any aspect of particular importance, you should carry out or commission your own inspection of the property. © Orange Tree Photography

#### **AMENITIES**

- Roof Terrace
- Residents Parking

COUNCIL TAX: E

EPC RATING: E

67-71 Park Road Regent's Park London, NW1 6XU 020 7724 4724 enquiries@astonchase.com

astonchase.com