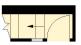

### Regent's Park Road, NW1

Approximate gross internal area 104.33 sq m / 1123 sq ft

Key: CH - Ceiling Height

Fourth Floor

Second Floor

Third Floor

The floor plan is not to scale and measurements and areas shown are approximate and therefore should be used for illustrative purposes only. The plan has been prepared in accordance with the RICS code of Measuring Practice and whilst we have confidence in the information produced, it must not be relied on. If there is any aspect of particular importance, you should carry out or commission your own inspection of the property. © Orange Tree Photography