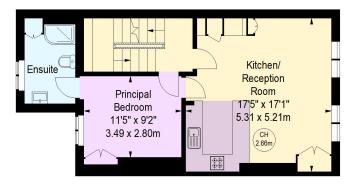

### Regent's Park Road, NW1

Approximate gross internal area 104.33 sq m / 1123 sq ft

Key: CH - Ceiling Height

Fourth Floor

Second Floor

Third Floor

The floor plan is not to scale and measurements and areas shown are approximate and therefore should be used for illustrative purposes only. The plan has been prepared in accordance with the RICS code of Measuring Practice and whilst we have confidence in the information produced, it must not be relied on. If there is any aspect of particular importance, you should carry out or commission your own inspection of the property. © Orange Tree Photography

The property has well configured accommodation comprising open plan reception room and kitchen, with principal bedroom and en-suite on the first floor, the second floor comprises another two good sized double bedrooms and a family bathroom.

### ACCOMMODATION

- Open Plan Kitchen/Reception Room
- Principal Bedroom with En-Suite Bathroom
- Two Further Bedrooms
- Family Bathroom