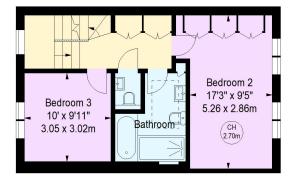

### Regent's Park Road, NW1

Approximate gross internal area 104.33 sq m / 1123 sq ft

Key: CH - Ceiling Height

Fourth Floor

Second Floor

Third Floor

The floor plan is not to scale and measurements and areas shown are approximate and therefore should be used for illustrative purposes only. The plan has been prepared in accordance with the RICS code of Measuring Practice and whilst we have confidence in the information produced, it must not be relied on. If there is any aspect of particular importance, you should carry out or commission your own inspection of the property. © Orange Tree Photography

The property has well configured accommodation comprising open plan reception room and kitchen, with principal bedroom and en-suite on the first floor, the second floor comprises another two good sized double bedrooms and a family bathroom.

### ACCOMMODATION

- Open Plan Kitchen/Reception Room
- Principal Bedroom with En-Suite Bathroom
- Two Further Bedrooms
- Family Bathroom