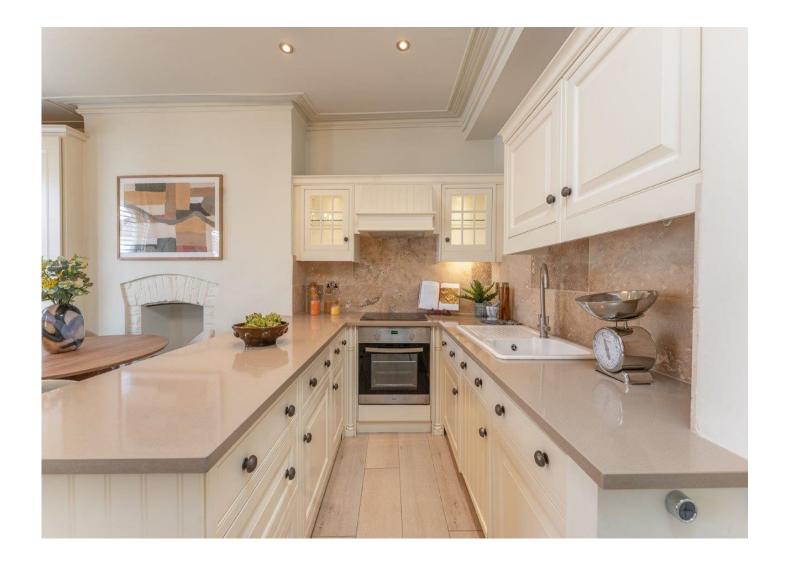

The property has well configured accommodation comprising open plan reception room and kitchen, with principal bedroom and en-suite on the first floor, the second floor comprises another two good sized double bedrooms and a family bathroom.

### ACCOMMODATION

- Open Plan Kitchen/Reception Room
- Principal Bedroom with En-Suite Bathroom
- Two Further Bedrooms
- Family Bathroom