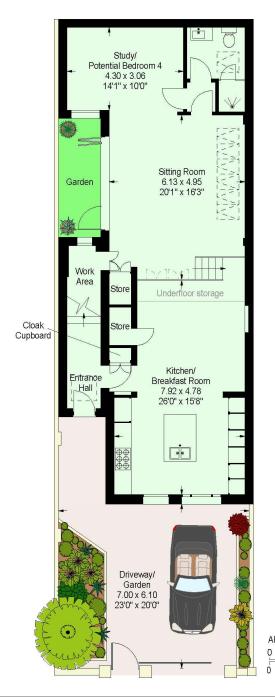

### 44 Ordnance Hill, London NW8

Total Floor Area: 181.6 sq.mts. / 1955 sq.ft.

Floor Plans produced by *Pro*plan APPROX. SCALE 01491 842925 012345 10Ft зМ

This plan is for guidance only and must not be relied upon as a statement of fact.