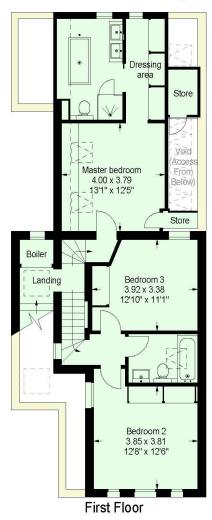

### 44 Ordnance Hill, London NW8

Total Floor Area: 181.6 sq.mts. / 1955 sq.ft.

Floor Plans produced by *Pro*plan APPROX. SCALE 01491 842925 012345 10Ft зМ

This plan is for guidance only and must not be relied upon as a statement of fact.