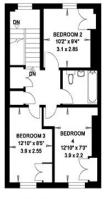

#### **ACCOMMODATION**

- Double Length Drawing Room
- Dining Room
- Study
- Fully Fitted Kitchen
- Family Room/Conservatory
- Principal Bedroom with Large En-Suite Bathroom
- Three Further Bedrooms
- Family Bathroom
- Shower Room/Guest Cloakroom

#### **AMENITIES**

- Landscaped South Facing Rear Garden leading to Raised Lawn Area
- Balcony Affording Access to Garden via Spiral Staircase
- Off-Street Parking For Two Cars
- Utility Area

COUNCIL TAX: WESTMINSTER (BAND H)

EPC RATING: D

67-71 Park Road Regent's Park London, NW1 6XU 020 7724 4724 enquiries@astonchase.com

astonchase.com

ABBEY GARDENS
ST. JOHNS WOOD
LONDON NW8
Gross Floor Area = 214 sq. metres
2310 sq. feet

SECOND FLOOR