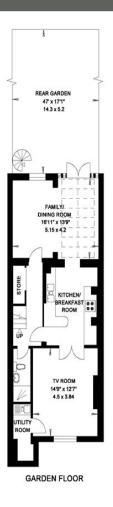

#### **AMENITIES**

- Landscaped South Facing Rear Garden leading to Raised Lawn Area
- Balcony Affording Access to Garden via Spiral Staircase
- Off-Street Parking For Two Cars
- Utility Area

COUNCIL TAX: WESTMINSTER (BAND H)

EPC RATING: D

67-71 Park Road Regent's Park London, NW1 6XU 020 7724 4724 enquiries@astonchase.com

astonchase.com

ABBEY GARDENS
ST. JOHNS WOOD
LONDON NW8
Gross Floor Area = 214 sq. metres
2310 sq. feet

SECOND FLOOR