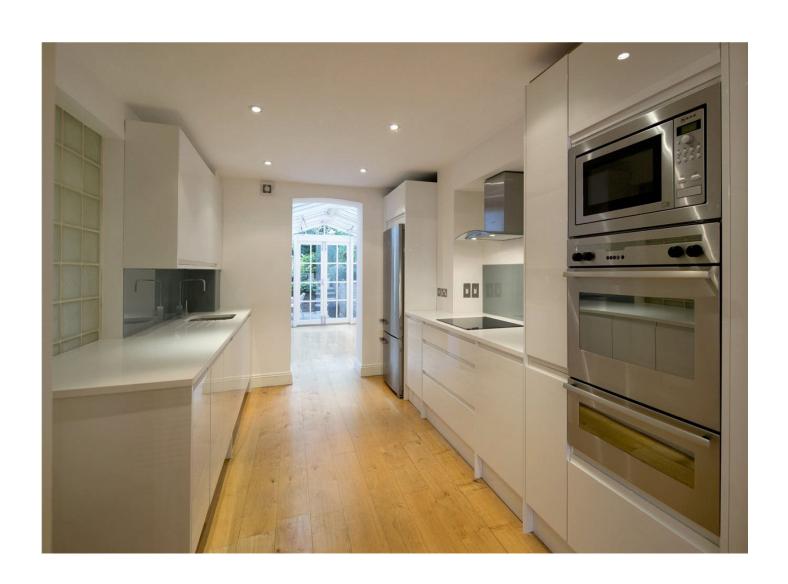

#### **ACCOMMODATION**

- Double Length Drawing Room
- Dining Room
- Study
- Fully Fitted Kitchen
- Family Room/Conservatory
- Principal Bedroom with Large En-Suite Bathroom
- Three Further Bedrooms
- Family Bathroom
- Shower Room/Guest Cloakroom