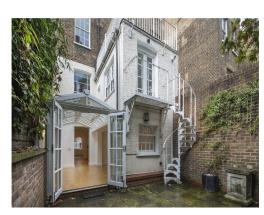

#### **AMENITIES**

- Landscaped South Facing Rear Garden leading to Raised Lawn Area
- Balcony Affording Access to Garden via Spiral Staircase
- Off-Street Parking For Two Cars
- Utility Area

COUNCIL TAX: WESTMINSTER (BAND H)