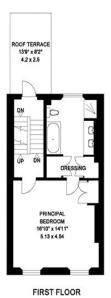

#### **ACCOMMODATION**

- Double Length Drawing Room
- Dining Room
- Study
- Fully Fitted Kitchen
- Family Room/Conservatory
- Principal Bedroom with Large En-Suite Bathroom
- Three Further Bedrooms
- Family Bathroom
- Shower Room/Guest Cloakroom

#### **AMENITIES**

- Landscaped South Facing Rear Garden leading to Raised Lawn Area
- Balcony Affording Access to Garden via Spiral Staircase
- Off-Street Parking For Two Cars
- Utility Area

COUNCIL TAX: WESTMINSTER (BAND H)

EPC RATING: D

67-71 Park Road Regent's Park London, NW1 6XU 020 7724 4724 enquiries@astonchase.com

astonchase.com

ABBEY GARDENS
ST. JOHNS WOOD
LONDON NW8
Gross Floor Area = 214 sq. metres
2310 sq. feet

SECOND FLOOR