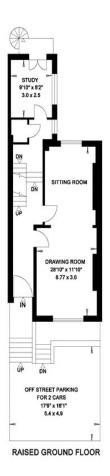

#### **ACCOMMODATION**

- Double Length Drawing Room
- Dining Room
- Study
- Fully Fitted Kitchen
- Family Room/Conservatory
- Principal Bedroom with Large En-Suite Bathroom
- Three Further Bedrooms
- Family Bathroom
- Shower Room/Guest Cloakroom

#### **AMENITIES**

- Landscaped South Facing Rear Garden leading to Raised Lawn Area
- Balcony Affording Access to Garden via Spiral Staircase
- Off-Street Parking For Two Cars
- Utility Area

COUNCIL TAX: WESTMINSTER (BAND H)