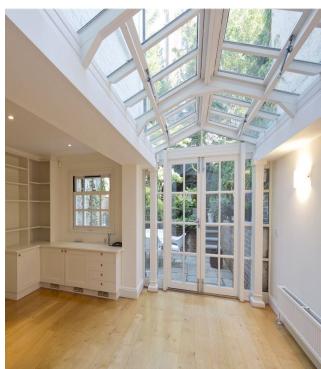

#### **ACCOMMODATION**

- Double Length Drawing Room
- Dining Room
- Study
- Fully Fitted Kitchen
- Family Room/Conservatory
- Principal Bedroom with Large En-Suite Bathroom
- Three Further Bedrooms
- Family Bathroom
- Shower Room/Guest Cloakroom