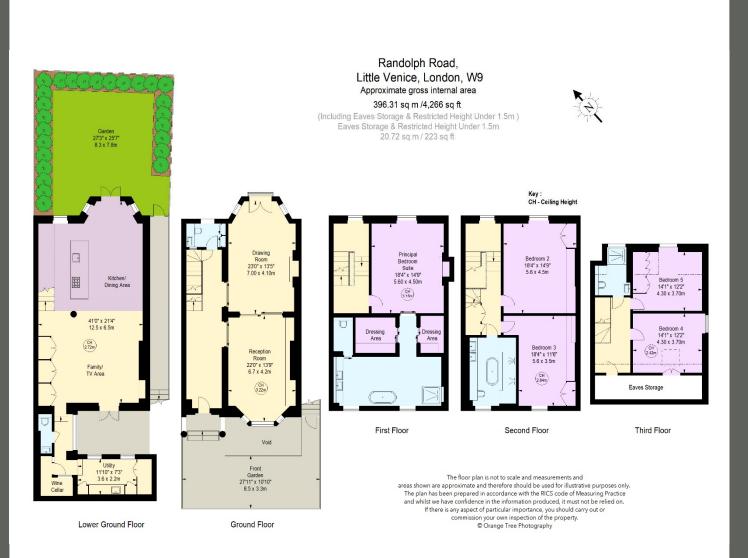

The property which is found in superb condition comprises 4266 sq ft. The house offers family accommodation unrivalled in other houses including a magnificent kitchen family room spanning the entire lower floor of the house. Additional accommodation includes a principle bedroom suite incorporating an en-suite bathroom and dressing room, a further four bedrooms and a further two bathrooms, double drawing room, guest WC, utility room, wine cellar, garden/terrace.

### ACCOMMODATION

- Principal Bedroom with En Suite Dressing Room and Bathroom
- 4 Further Bedrooms
- Bathroom
- Shower Room
- Reception Room
- Drawing Room
- Kitchen/Breakfast Room
- Family/TV Room
- Utility Room
- 2 Guest Cloakrooms

#### AMENITIES

• Rear Garden