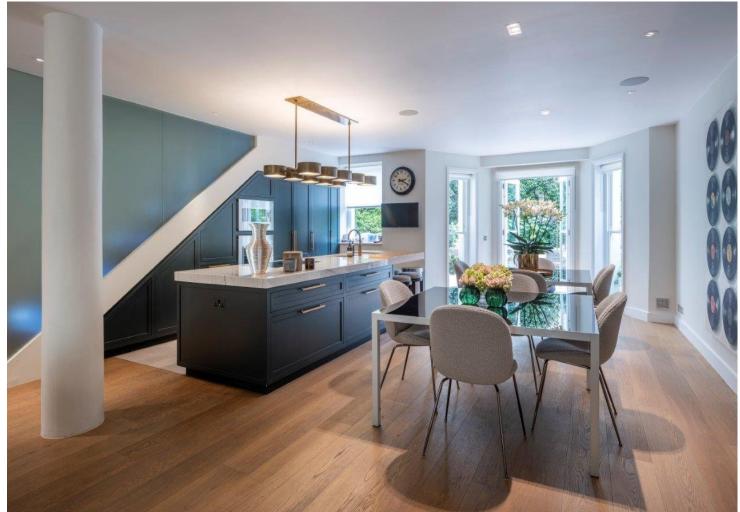

The property which is found in superb condition comprises 4266 sq ft. The house offers family accommodation unrivalled in other houses including a magnificent kitchen family room spanning the entire lower floor of the house. Additional accommodation includes a principle bedroom suite incorporating an en-suite bathroom and dressing room, a further four bedrooms and a further two bathrooms, double drawing room, guest WC, utility room, wine cellar, garden/terrace.

### ACCOMMODATION

- Principal Bedroom with En Suite Dressing Room and Bathroom
- 4 Further Bedrooms
- Bathroom
- Shower Room
- Reception Room
- Drawing Room
- Kitchen/Breakfast Room
- Family/TV Room
- Utility Room
- 2 Guest Cloakrooms