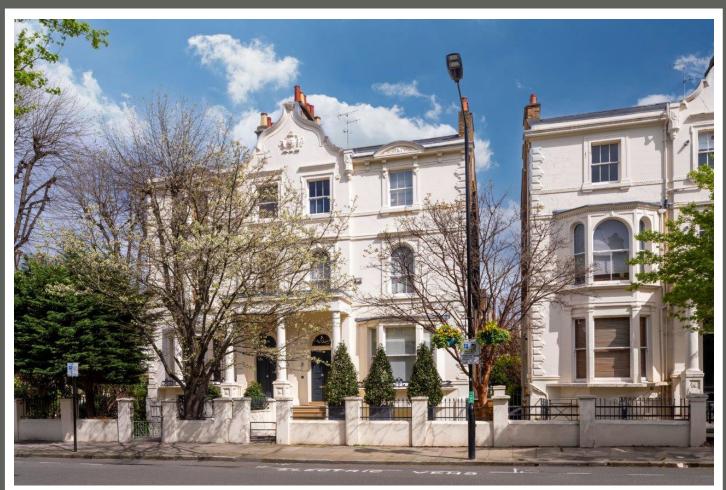

### RANDOLPH ROAD Little Venice London W9

Asking Price £7,750,000

Joint Sole Agent

A beautiful classic stucco house on one of the finest roads in Little Venice. Randolph Road is located moments away from the Regent's Canal and the local shopping and transport facilities of the area.

#### RANDOLPH ROAD

Little Venice London W9

Asking Price £7,750,000 Subject To Contract

Joint Sole Agent

Freehold

Randolph Road is located adjacent to the picturesque Regent's Canal and enjoys easy access to all the facilities of the West End and Central London. Paddington Station and the Heathrow Express are located within 0.5 miles walking distance (1.1 mile drive) of the property. The Heathrow Express provides access to Heathrow Airport in 15 minutes.