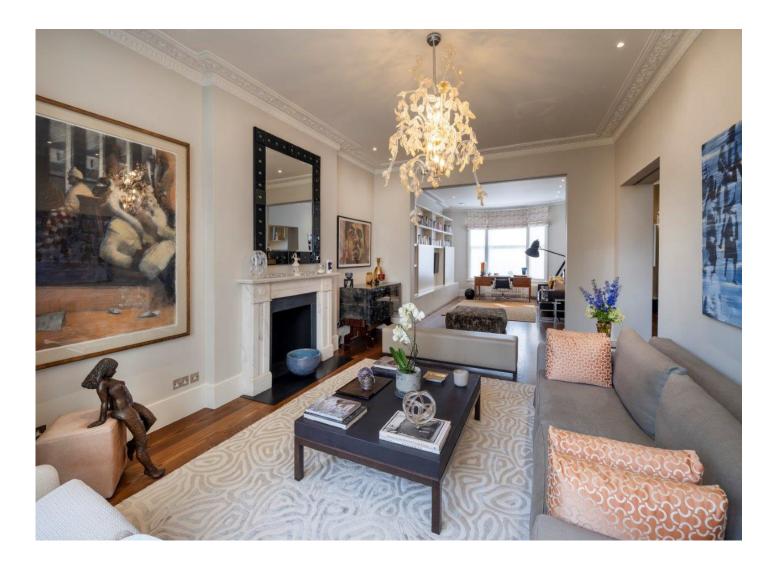

The property which is found in superb condition comprises 4266 sq ft. The house offers family accommodation unrivalled in other houses including a magnificent kitchen family room spanning the entire lower floor of the house. Additional accommodation includes a principle bedroom suite incorporating an en-suite bathroom and dressing room, a further four bedrooms and a further two bathrooms, double drawing room, guest WC, utility room, wine cellar, garden/terrace.

### ACCOMMODATION

- Principal Bedroom with En Suite Dressing Room and Bathroom
- 4 Further Bedrooms
- Bathroom
- Shower Room
- Reception Room
- Drawing Room
- Kitchen/Breakfast Room
- Family/TV Room
- Utility Room
- 2 Guest Cloakrooms