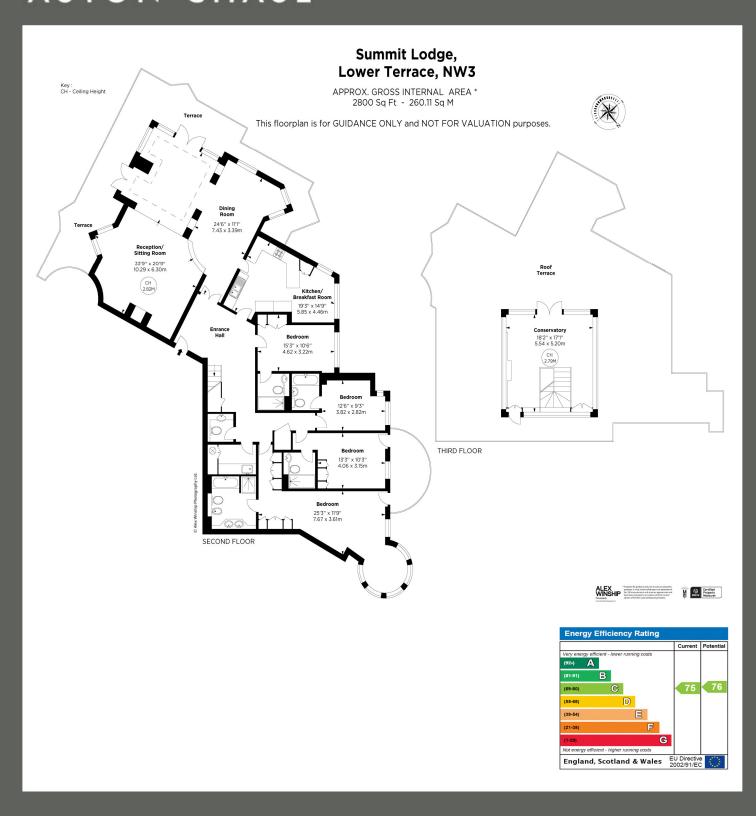

#### SUMMIT LODGE

Lower Terrace London NW3

Asking Price £3,750,000

An exceptional opportunity to acquire a 4-bedroom penthouse apartment (2,800 ft2 / 260 m2) set on the 2nd and 3rd floors of this well-regarded purpose-built block, moments from Hampstead (Whitestone) Pond.

Summit Lodge, is an exclusive, secure gated development in the heart of prime Hampstead and situated near the highest point in London. The apartment benefits from spacious accommodation and features a magnificent double reception room, a separate kitchen, a large master bedroom with an en-suite bathroom, and 3 further bedrooms (all en-suite). Additionally, there is a guest cloakroom and a utility room.

#### ACCOMMODATION

- 4 Bedrooms
- 2 En Suite Bathrooms
- 2 En Suite Shower Rooms
- Guest WC
- Reception Room
- Dining Room
- Kitchen/Breakfast Room
- Conservatory