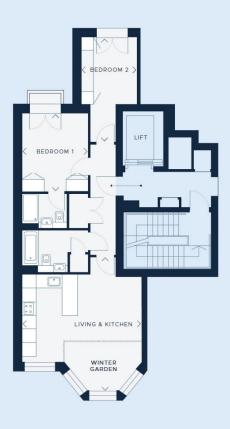

# TWO

TWO BEDROOM APARTMENT NSA 71.8 SQ M / 772.8 SQ FT

APARTMENT LOCATOR

| 1 | BEDROOM 1        | 3.7 x 3.1 M | 12'1" x 10'2" |
|---|------------------|-------------|---------------|
| 2 | BEDROOM 2        | 5.0 x 2.5 M | 16'4" x 8'2"  |
| 3 | LIVING & KITCHEN | 6.4 x 5.7 M | 21'0" x 18'7" |

#### **ACCOMMODATION**

- Principal Bedroom with En-Suite Bathroom
- Second Bedroom
- Bathroom
- Open Plan Kitchen and Living Area