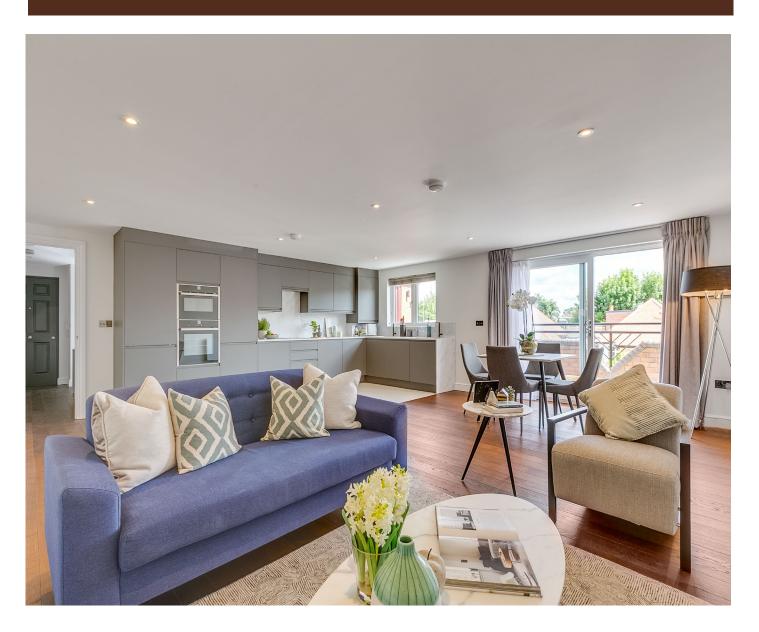

### £650 PER WEEK SUBJECT TO CONTRACT

MULTIPLE AGENT

This brand new 2 bedroom apartment decorated to a very high standard that benefits from fully-fitted open plan kitchen / reception area, a principal bedroom with en-suite bathroom, a second double bedroom, bathroom and additional WC. Further benefits include a private balcony, communal gardens, and plenty of storage space.

Located just minutes from Golders Green Station, both Golders Green & Temple Fortune High streets and plenty of local schools and places of worship, Oakview Lodge offers a selection of stunning brand new apartments either available furnished or unfurnished.

### ACCOMMODATION

- New apartment
- High speed broadband included in the rent
- Open plan kitchen
- En-suite bathroom
- Communal gardens
- Off street secure parking
- Lift

**AMENITIES** Balcony Secure Gated Parking for One Car