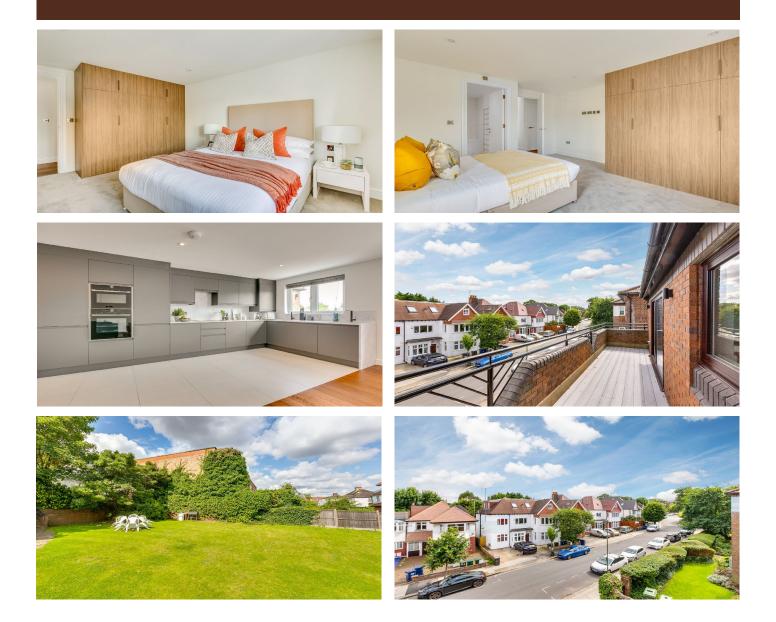

### £650 PER WEEK SUBJECT TO CONTRACT

MULTIPLE AGENT

This brand new 2 bedroom apartment decorated to a very high standard that benefits from fully-fitted open plan kitchen / reception area, a principal bedroom with en-suite bathroom, a second double bedroom, bathroom and additional WC. Further benefits include a private balcony, communal gardens, and plenty of storage space.

### ACCOMMODATION

- New apartment
- High speed broadband included in the rent
- Open plan kitchen
- En-suite bathroom
- Communal gardens
- Off street secure parking
- Lift

**AMENITIES** Balcony Secure Gated Parking for One Car