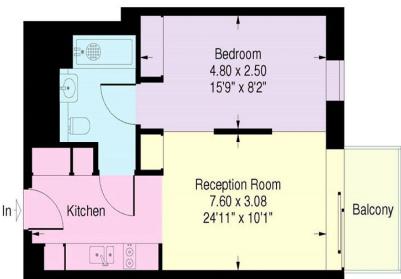

## Beckford Building, London NW6

Approximate Gross Internal Area: 41.4 sq.m. / 446 sq.ft. Balcony area: 3.9 sq.m. / 42 sq.ft.

Level 3

#### Not to scale

This plan is a reproduction of existing drawings and is for guidance only, it must not be relied upon as a statement of fact.