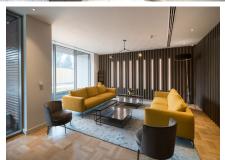

The suite is presented to the highest specifications with wooden parquet flooring throughout, floor-to-ceiling windows, a private balcony (3.9 sq m/42 sq ft) and 24/7 concierge.

Further benefits include use of a residents only state of the art gym, health spa with a sauna and steam room, landscaped communal gardens and a Marks & Spencer's Simply Food store on your doorstep.

#### ACCOMMODATION

- Open Plan Kitchen
- Reception Room
- Separate Bedroom Area
- Bathroom