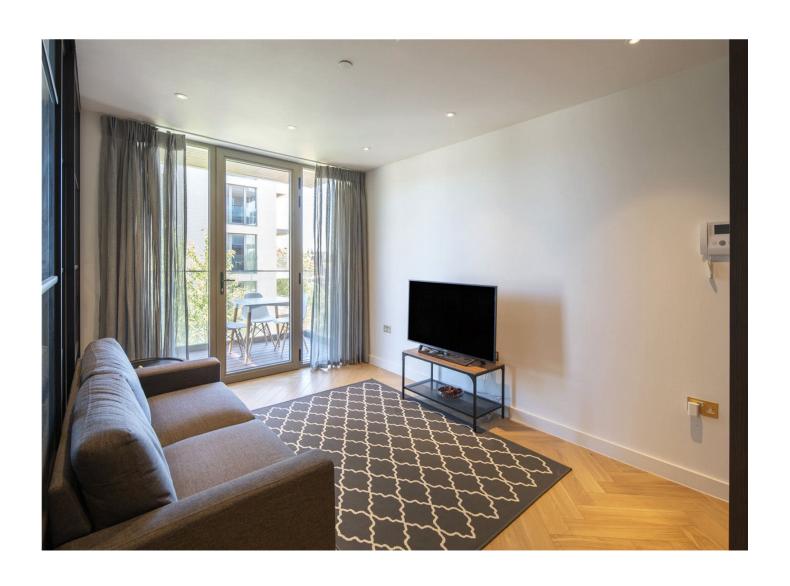

The suite is presented to the highest specifications with wooden parquet flooring throughout, floor-to-ceiling windows, a private balcony (3.9 sq m/42 sq ft) and 24/7 concierge.

Further benefits include use of a residents only state of the art gym, health spa with a sauna and steam room, landscaped communal gardens and a Marks & Spencer's Simply Food store on your doorstep.

#### ACCOMMODATION

- Open Plan Kitchen
- Reception Room
- Separate Bedroom Area
- Bathroom