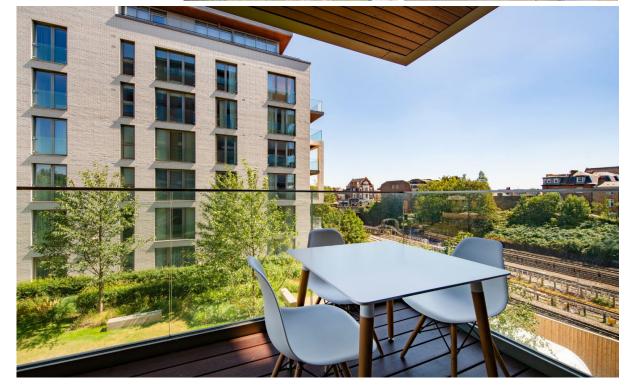

#### BECKFORD BUILDING

Heritage Lane West Hampstead London NW6

Asking Price £525,000

Sole Agent

Located in the heart of West Hampstead, a rarely available third floor apartment (41 sq m/446 sq ft) situated within this Manhattan style development.

The suite is presented to the highest specifications with wooden parquet flooring throughout, floor-to-ceiling windows, a private balcony (3.9 sq m/42 sq ft) and 24/7 concierge.

Further benefits include use of a residents only state of the art gym, health spa with a sauna and steam room, landscaped communal gardens and a Marks & Spencer's Simply Food store on your doorstep.

#### AMENITIES

- Private Balcony
- Lift Access
- 24 Hour Concierge
- On-Site Residents Gymnasium, Sauna, Steam Room and Dance Studio

COUNCIL TAX: C

EPC RATING: 83

SERVICE CHARGE: £2,478 PER ANNUM

GROUND RENT: £400 PER ANNUM