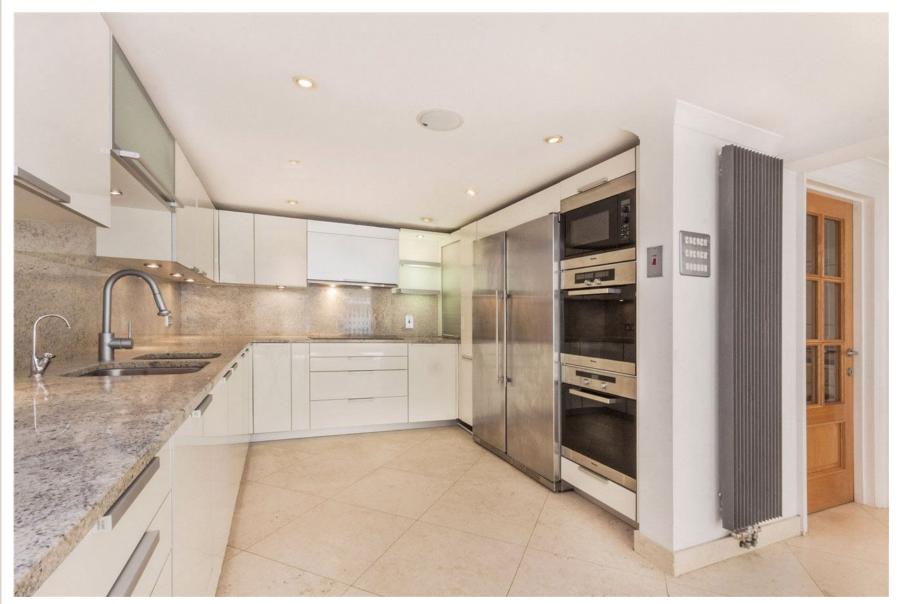

### **HAMILTON TERRACE**

A well-proportioned family town house positioned on one of St John's Woods premier tree lined streets. This house provides five bedrooms, three bathrooms, double reception, guest cloakroom, further family room open to kitchen and benefits from a private lawned garden to the rear plus off street parking for one car.

#### **ACCOMMODATION**

- L-Shaped Reception Room Kitchen/ Breakfast Room
- Principal Bedroom with En-Suite Bathroom
- Three Further Bedrooms
- Two Family Bathrooms
- Study/ Bedroom Five
- Two Guest Cloakrooms