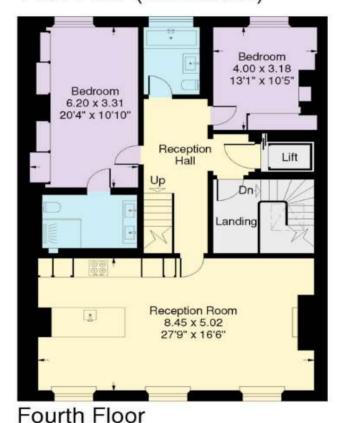

### Fifth Floor (Mezzanine)

### Flat 5 -Top Floor Duplex 16 Devonshire Place

Approximate Gross Internal Area: 127.1 sq.m. / 1369 sq.ft.

(Including reduced height area below 1.5m - 5.2 sq.m. / 56 sq.ft.)

www.ProplanUK.co.uk
This plan is for guidance only
and must not be relied upon
as a statement of fact.