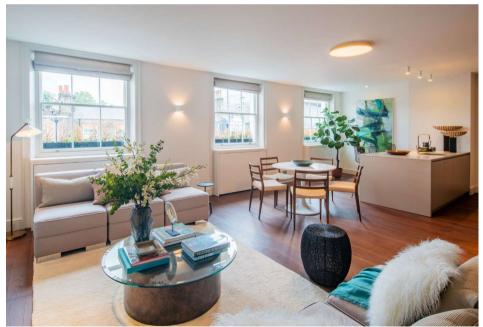

Kitchen/Living Room, Principal Bedroom with En-Suite Shower Room, Bedroom Two, Family Bathroom, Bedroom Three, Shower Room