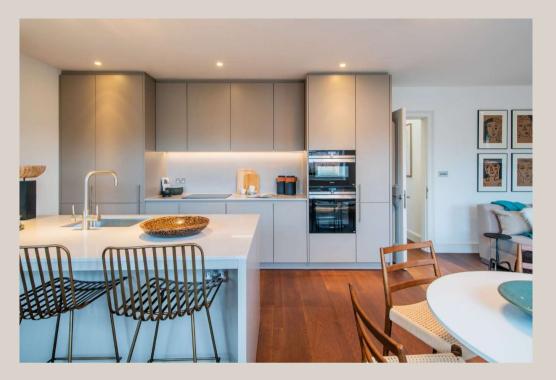

Kitchen/Living Room, Principal Bedroom with En-Suite Shower Room, Bedroom Two, Family Bathroom, Bedroom Three, Shower Room