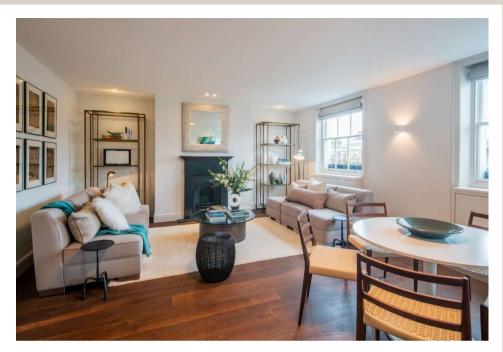

Kitchen/Living Room, Principal Bedroom with En-Suite Shower Room, Bedroom Two, Family Bathroom, Bedroom Three, Shower Room