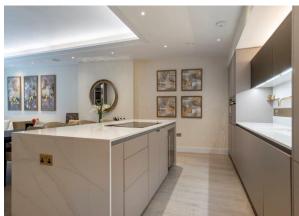

#### ACCOMMODATION

- Principal Bedroom with Full En-Suite Bathroom
- Bedroom Two With En-Suite Shower Room
- Bedroom Three
- Bathroom
- Reception Room Incorporating Open Plan, Fully Fitted Kitchen And Dining Area

#### AMENITIES

- Private Rear Garden, Fully Fitted Poggenpohl Kitchen with Miele Appliances and Instant Boiling Tap
- Underfloor Heating Throughout
- Comfort Cooling To Bedrooms and Reception Rooms
- Legrand Home Automation System Controlling Heating Lighting Audio and Entryphone Systems
- Sonos Sound System
- Telephone Data & TV Points To All Rooms
- Partial CRL Build Warranty
- Underground Parking For One Car