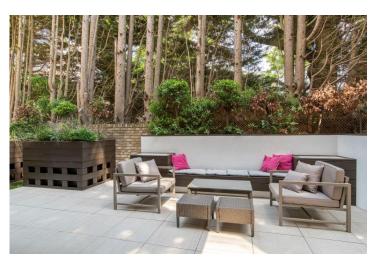

Benefitting from its own secluded private garden, secure underground car parking and a multitude of modern amenities including underfloor heating, comfort cooling, legrand home automation system, sonos system and monitored CCTV, Belsize Lane provides an incoming purchaser with an opportunity to purchase a truly unique turnkey home.

#### AMENITIES

- Private Rear Garden, Fully Fitted Poggenpohl Kitchen with Miele Appliances and Instant Boiling Tap
- Underfloor Heating Throughout
- Comfort Cooling To Bedrooms and Reception Rooms
- Legrand Home Automation System Controlling Heating Lighting Audio and Entryphone Systems
- Sonos Sound System
- Telephone Data & TV Points To All Rooms
- Partial CRL Build Warranty
- Underground Parking For One Car