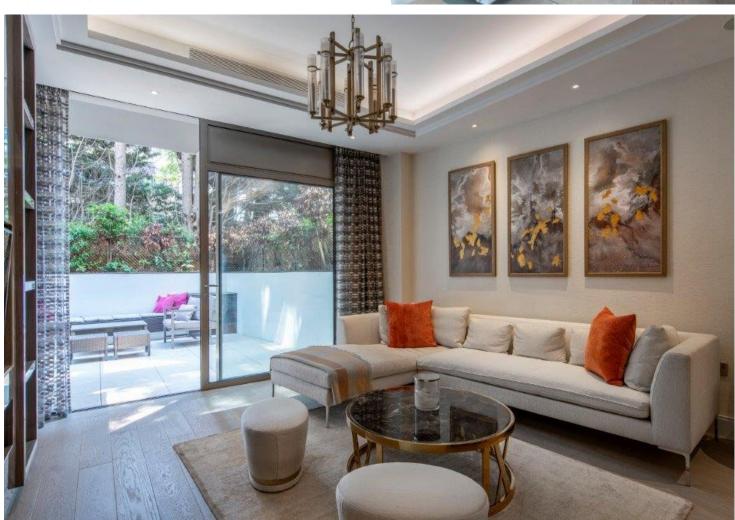

#### ACCOMMODATION

- Principal Bedroom with Full En-Suite Bathroom
- Bedroom Two With En-Suite Shower Room
- Bedroom Three
- Bathroom
- Reception Room Incorporating Open Plan, Fully Fitted Kitchen And Dining Area

#### AMENITIES

- Private Rear Garden, Fully Fitted Poggenpohl Kitchen with Miele Appliances and Instant Boiling Tap
- Underfloor Heating Throughout
- Comfort Cooling To Bedrooms and Reception Rooms
- Legrand Home Automation System Controlling Heating Lighting Audio and Entryphone Systems
- Sonos Sound System
- Telephone Data & TV Points To All Rooms
- Partial CRL Build Warranty
- Underground Parking For One Car