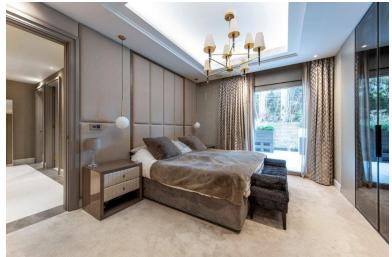

#### ACCOMMODATION

- Principal Bedroom with Full En-Suite Bathroom
- Bedroom Two With En-Suite Shower Room
- Bedroom Three
- Bathroom
- Reception Room Incorporating Open Plan, Fully Fitted Kitchen And Dining Area

#### AMENITIES

- Private Rear Garden, Fully Fitted Poggenpohl Kitchen with Miele Appliances and Instant Boiling Tap
- Underfloor Heating Throughout
- Comfort Cooling To Bedrooms and Reception Rooms
- Legrand Home Automation System Controlling Heating Lighting Audio and Entryphone Systems
- Sonos Sound System
- Telephone Data & TV Points To All Rooms
- Partial CRL Build Warranty
- Underground Parking For One Car