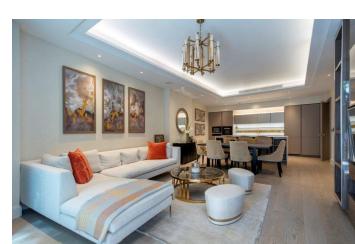

#### ACCOMMODATION

- Principal Bedroom with Full En-Suite Bathroom
- Bedroom Two With En-Suite Shower Room
- Bedroom Three
- Bathroom
- Reception Room Incorporating Open Plan, Fully Fitted Kitchen And Dining Area

#### AMENITIES

- Private Rear Garden, Fully Fitted Poggenpohl Kitchen with Miele Appliances and Instant Boiling Tap
- Underfloor Heating Throughout
- Comfort Cooling To Bedrooms and Reception Rooms
- Legrand Home Automation System Controlling Heating Lighting Audio and Entryphone Systems
- Sonos Sound System
- Telephone Data & TV Points To All Rooms
- Partial CRL Build Warranty
- Underground Parking For One Car