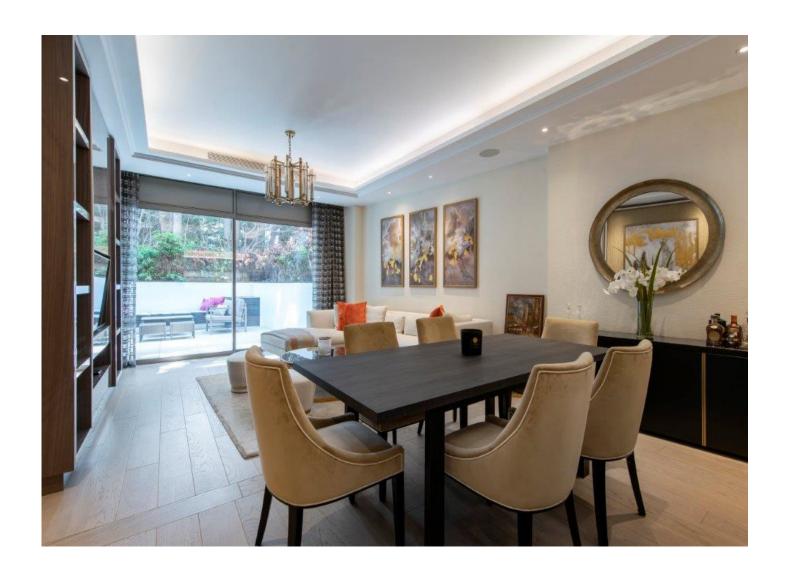

#### ACCOMMODATION

- Principal Bedroom with Full En-Suite Bathroom
- Bedroom Two With En-Suite Shower Room
- Bedroom Three
- Bathroom
- Reception Room Incorporating Open Plan, Fully Fitted Kitchen And Dining Area

#### AMENITIES

- Private Rear Garden, Fully Fitted Poggenpohl Kitchen with Miele Appliances and Instant Boiling Tap
- Underfloor Heating Throughout
- Comfort Cooling To Bedrooms and Reception Rooms
- Legrand Home Automation System Controlling Heating Lighting Audio and Entryphone Systems
- Sonos Sound System
- Telephone Data & TV Points To All Rooms
- Partial CRL Build Warranty
- Underground Parking For One Car