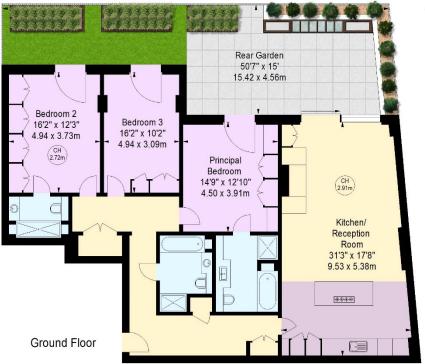

### Belsize Lane, NW3

Approximate gross internal area

Key : CH - Ceiling Height

1,575 sq ft / 146.32 sq m

The floor plan is not to scale and measurements and areas shown are approximate and therefore should be used for illustrative purposes only. The plan has been prepared in accordance with the RICS code of Measuring Practice and whilst we have confidence in the information produced, it must not be relied on. If there is any aspect of particular importance, you should carry out or commission your own inspection of the property.