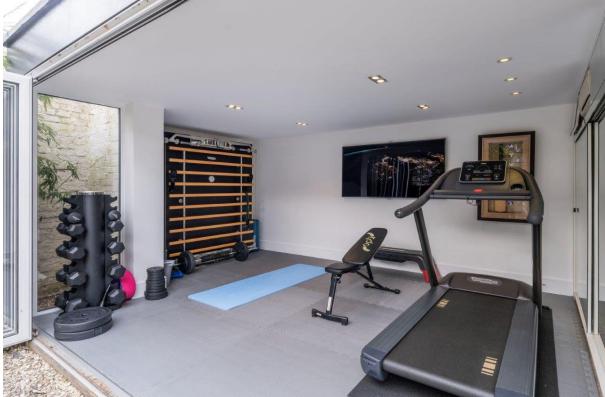

The house is quietly situated towards the end of the cul-de-sac, has been extensively renovated to create a sophisticated and elegant home with level access to a private rear garden. This superb house features a large drawing room, Dining room, TV / Living room, a luxury fitted kitchen leading out to an attractive landscaped rear garden with an excellent Studio room which can be used as a gym or home office.

### ACCOMMODATION

- Principal bedroom suite with large en suite bathroom
- Two further bedrooms with en suite bath/shower rooms
- Further bedroom
- Study/bedroom 5
- Drawing Room
- Dining Room
- Kitchen / Breakfast Room
- TV / Living Room
- Gym / Home Office
- Cloakroom
- Utility / Laundry room