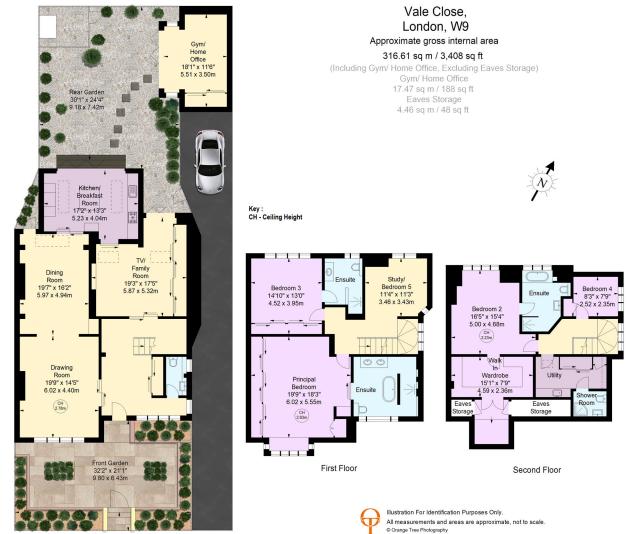

67-71 Park Road Regent's Park London, NW1 6XU 020 7724 4724 enquiries@astonchase.com

astonchase.com

VALE CLOSE London W9

Guide Price £6,250,000

Joint Sole Agent

An outstanding 4/5 Bedroom detached family home (3,457sq ft / 321 sq m) discreetly situated in a secure gated cul-de-sac off Maida Vale with private gardens and parking.

### ACCOMMODATION

- Principal bedroom suite with large en suite bathroom
- Two further bedrooms with en suite bath/shower rooms
- Further bedroom
- Study/bedroom 5
- Drawing Room
- Dining Room
- Kitchen / Breakfast Room
- TV / Living Room
- Gym / Home Office
- Cloakroom
- Utility / Laundry room

Ground Floor

67-71 Park Road London, NW1 6XU  $020\,7724\,4724$ enquiries@astonchase.com

These particulars have been prepared in all good faith to give a fair overall view of the property and must not be relied upon as statements or representations of fact. Purchasers must satisfy themselves by inspection or otherwise regarding the items mentioned below and as to the content in the property ask for further information.