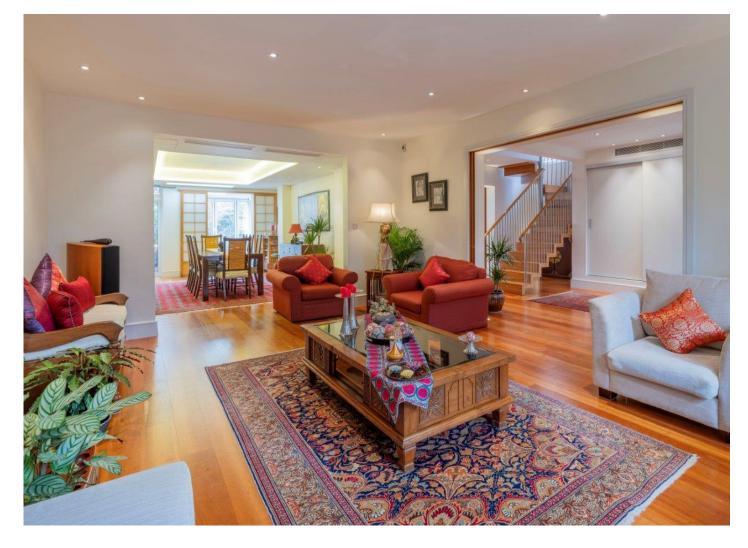

The house is quietly situated towards the end of the cul-de-sac, has been extensively renovated to create a sophisticated and elegant home with level access to a private rear garden. This superb house features a large drawing room, Dining room, TV / Living room, a luxury fitted kitchen leading out to an attractive landscaped rear garden with an excellent Studio room which can be used as a gym or home office.

### ACCOMMODATION

- Principal bedroom suite with large en suite bathroom
- Two further bedrooms with en suite bath/shower rooms
- Further bedroom
- Study/bedroom 5
- Drawing Room
- Dining Room
- Kitchen / Breakfast Room
- TV / Living Room
- Gym / Home Office
- Cloakroom
- Utility / Laundry room