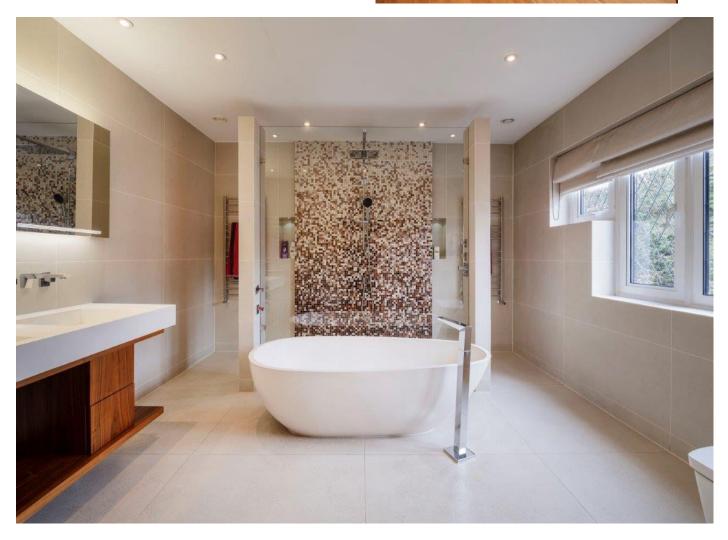

### ACCOMMODATION

- Principal bedroom suite with large en suite bathroom
- Two further bedrooms with en suite bath/shower rooms
- Further bedroom
- Study/bedroom 5
- Drawing Room
- Dining Room
- Kitchen / Breakfast Room
- TV / Living Room
- Gym / Home Office
- Cloakroom
- Utility / Laundry room

#### AMENITIES

- High specification Kitchen with Miele & Gaggenau appliances
- Control 4 AV home automation
- Ample Storage
- Security and CCTV
- Lutron lighting system (ground floor and principal suite)
- Central Air conditioning (Daikin)
- Underfloor heating ground floor and en-suite bathrooms
- Private parking within gated road
- Front and rear gardens