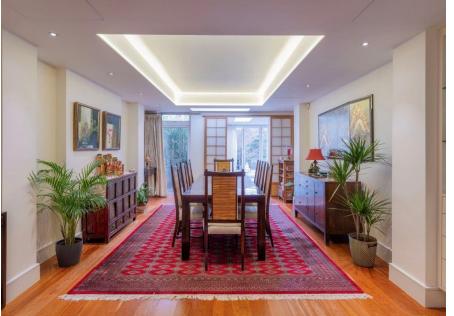

The house is quietly situated towards the end of the cul-de-sac, has been extensively renovated to create a sophisticated and elegant home with level access to a private rear garden. This superb house features a large drawing room, Dining room, TV / Living room, a luxury fitted kitchen leading out to an attractive landscaped rear garden with an excellent Studio room which can be used as a gym or home office.

### ACCOMMODATION

- Principal bedroom suite with large en suite bathroom
- Two further bedrooms with en suite bath/shower rooms
- Further bedroom
- Study/bedroom 5
- Drawing Room
- Dining Room
- Kitchen / Breakfast Room
- TV / Living Room
- Gym / Home Office
- Cloakroom
- Utility / Laundry room