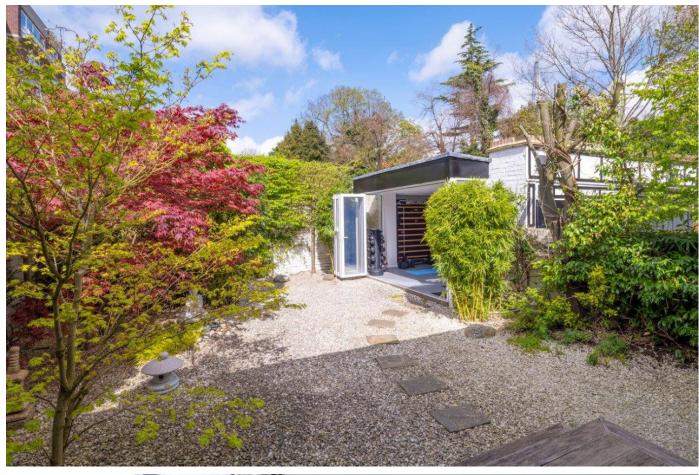

The house is quietly situated towards the end of the cul-de-sac, has been extensively renovated to create a sophisticated and elegant home with level access to a private rear garden. This superb house features a large drawing room, Dining room, TV / Living room, a luxury fitted kitchen leading out to an attractive landscaped rear garden with an excellent Studio room which can be used as a gym or home office.

### ACCOMMODATION

- Principal bedroom suite with large en suite bathroom
- Two further bedrooms with en suite bath/shower rooms
- Further bedroom
- Study/bedroom 5
- Drawing Room
- Dining Room
- Kitchen / Breakfast Room
- TV / Living Room
- Gym / Home Office
- Cloakroom
- Utility / Laundry room