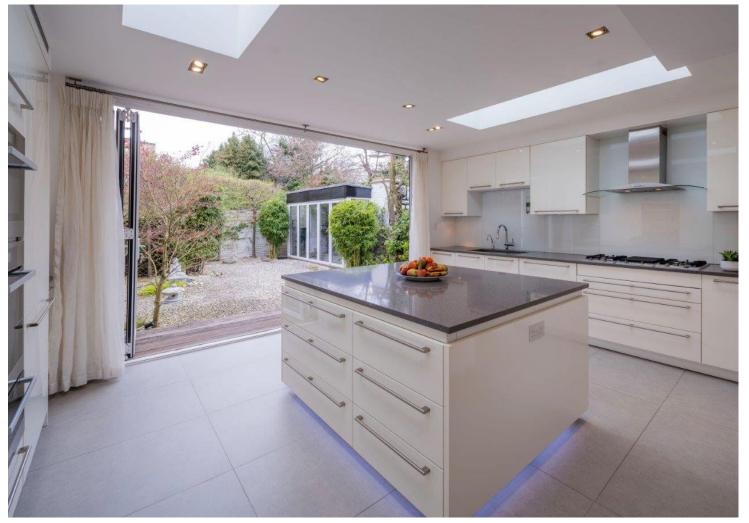

The house is quietly situated towards the end of the cul-de-sac, has been extensively renovated to create a sophisticated and elegant home with level access to a private rear garden. This superb house features a large drawing room, Dining room, TV / Living room, a luxury fitted kitchen leading out to an attractive landscaped rear garden with an excellent Studio room which can be used as a gym or home office.

### ACCOMMODATION

- Principal bedroom suite with large en suite bathroom
- Two further bedrooms with en suite bath/shower rooms
- Further bedroom
- Study/bedroom 5
- Drawing Room
- Dining Room
- Kitchen / Breakfast Room
- TV / Living Room
- Gym / Home Office
- Cloakroom
- Utility / Laundry room

#### AMENITIES

- High specification Kitchen with Miele & Gaggenau appliances
- Control 4 AV home automation
- Ample Storage
- Security and CCTV
- Lutron lighting system (ground floor and principal suite)
- Central Air conditioning (Daikin)
- Underfloor heating ground floor and en-suite bathrooms
- Private parking within gated road
- Front and rear gardens