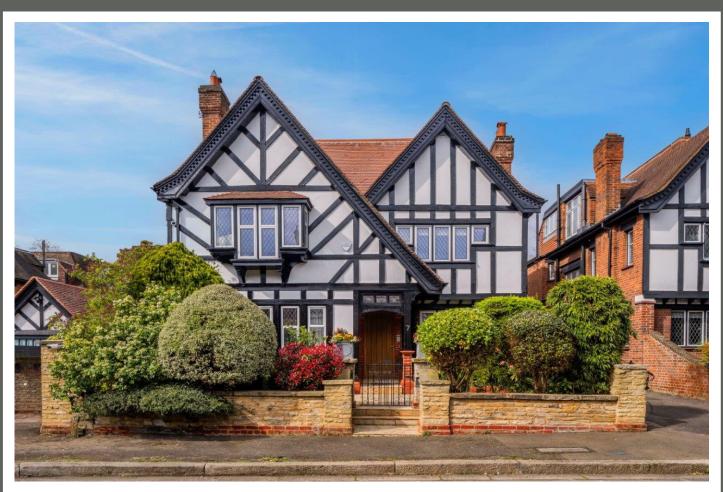

67-71 Park Road Regent's Park London, NW1 6XU 020 7724 4724 enquiries@astonchase.com

astonchase.com

VALE CLOSE London W9

Guide Price £6,250,000

Joint Sole Agent

An outstanding 4/5 Bedroom detached family home (3,457sq ft / 321 sq m) discreetly situated in a secure gated cul-de-sac off Maida Vale with private gardens and parking.

#### VALE CLOSE

London W9

Guide Price £6,250,000 Subject To Contract

Joint Sole Agent

Freehold

The house is centrally located between St John's Wood and Little Venice, a picturesque location where the Grand Union and Regents Canals meet and is home to several waterside cafes, pubs and eateries. From here, you can take a boat trip or follow the tow path on foot and see how the winding waterway snakes its way through the heart of the city. The house is also within proximity to a selection of shops and eateries as well as the extensive array of boutiques, pavement cafes and restaurants of St John's Wood, with transport links including Maida Vale 0.2 miles (Bakerloo Line), St John's Wood 0.7 miles (Jubilee Line) and access to numerous bus routes. The house is superbly located for Lords Cricket Ground 0.7 miles and Regent's Park 1 mile away.