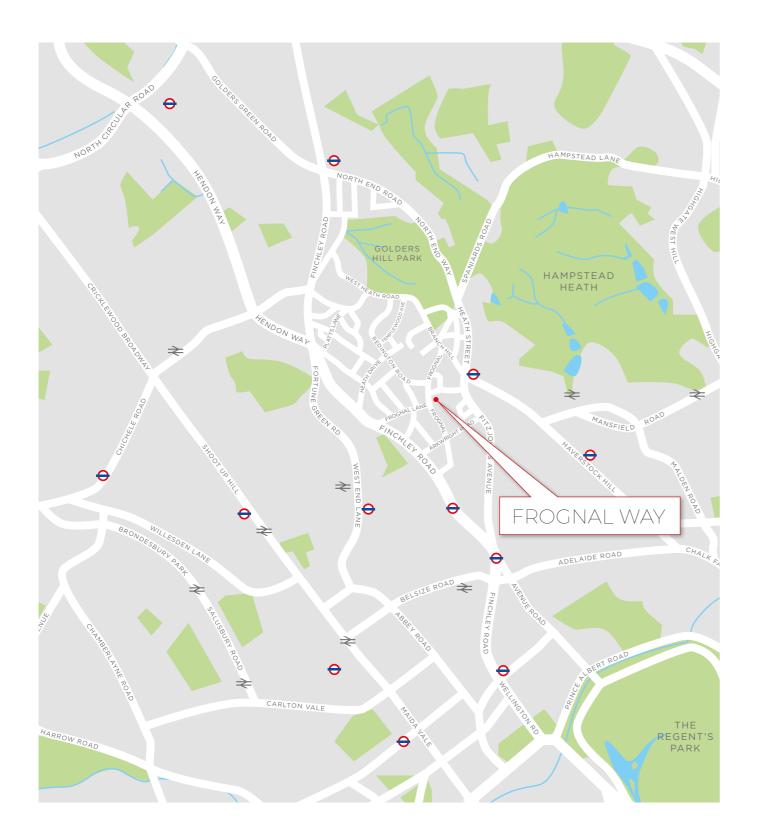

Frognal Way is widely regarded as one of the most desirable addresses in north west London and is the only gated residential private road set behind an electric barrier located in Hampstead Village.

The unmade gravelled road creates an attractive charm to the street which is linked by a footpath to Church Row so it is possible to walk into the heart of Hampstead Village without crossing a road within 5 minutes.

Frognal Way is located in the heart of Hampstead Village and is less than a 10 walk from the vast open expanses of Hampstead Heath and also to the connectivity to central London afforded by Hampstead Underground Station (Northern Line).