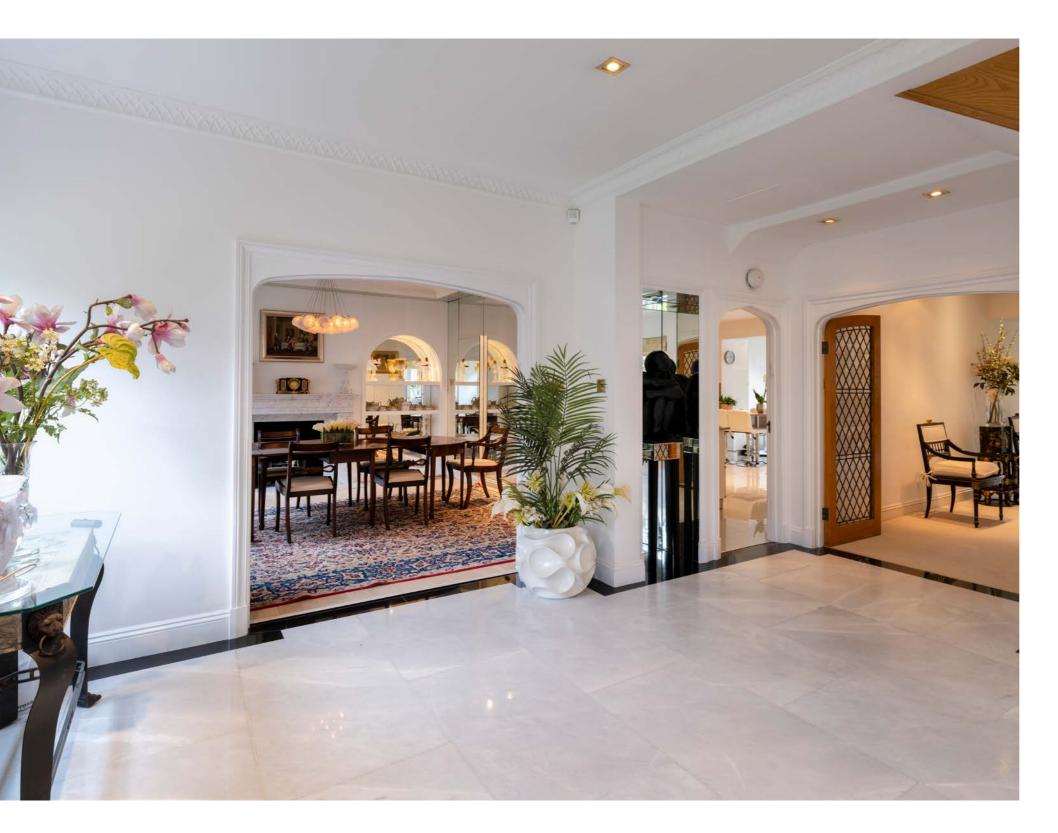

#### ACCOMMODATION

- Reception Hall
- 33'6 x 25'5 Drawing Room
- Panelled Study
- Dining Room
- Sitting Room
- Kitchen/Breakfast Room
- Entertainment/Leisure Room
- Games Room
- Study/Office
- Utility Room
- Landing/Family Sitting Area
- Principal Bedroom with En-Suite Bathroom & Shower Room and Walk-in-Wardrobe
- Five Further Bedrooms
- One Further En-Suite Bathroom
- 3 Further Shower Rooms (1 En-Suite)