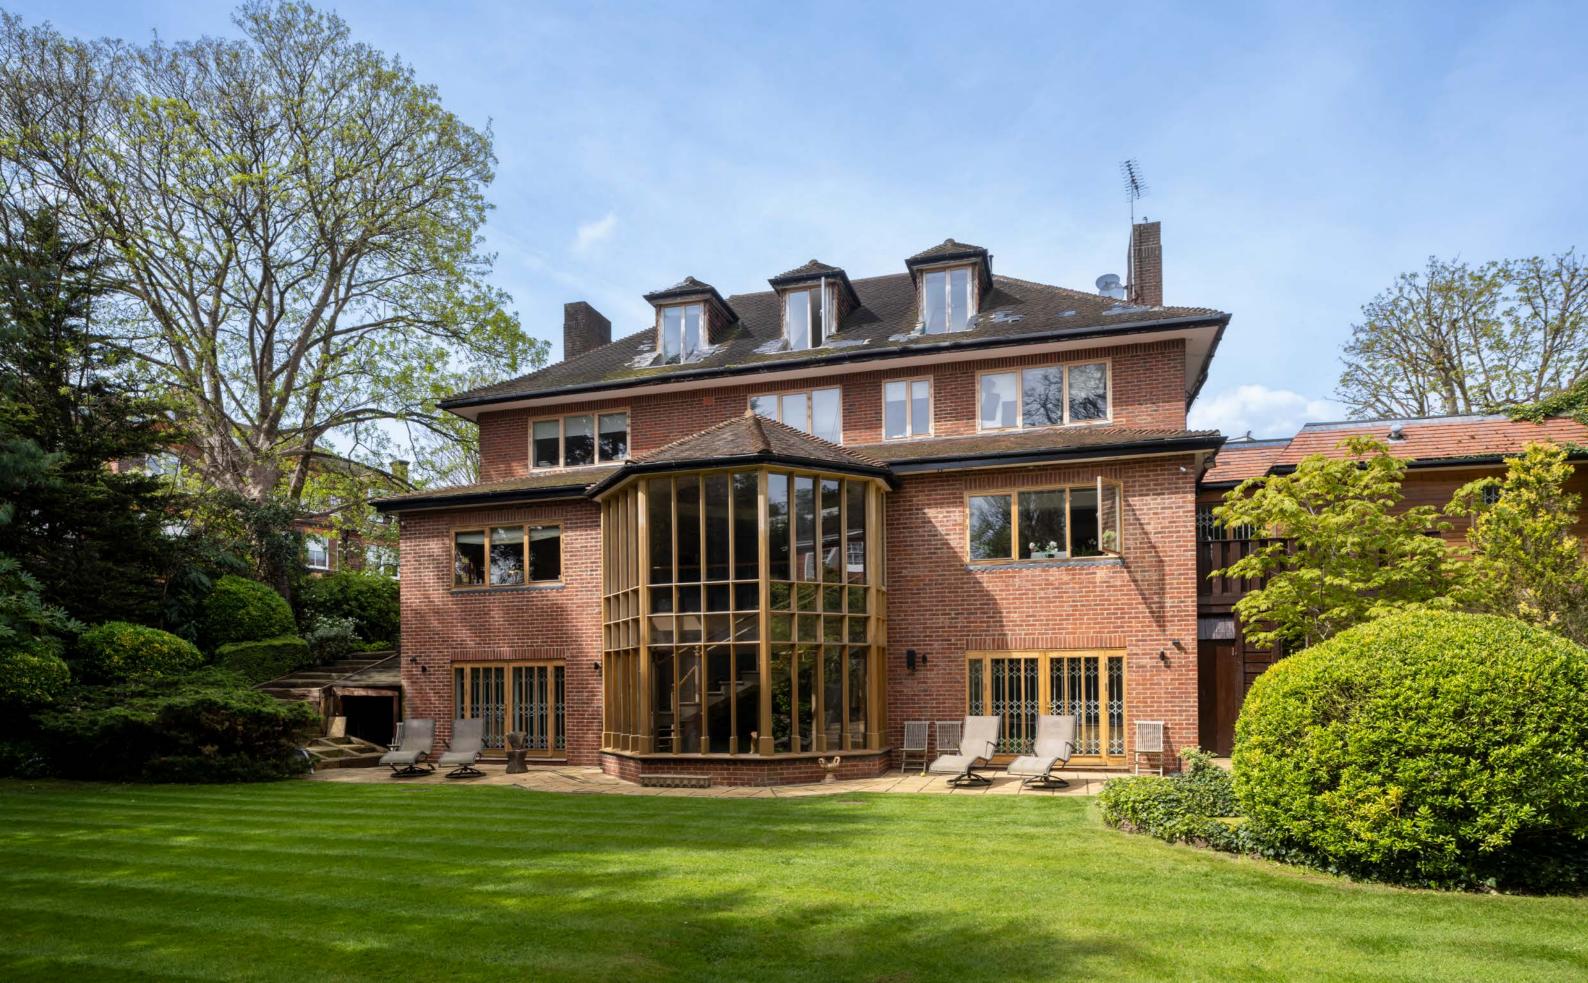

# FROGNAL WAY

FROGNAL

HAMPSTEAD VILLAGE LONDON NW3

A RARE OPPORTUNITY TO PURCHASE AN IMPRESSIVE DOUBLE FRONTED DETACHED RESIDENCE (744.1 SQ M/8,009 SQ FT) SITUATED ON A 0.3 OF AN ACRE PLOT WITHIN THIS HIGHLY SOUGHT AFTER GATED CLOSE.

#### HAMPSTEAD VILLAGE LONDON NW3

The house provides extensive light and spacious well planned family accommodation arranged over four floors featuring six bedrooms, a striking double volume glass enclosed staircase providing access to exceptional garden level entertaining/ leisure accommodation leading directly onto a beautiful private 110 ft south-east facing landscaped garden incorporating a cascading water feature, two terraces and an abundance of mature shrubs and trees.