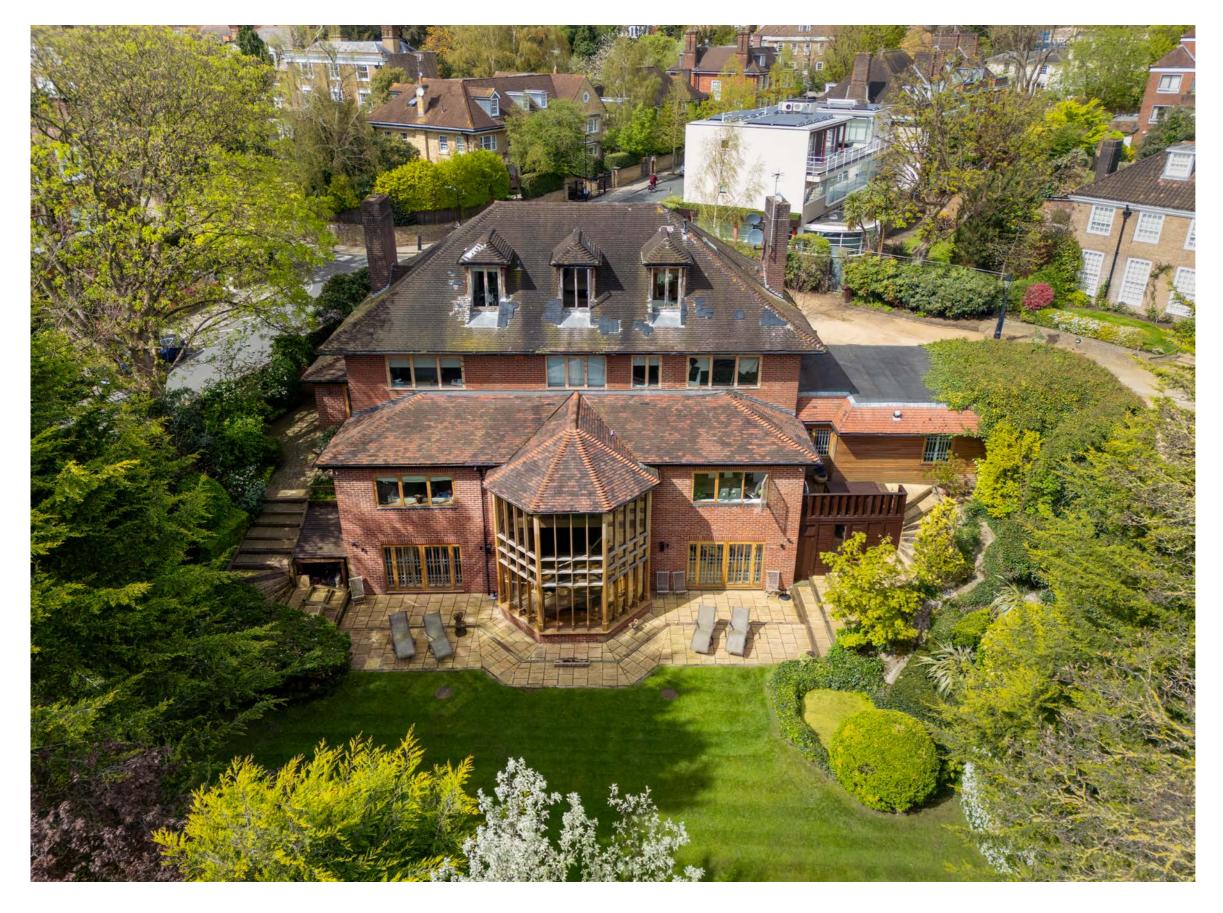

# FROGNAL WAY

FROGNAL

HAMPSTEAD VILLAGE LONDON NW3

A RARE OPPORTUNITY TO PURCHASE AN IMPRESSIVE DOUBLE FRONTED DETACHED RESIDENCE (744.1 SQ M/8,009 SQ FT) SITUATED ON A 0.3 OF AN ACRE PLOT WITHIN THIS HIGHLY SOUGHT AFTER GATED CLOSE.

#### HAMPSTEAD VILLAGE LONDON NW3

The house provides extensive light and spacious well planned family accommodation arranged over four floors featuring six bedrooms, a striking double volume glass enclosed staircase providing access to exceptional garden level entertaining/ leisure accommodation leading directly onto a beautiful private 110 ft south-east facing landscaped garden incorporating a cascading water feature, two terraces and an abundance of mature shrubs and trees.

#### AMENITIES

- Landscaped Front & Rear Gardens
- Raised Decked Terrace accessible from the Kitchen/Breakfast Room
- Double Width Garage with Private Off-Street Parking for 2 Further Cars on Drive
- Internal Garden Level Store Room
- 2 External Store Rooms
- Plant Room