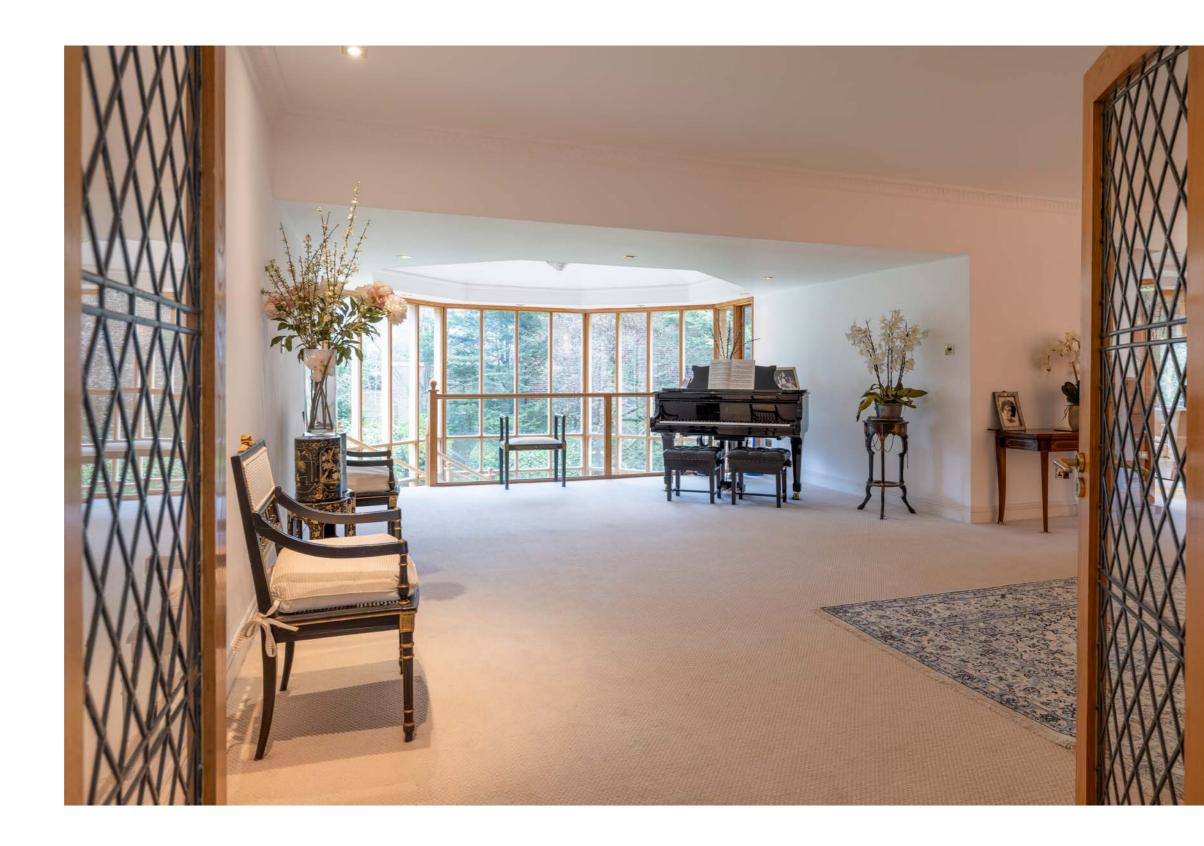

#### ACCOMMODATION

- Reception Hall
- 33'6 x 25'5 Drawing Room
- Panelled Study
- Dining Room
- Sitting Room
- Kitchen/Breakfast Room
- Entertainment/Leisure Room
- Games Room
- Study/Office
- Utility Room
- Landing/Family Sitting Area
- Principal Bedroom with En-Suite Bathroom & Shower Room and Walk-in-Wardrobe
- Five Further Bedrooms
- One Further En-Suite Bathroom
- 3 Further Shower Rooms (1 En-Suite)