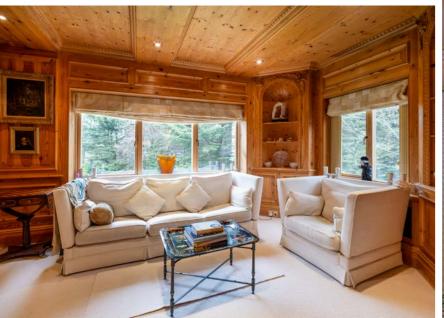

#### ACCOMMODATION

- Reception Hall
- 33'6 x 25'5 Drawing Room
- Panelled Study
- Dining Room
- Sitting Room
- Kitchen/Breakfast Room
- Entertainment/Leisure Room
- Games Room
- Study/Office
- Utility Room
- Landing/Family Sitting Area
- Principal Bedroom with En-Suite Bathroom & Shower Room and Walk-in-Wardrobe
- Five Further Bedrooms
- One Further En-Suite Bathroom
- 3 Further Shower Rooms (1 En-Suite)