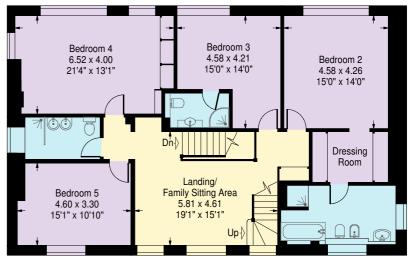

#### ACCOMMODATION

- Reception Hall
- 33'6 x 25'5 Drawing Room
- Panelled Study
- Dining Room
- Sitting Room
- Kitchen/Breakfast Room
- Entertainment/Leisure Room
- Games Room
- Study/Office
- Utility Room
- Landing/Family Sitting Area
- Principal Bedroom with En-Suite Bathroom & Shower Room and Walk-in-Wardrobe
- Five Further Bedrooms
- One Further En-Suite Bathroom
- 3 Further Shower Rooms (1 En-Suite)

Approximate Gross Internal Area 8,009 sq.ft. / 744.1 sq.m. (Including external store and eaves/reduced height area below 1.5m) Store - 8.1 sq.m. / 87 sq.ft. Reduced height area - 51.5 sq.m. / 554 sq.ft.

SECOND FLOOR

FIRST FLOOR