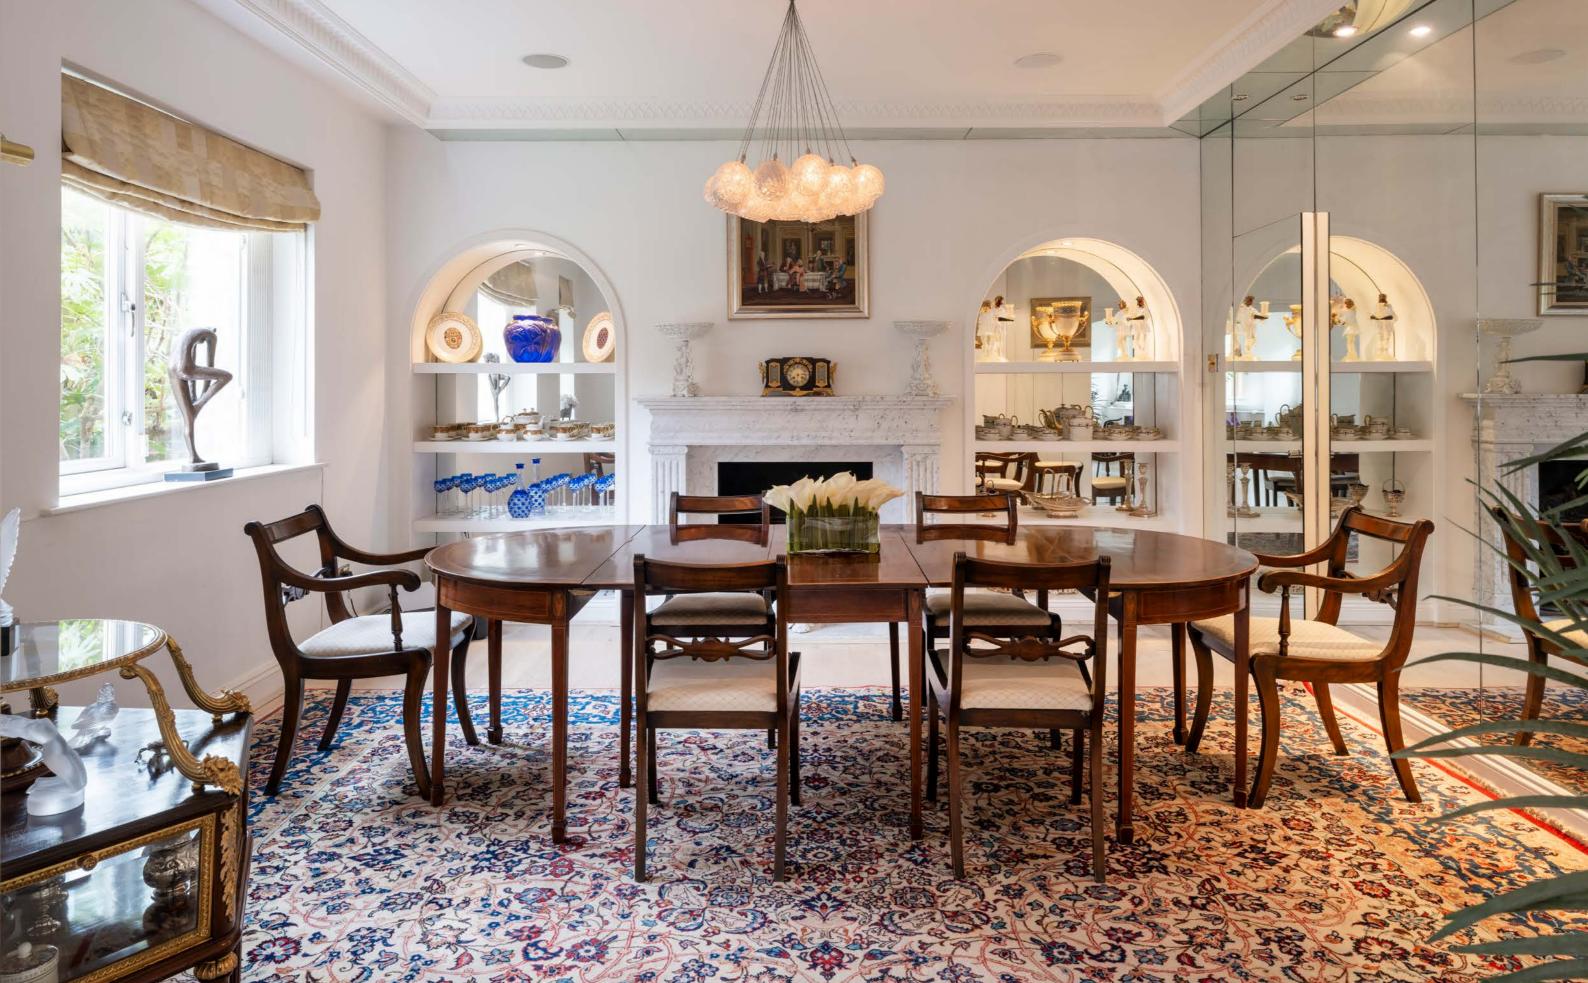

#### ACCOMMODATION

- Reception Hall
- 33'6 x 25'5 Drawing Room
- Panelled Study
- Dining Room
- Sitting Room
- Kitchen/Breakfast Room
- Entertainment/Leisure Room
- Games Room
- Study/Office
- Utility Room
- Landing/Family Sitting Area
- Principal Bedroom with En-Suite Bathroom & Shower Room and Walk-in-Wardrobe
- Five Further Bedrooms
- One Further En-Suite Bathroom
- 3 Further Shower Rooms (1 En-Suite)