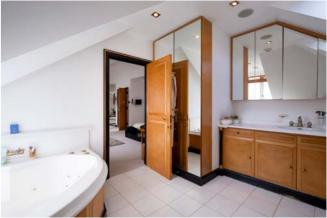

#### ACCOMMODATION

- Reception Hall
- 33'6 x 25'5 Drawing Room
- Panelled Study
- Dining Room
- Sitting Room
- Kitchen/Breakfast Room
- Entertainment/Leisure Room
- Games Room
- Study/Office
- Utility Room
- Landing/Family Sitting Area
- Principal Bedroom with En-Suite Bathroom & Shower Room and Walk-in-Wardrobe
- Five Further Bedrooms
- One Further En-Suite Bathroom
- 3 Further Shower Rooms (1 En-Suite)