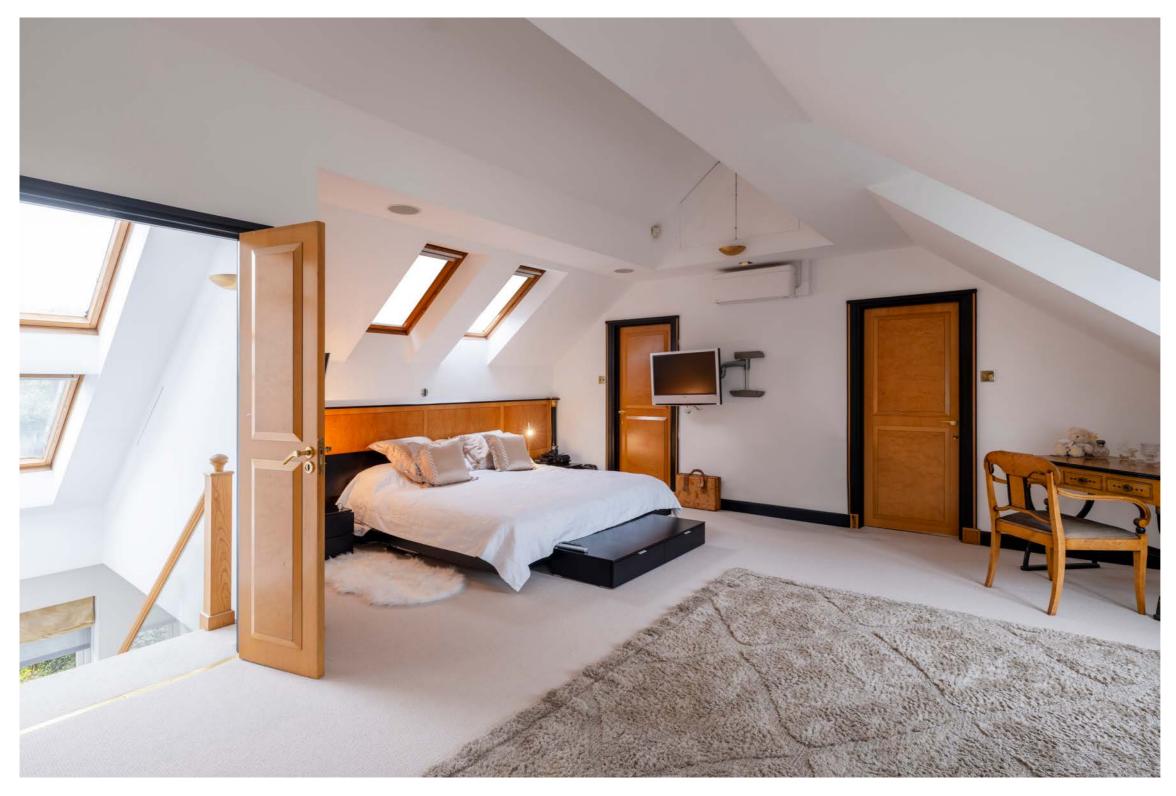

#### ACCOMMODATION

- Reception Hall
- 33'6 x 25'5 Drawing Room
- Panelled Study
- Dining Room
- Sitting Room
- Kitchen/Breakfast Room
- Entertainment/Leisure Room
- Games Room
- Study/Office
- Utility Room
- Landing/Family Sitting Area
- Principal Bedroom with En-Suite Bathroom & Shower Room and Walk-in-Wardrobe
- Five Further Bedrooms
- One Further En-Suite Bathroom
- 3 Further Shower Rooms (1 En-Suite)