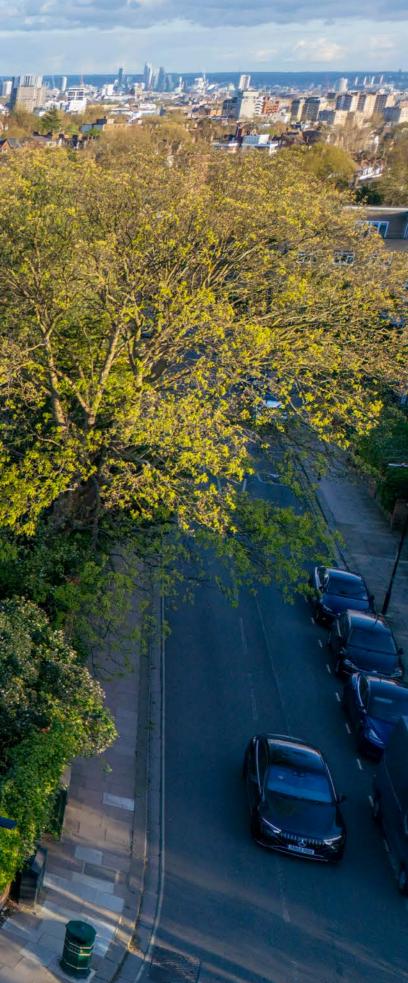

Frognal Way is widely regarded as one of the most desirable addresses in north west London and is the only gated residential private road set behind an electric barrier located in Hampstead Village.

The unmade gravelled road creates an attractive charm to the street which is linked by a footpath to Church Row so it is possible to walk into the heart of Hampstead Village without crossing a road within 5 minutes.

Frognal Way is located in the heart of Hampstead Village and is less than a 10 walk from the vast open expanses of Hampstead Heath and also to the connectivity to central London afforded by Hampstead Underground Station (Northern Line).