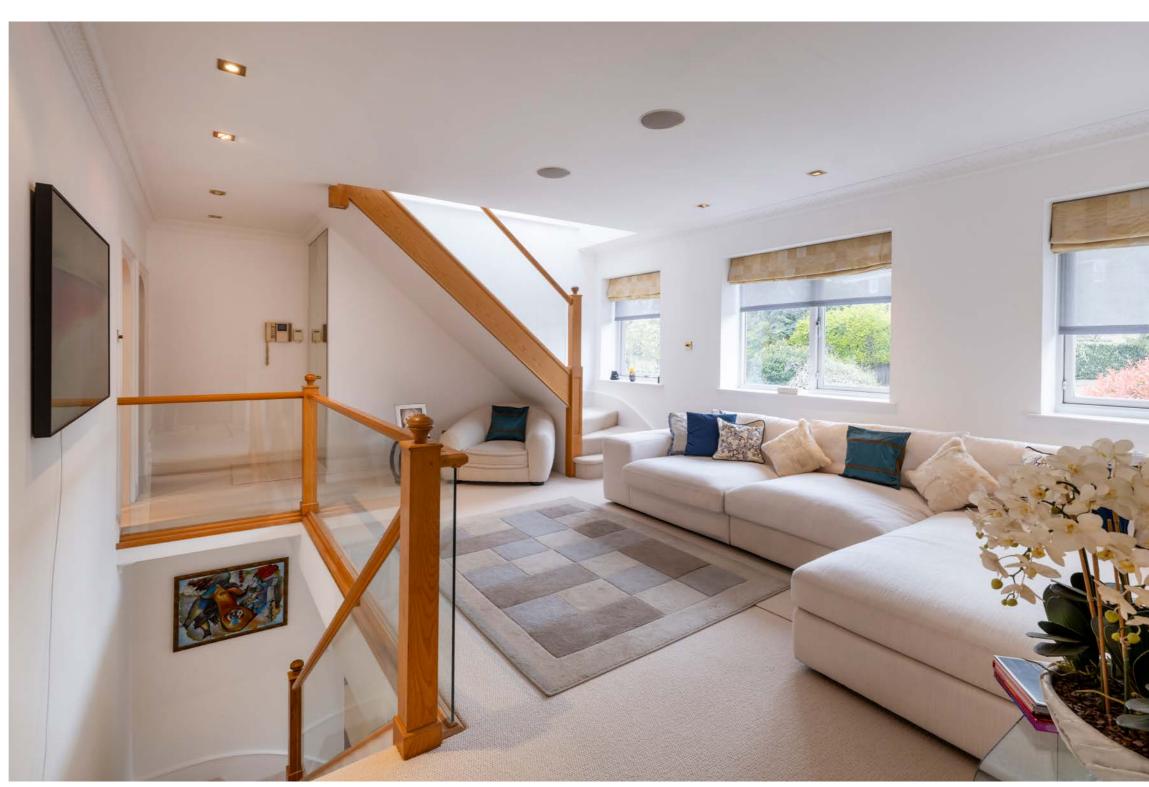

#### HAMPSTEAD VILLAGE LONDON NW3

The house provides extensive light and spacious well planned family accommodation arranged over four floors featuring six bedrooms, a striking double volume glass enclosed staircase providing access to exceptional garden level entertaining/ leisure accommodation leading directly onto a beautiful private 110 ft south-east facing landscaped garden incorporating a cascading water feature, two terraces and an abundance of mature shrubs and trees.

#### ACCOMMODATION

- Reception Hall
- 33'6 x 25'5 Drawing Room
- Panelled Study
- Dining Room
- Sitting Room
- Kitchen/Breakfast Room
- Entertainment/Leisure Room
- Games Room
- Study/Office
- Utility Room
- Landing/Family Sitting Area
- Principal Bedroom with En-Suite Bathroom & Shower Room and Walk-in-Wardrobe
- Five Further Bedrooms
- One Further En-Suite Bathroom
- 3 Further Shower Rooms (1 En-Suite)