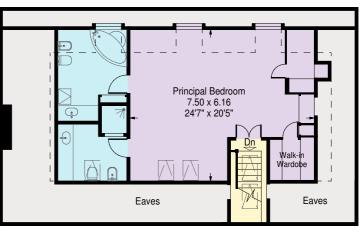

#### ACCOMMODATION

- Reception Hall
- 33'6 x 25'5 Drawing Room
- Panelled Study
- Dining Room
- Sitting Room
- Kitchen/Breakfast Room
- Entertainment/Leisure Room
- Games Room
- Study/Office
- Utility Room
- Landing/Family Sitting Area
- Principal Bedroom with En-Suite Bathroom & Shower Room and Walk-in-Wardrobe
- Five Further Bedrooms
- One Further En-Suite Bathroom
- 3 Further Shower Rooms (1 En-Suite)

Approximate Gross Internal Area 8,009 sq.ft. / 744.1 sq.m. (Including external store and eaves/reduced height area below 1.5m) Store - 8.1 sq.m. / 87 sq.ft. Reduced height area - 51.5 sq.m. / 554 sq.ft.