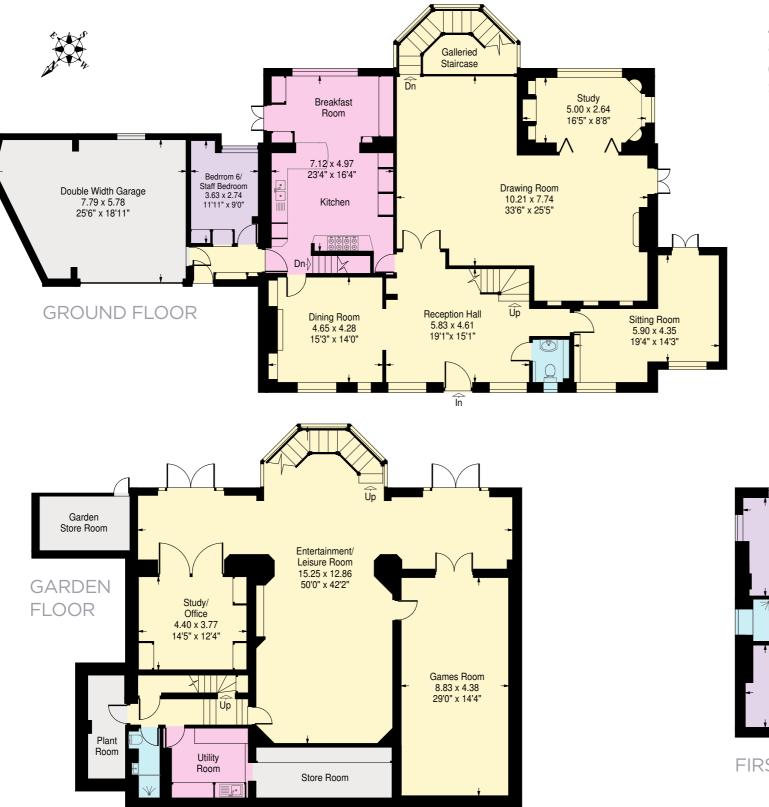

#### ACCOMMODATION

- Reception Hall
- 33'6 x 25'5 Drawing Room
- Panelled Study
- Dining Room
- Sitting Room
- Kitchen/Breakfast Room
- Entertainment/Leisure Room
- Games Room
- Study/Office
- Utility Room
- Landing/Family Sitting Area
- Principal Bedroom with En-Suite Bathroom & Shower Room and Walk-in-Wardrobe
- Five Further Bedrooms
- One Further En-Suite Bathroom
- 3 Further Shower Rooms (1 En-Suite)

#### AMENITIES

- Landscaped Front & Rear Gardens
- Raised Decked Terrace accessible from the Kitchen/Breakfast Room
- Double Width Garage with Private Off-Street Parking for 2 Further Cars on Drive
- Internal Garden Level Store Room
- 2 External Store Rooms
- Plant Room

Approximate Gross Internal Area 8,009 sq.ft. / 744.1 sq.m. (Including external store and eaves/reduced height area below 1.5m) Store - 8.1 sq.m. / 87 sq.ft. Reduced height area - 51.5 sq.m. / 554 sq.ft.