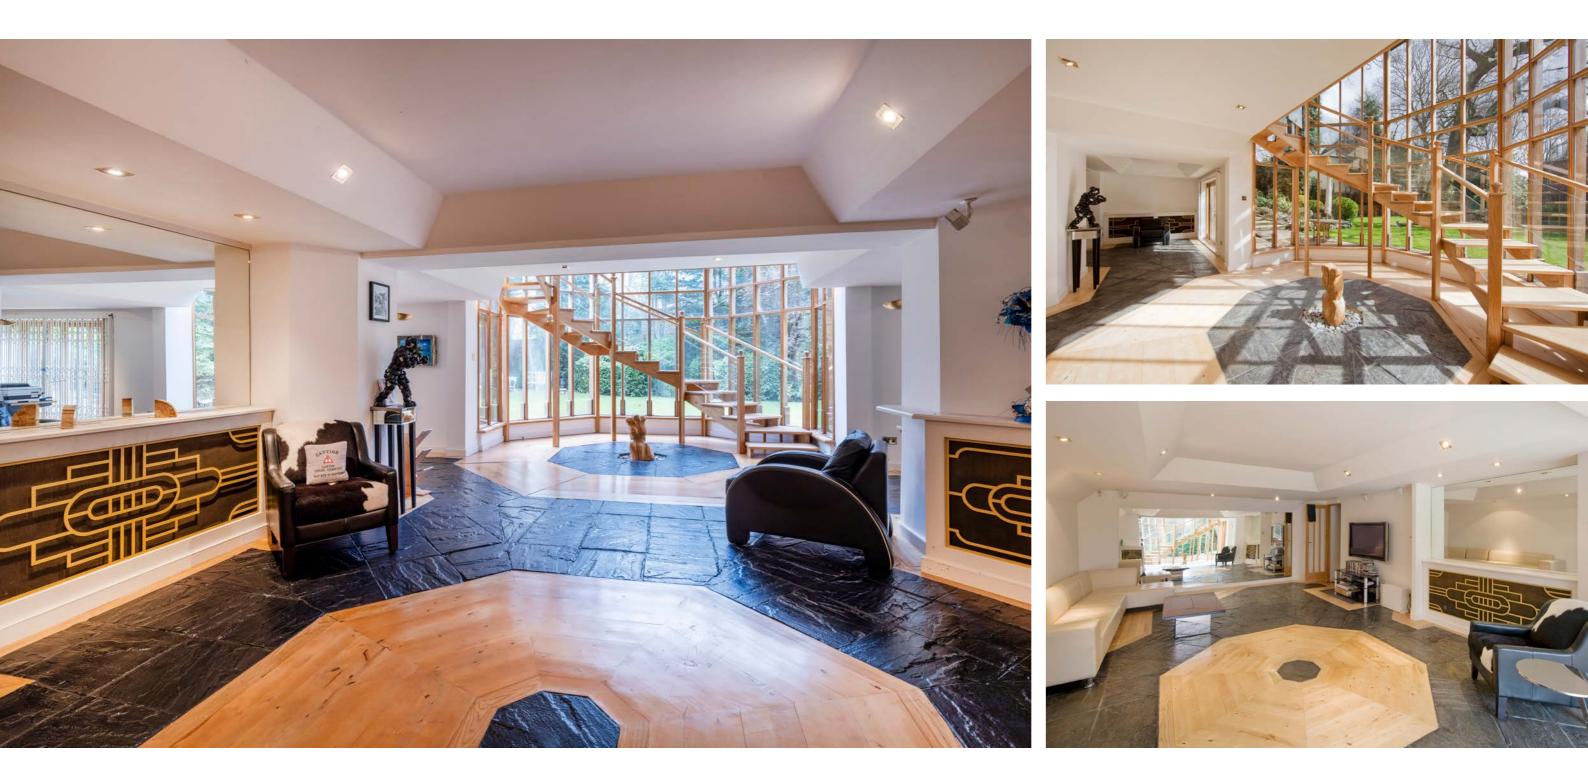

#### HAMPSTEAD VILLAGE LONDON NW3

The house provides extensive light and spacious well planned family accommodation arranged over four floors featuring six bedrooms, a striking double volume glass enclosed staircase providing access to exceptional garden level entertaining/ leisure accommodation leading directly onto a beautiful private 110 ft south-east facing landscaped garden incorporating a cascading water feature, two terraces and an abundance of mature shrubs and trees.

#### ACCOMMODATION

- Reception Hall
- 33'6 x 25'5 Drawing Room
- Panelled Study
- Dining Room
- Sitting Room
- Kitchen/Breakfast Room
- Entertainment/Leisure Room
- Games Room
- Study/Office
- Utility Room
- Landing/Family Sitting Area
- Principal Bedroom with En-Suite Bathroom & Shower Room and Walk-in-Wardrobe
- Five Further Bedrooms
- One Further En-Suite Bathroom
- 3 Further Shower Rooms (1 En-Suite)