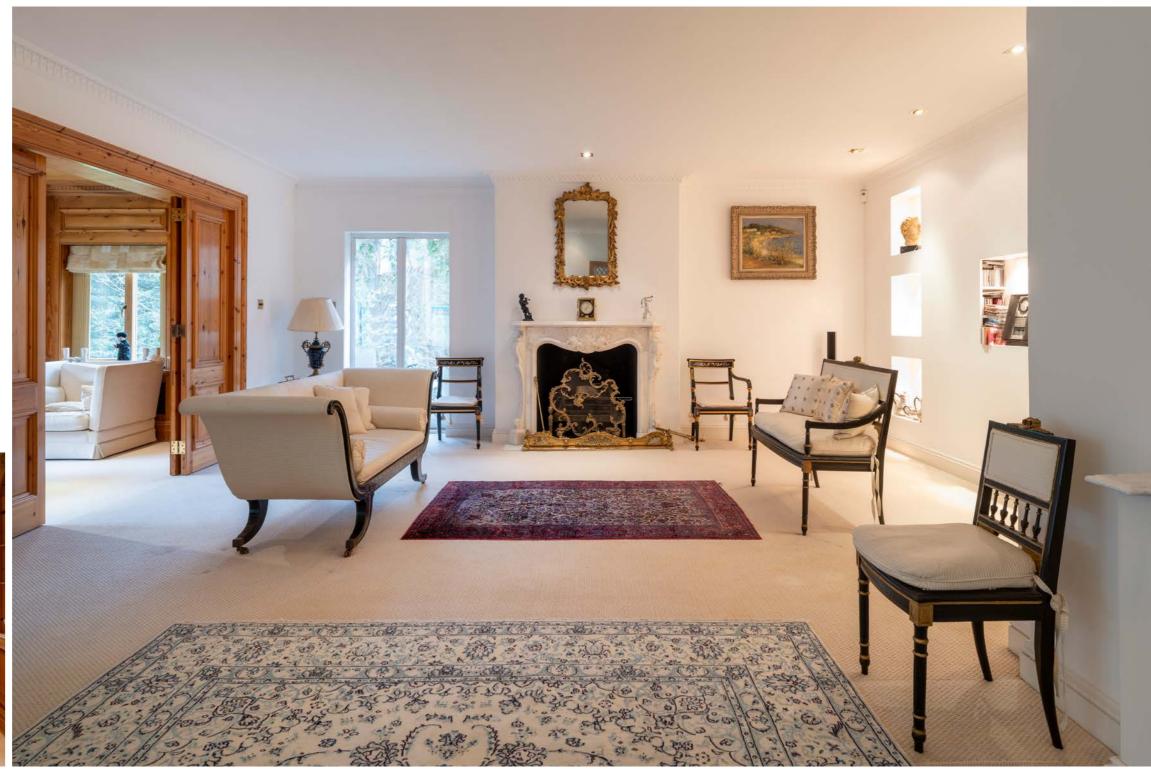

#### ACCOMMODATION

- Reception Hall
- 33'6 x 25'5 Drawing Room
- Panelled Study
- Dining Room
- Sitting Room
- Kitchen/Breakfast Room
- Entertainment/Leisure Room
- Games Room
- Study/Office
- Utility Room
- Landing/Family Sitting Area
- Principal Bedroom with En-Suite Bathroom & Shower Room and Walk-in-Wardrobe
- Five Further Bedrooms
- One Further En-Suite Bathroom
- 3 Further Shower Rooms (1 En-Suite)