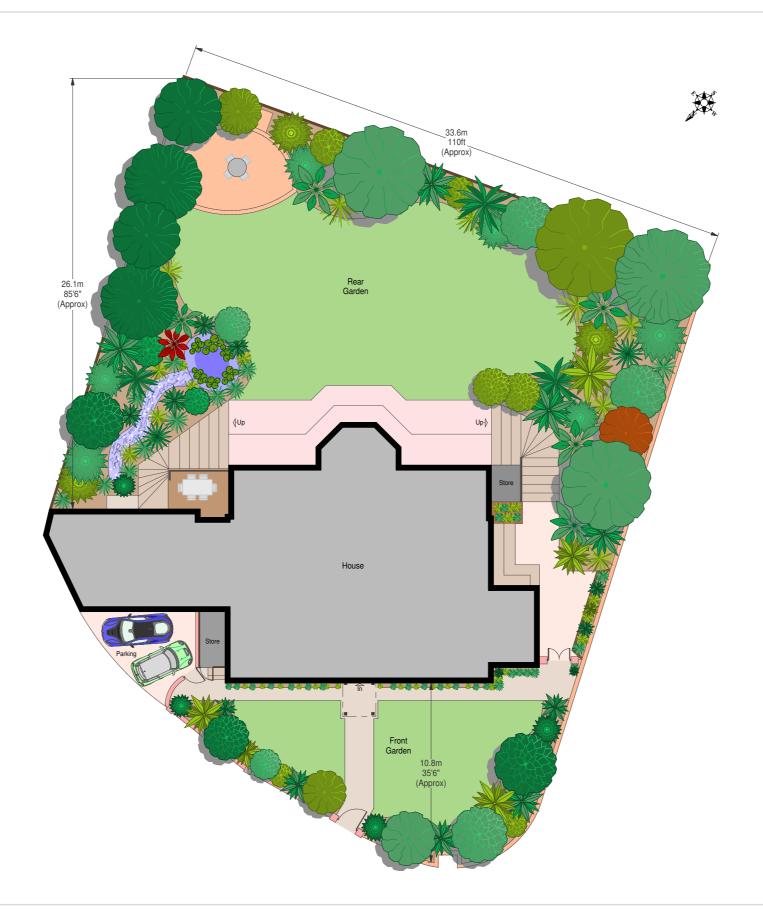

#### HAMPSTEAD VILLAGE LONDON NW3

The house provides extensive light and spacious well planned family accommodation arranged over four floors featuring six bedrooms, a striking double volume glass enclosed staircase providing access to exceptional garden level entertaining/ leisure accommodation leading directly onto a beautiful private 110 ft south-east facing landscaped garden incorporating a cascading water feature, two terraces and an abundance of mature shrubs and trees.

#### AMENITIES

- Landscaped Front & Rear Gardens
- Raised Decked Terrace accessible from the Kitchen/Breakfast Room
- Double Width Garage with Private Off-Street Parking for 2 Further Cars on Drive
- Internal Garden Level Store Room
- 2 External Store Rooms
- Plant Room

### APPROXIMATE SITE AREA

0.12 Hectares (0.3 acres)

**TENURE: FREEHOLD** 

COUNCIL TAX: CAMDEN (BAND H)

ASKING PRICE: £13,950,000

SOLE SELLING AGENT