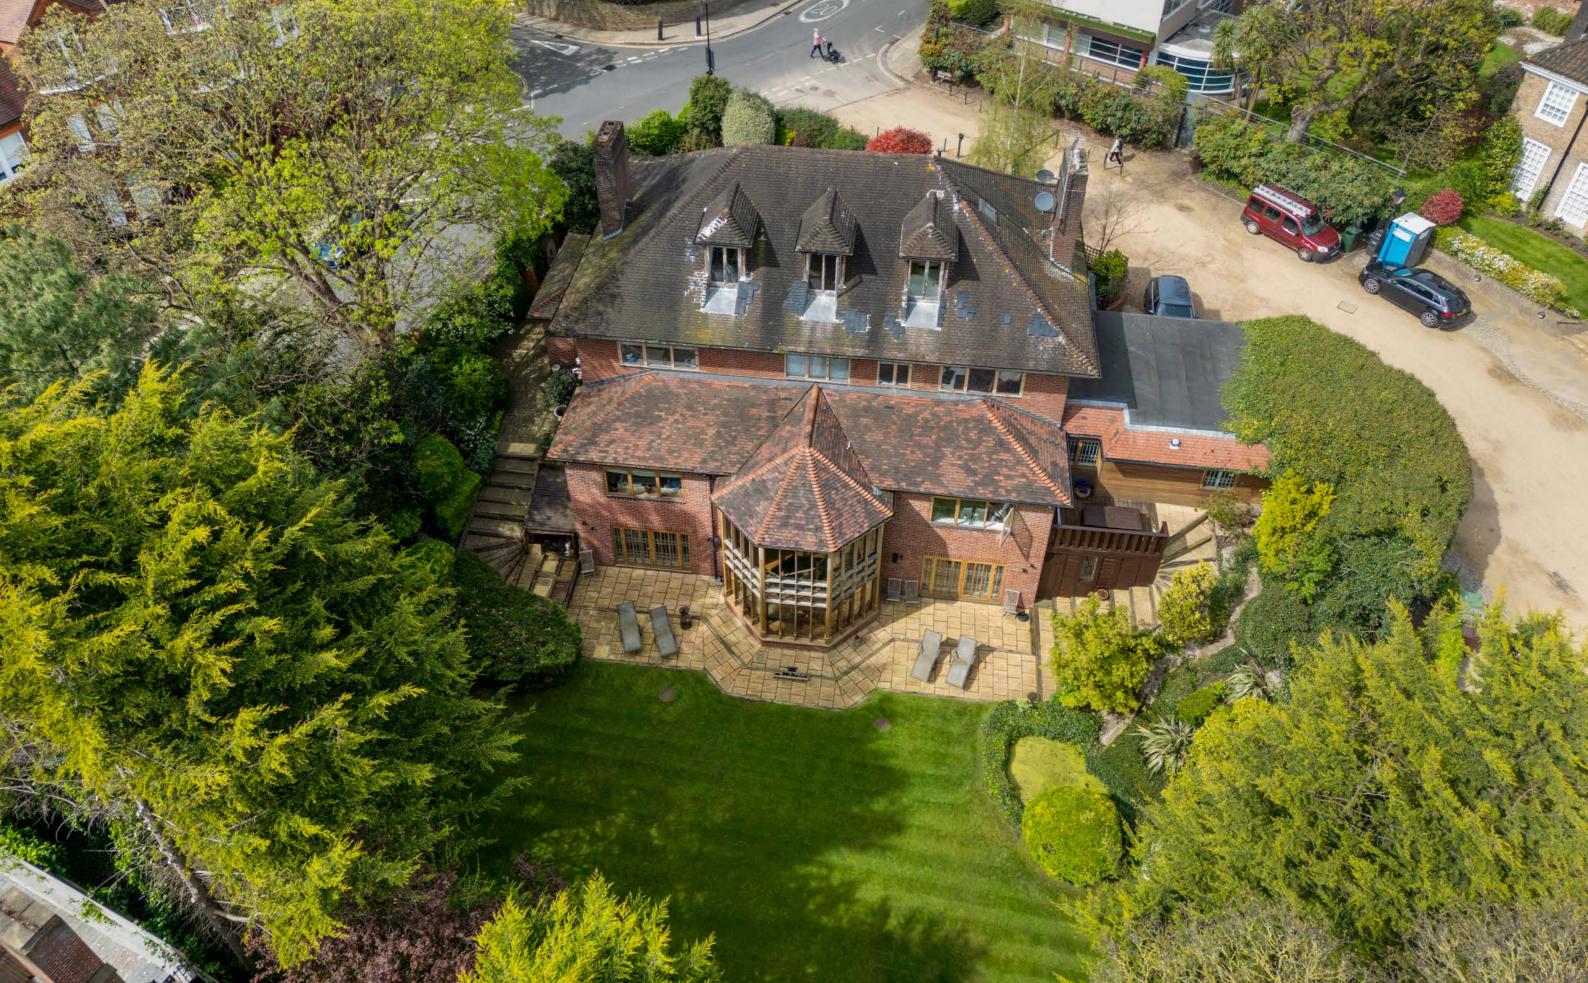

# FROGNAL WAY

FROGNAL

HAMPSTEAD VILLAGE LONDON NW3

A RARE OPPORTUNITY TO PURCHASE AN IMPRESSIVE DOUBLE FRONTED DETACHED RESIDENCE (744.1 SQ M/8,009 SQ FT) SITUATED ON A 0.3 OF AN ACRE PLOT WITHIN THIS HIGHLY SOUGHT AFTER GATED CLOSE.

#### HAMPSTEAD VILLAGE LONDON NW3

The house provides extensive light and spacious well planned family accommodation arranged over four floors featuring six bedrooms, a striking double volume glass enclosed staircase providing access to exceptional garden level entertaining/ leisure accommodation leading directly onto a beautiful private 110 ft south-east facing landscaped garden incorporating a cascading water feature, two terraces and an abundance of mature shrubs and trees.

#### AMENITIES

- Landscaped Front & Rear Gardens
- Raised Decked Terrace accessible from the Kitchen/Breakfast Room
- Double Width Garage with Private Off-Street Parking for 2 Further Cars on Drive
- Internal Garden Level Store Room
- 2 External Store Rooms
- Plant Room

Frognal Way is widely regarded as one of the most desirable addresses in north west London and is the only gated residential private road set behind an electric barrier located in Hampstead Village.

The unmade gravelled road creates an attractive charm to the street which is linked by a footpath to Church Row so it is possible to walk into the heart of Hampstead Village without crossing a road within 5 minutes.