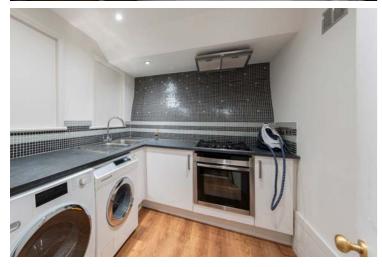

#### ACCOMMODATION

- Principal Bedroom with 'His' & 'Her' Dressing Rooms and a Large En-suite Bathroom
- Three Further Bedrooms(All with En-Suite Bathrooms)
- Drawing Room
- Family Room
- Reception Room
- Dining Room
- Kitchen/Breakfast Room
- Guest Cloakroom
- Utility Room