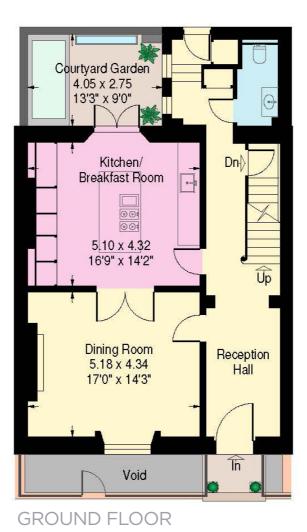

### **CHESTER PLACE LONDON NW1**

Approximate Gross Internal Area 4,169 sq. ft / 387.3 sq. m Including Vaulted Stores 210 sq. ft / 19.5 sq. m (estimated)

**OCCO 000 O** Balcony Reception Room 5.18 x 4.35 17'0" x 14'3" Reception Room 7.60 x 4.35 25'0" x 14'3" Balcony Decided

FIRST FLOOR

THIRD FLOOR

SECOND FLOOR

012345 10Ft 0 1 2 3M

**LEASEHOLD 115 YEARS** 

COUNCIL TAX: BAND H

**GUIDE PRICE £7,350,000** 

JOINT SOLE SELLING AGENTS