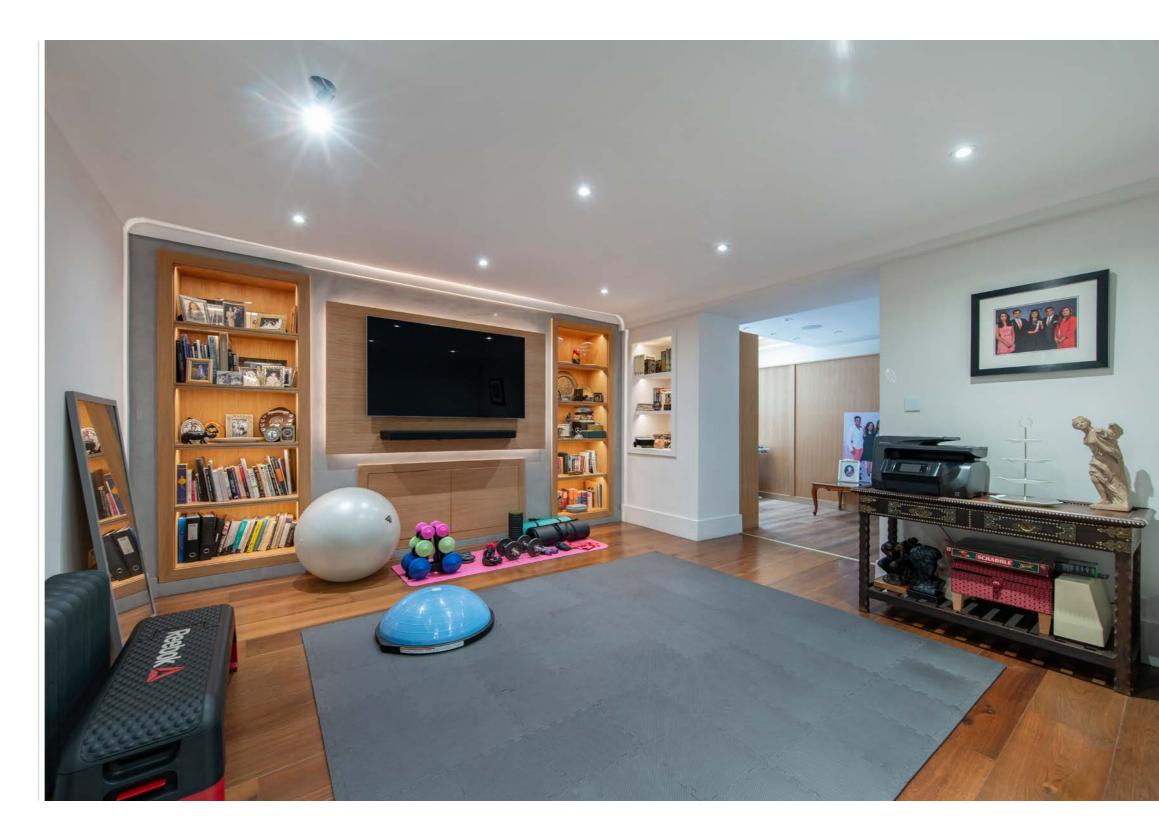

#### ACCOMMODATION

- Principal Bedroom with 'His' & 'Her' Dressing Rooms and a Large En-suite Bathroom
- Three Further Bedrooms(All with En-Suite Bathrooms)
- Drawing Room
- Family Room
- Reception Room
- Dining Room
- Kitchen/Breakfast Room
- Guest Cloakroom
- Utility Room