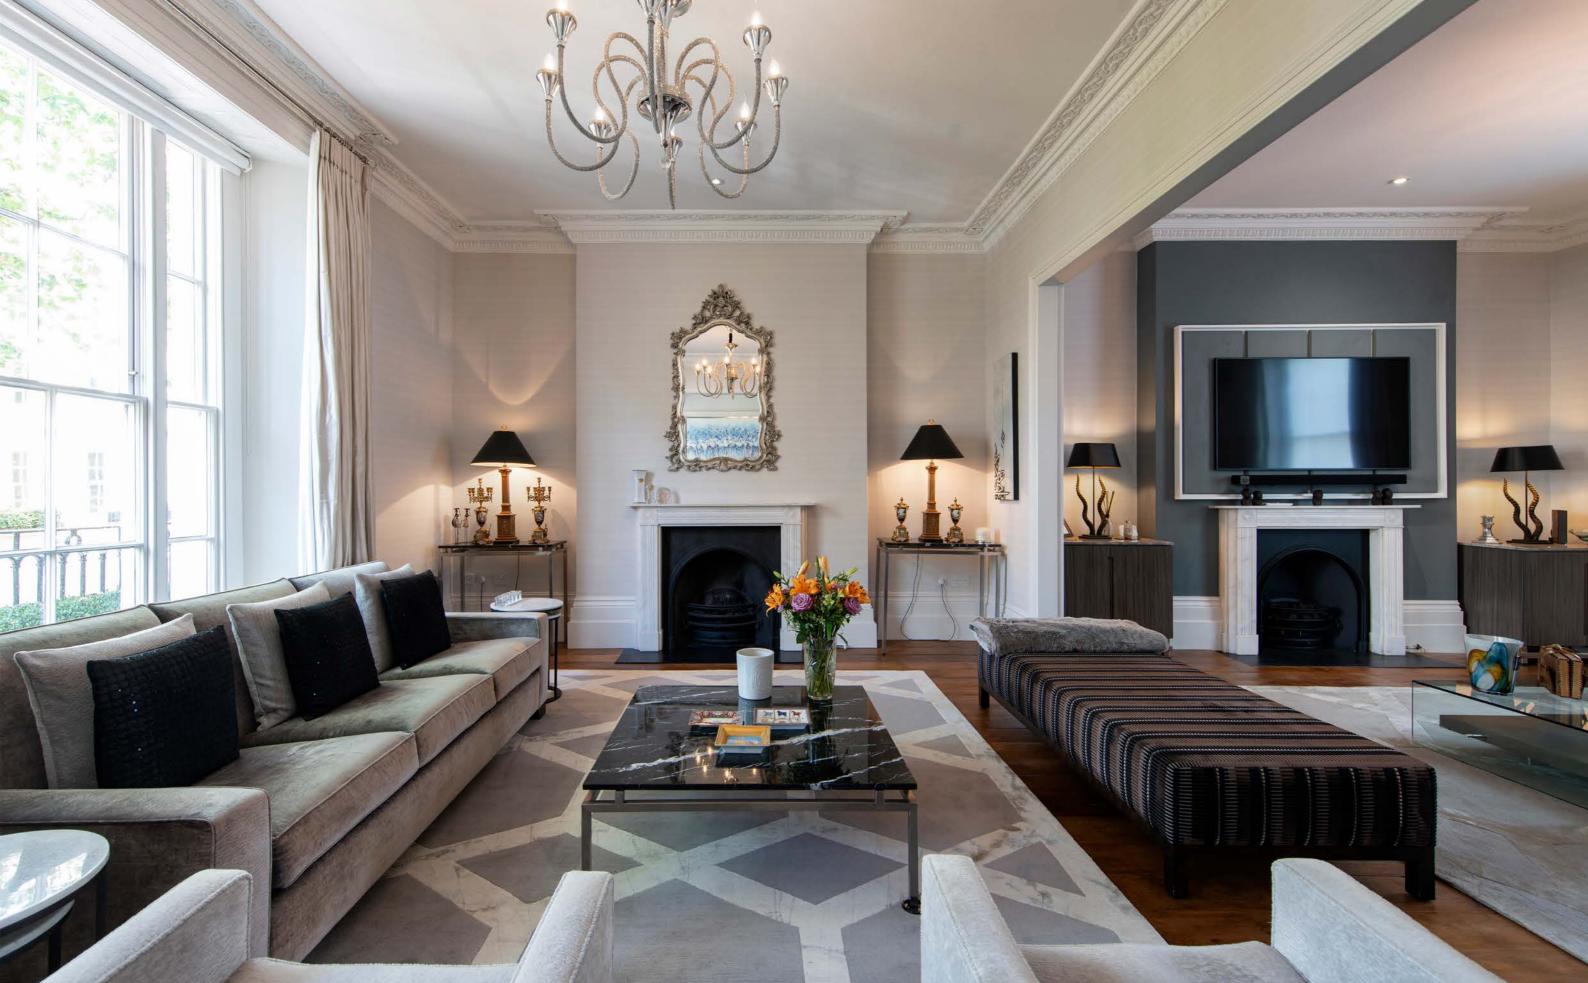

## CHESTER PLACE

REGENT'S PARK LONDON NW1

A BEAUTIFULLY REFURBISHED GRADE I LISTED RESIDENCE (387SQ M/4169 FT) WITHIN THIS SOUGHT AFTER NASH TERRACE LOCATED DIRECTLY OPPOSITE REGENT'S PARK.

The house provides extensive family accommodation including an elegant first floor drawing room with floor to ceiling windows, whilst the entire second floor is devoted to the principal suite, incorporating a bedroom, his and hers dressing rooms and bathroom.

#### ACCOMMODATION

- Principal Bedroom with 'His' & 'Her' Dressing Rooms and a Large En-suite Bathroom
- Three Further Bedrooms(All with En-Suite Bathrooms)
- Drawing Room
- Family Room
- Reception Room
- Dining Room
- Kitchen/Breakfast Room
- Guest Cloakroom
- Utility Room

#### **AMENITIES**

- Storage Vaults
- Surround Sound System
- Views towards Regents Park
- Patio Garden
- Residents Parking