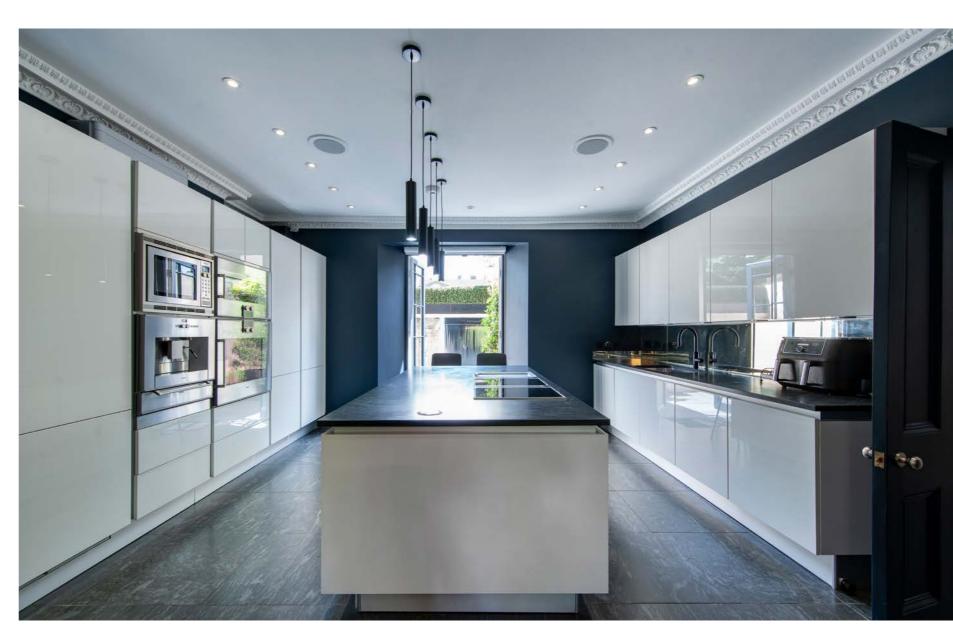

#### ACCOMMODATION

- Principal Bedroom with 'His' & 'Her' Dressing Rooms and a Large En-suite Bathroom
- Three Further Bedrooms(All with En-Suite Bathrooms)
- Drawing Room
- Family Room
- Reception Room
- Dining Room
- Kitchen/Breakfast Room
- Guest Cloakroom
- Utility Room