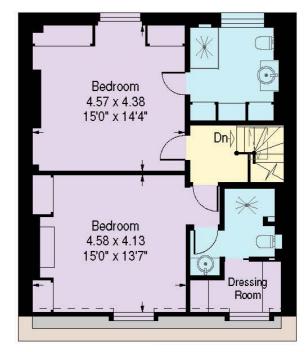

#### ACCOMMODATION

- Principal Bedroom with 'His' & 'Her' Dressing Rooms and a Large En-suite Bathroom
- Three Further Bedrooms(All with En-Suite Bathrooms)
- Drawing Room
- Family Room
- Reception Room
- Dining Room
- Kitchen/Breakfast Room
- Guest Cloakroom
- Utility Room

### **CHESTER PLACE LONDON NW1**

Approximate Gross Internal Area 4,169 sq. ft / 387.3 sq. m Including Vaulted Stores 210 sq. ft / 19.5 sq. m (estimated)

**OCCO 000 O** Balcony Reception Room 5.18 x 4.35 17'0" x 14'3" Reception Room 7.60 x 4.35 25'0" x 14'3" Balcony Decided

FIRST FLOOR

THIRD FLOOR

SECOND FLOOR

012345 10Ft 0 1 2 3M

**LEASEHOLD 115 YEARS** 

COUNCIL TAX: BAND H

**GUIDE PRICE £7,350,000** 

JOINT SOLE SELLING AGENTS