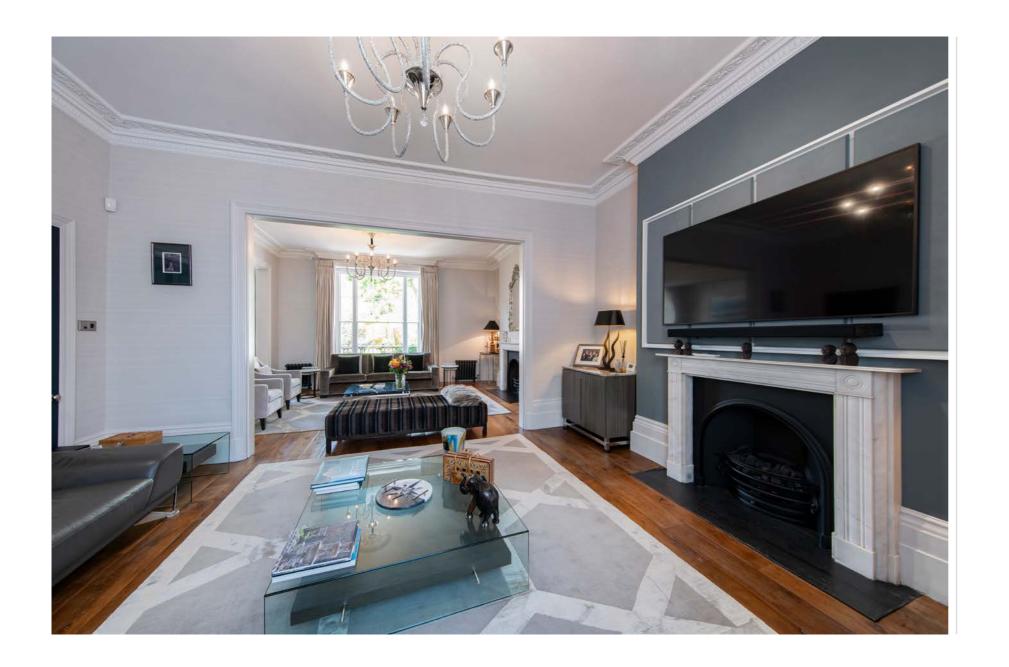

## CHESTER PLACE

REGENT'S PARK LONDON NW1

A BEAUTIFULLY REFURBISHED GRADE I LISTED RESIDENCE (387SQ M/4169 FT) WITHIN THIS SOUGHT AFTER NASH TERRACE LOCATED DIRECTLY OPPOSITE REGENT'S PARK.

The house provides extensive family accommodation including an elegant first floor drawing room with floor to ceiling windows, whilst the entire second floor is devoted to the principal suite, incorporating a bedroom, his and hers dressing rooms and bathroom.

#### ACCOMMODATION

- Principal Bedroom with 'His' & 'Her' Dressing Rooms and a Large En-suite Bathroom
- Three Further Bedrooms(All with En-Suite Bathrooms)
- Drawing Room
- Family Room
- Reception Room
- Dining Room
- Kitchen/Breakfast Room
- Guest Cloakroom
- Utility Room

#### **AMENITIES**

- Storage Vaults
- Surround Sound System
- Views towards Regents Park
- Patio Garden
- Residents Parking