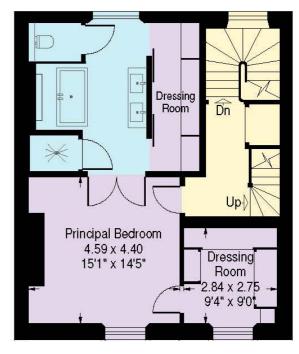

## CHESTER PLACE

REGENT'S PARK LONDON NW1

A BEAUTIFULLY REFURBISHED GRADE I LISTED RESIDENCE (387SQ M/4169 FT) WITHIN THIS SOUGHT AFTER NASH TERRACE LOCATED DIRECTLY OPPOSITE REGENT'S PARK.

The house provides extensive family accommodation including an elegant first floor drawing room with floor to ceiling windows, whilst the entire second floor is devoted to the principal suite, incorporating a bedroom, his and hers dressing rooms and bathroom.

#### ACCOMMODATION

- Principal Bedroom with 'His' & 'Her' Dressing Rooms and a Large En-suite Bathroom
- Three Further Bedrooms(All with En-Suite Bathrooms)
- Drawing Room
- Family Room
- Reception Room
- Dining Room
- Kitchen/Breakfast Room
- Guest Cloakroom
- Utility Room

### **CHESTER PLACE LONDON NW1**

Approximate Gross Internal Area 4,169 sq. ft / 387.3 sq. m Including Vaulted Stores 210 sq. ft / 19.5 sq. m (estimated)

**OCCO 000 O** Balcony Reception Room 5.18 x 4.35 17'0" x 14'3" Reception Room 7.60 x 4.35 25'0" x 14'3" Balcony Decided

FIRST FLOOR

THIRD FLOOR

SECOND FLOOR

012345 10Ft 0 1 2 3M

**LEASEHOLD 115 YEARS** 

COUNCIL TAX: BAND H

**GUIDE PRICE £7,350,000** 

JOINT SOLE SELLING AGENTS