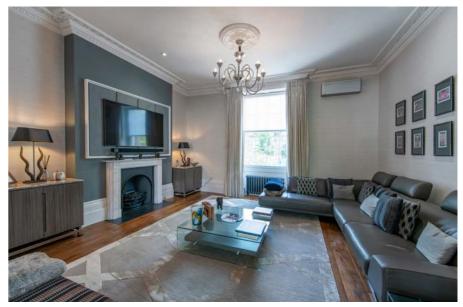

## CHESTER PLACE

REGENT'S PARK LONDON NW1

A BEAUTIFULLY REFURBISHED GRADE I LISTED RESIDENCE (387SQ M/4169 FT) WITHIN THIS SOUGHT AFTER NASH TERRACE LOCATED DIRECTLY OPPOSITE REGENT'S PARK.

The house provides extensive family accommodation including an elegant first floor drawing room with floor to ceiling windows, whilst the entire second floor is devoted to the principal suite, incorporating a bedroom, his and hers dressing rooms and bathroom.

#### ACCOMMODATION

- Principal Bedroom with 'His' & 'Her' Dressing Rooms and a Large En-suite Bathroom
- Three Further Bedrooms(All with En-Suite Bathrooms)
- Drawing Room
- Family Room
- Reception Room
- Dining Room
- Kitchen/Breakfast Room
- Guest Cloakroom
- Utility Room

#### **AMENITIES**

- Storage Vaults
- Surround Sound System
- Views towards Regents Park
- Patio Garden
- Residents Parking