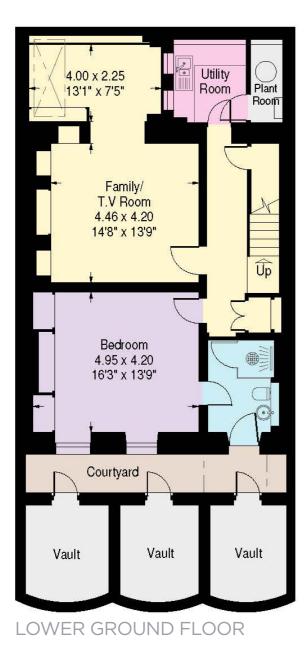

### **CHESTER PLACE LONDON NW1**

Approximate Gross Internal Area 4,169 sq. ft / 387.3 sq. m Including Vaulted Stores 210 sq. ft / 19.5 sq. m (estimated)

**OCCO 000 O** Balcony Reception Room 5.18 x 4.35 17'0" x 14'3" Reception Room 7.60 x 4.35 25'0" x 14'3" Balcony Decided

FIRST FLOOR

THIRD FLOOR

SECOND FLOOR

012345 10Ft 0 1 2 3M

**LEASEHOLD 115 YEARS** 

COUNCIL TAX: BAND H

**GUIDE PRICE £7,350,000** 

JOINT SOLE SELLING AGENTS