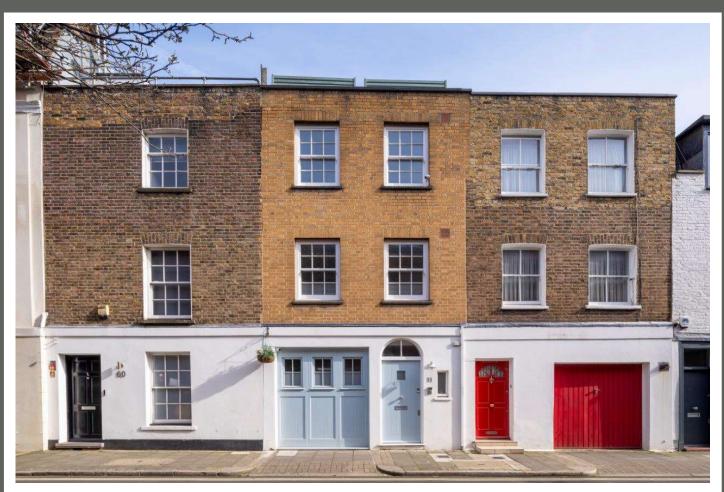

67-71 Park Road Regent's Park London, NW1 6XU 020 7724 4724 enquiries@astonchase.com

astonchase.com

BOSTON PLACE Regent's Park London NW1

Asking Price £1,695,000

Sole Agent

A rare opportunity to acquire this fabulous and newly refurbished (116.40 sq m/1,253 sq ft) three bedroom freehold house which has been finished to an exceptional standard. The bright principal suite spans the entire top floor with an en-suite shower room. There are two further bedrooms and a stunning family bathroom which are located on the first floor with a magnificent ground floor, boasting an open-plan kitchen/reception room with underfloor heating and the added benefit of a patio. In addition to a wealth of natural light throughout this beautiful home which offers well-proportioned accommodation.

#### BOSTON PLACE

Regent's Park London NW1

Asking Price £1,695,000 Subject To Contract

Sole Agent

Freehold

Boston Place is a quiet residential road located to the west of Regent's Park and just north of Dorset Square. The house is nearby Marylebone Station (National Rail & Tube Stations) and Baker Street Underground Station, as well as the shops, restaurants, cafes and amenities of Marylebone Village, plus the open green spaces of Regent's Park.