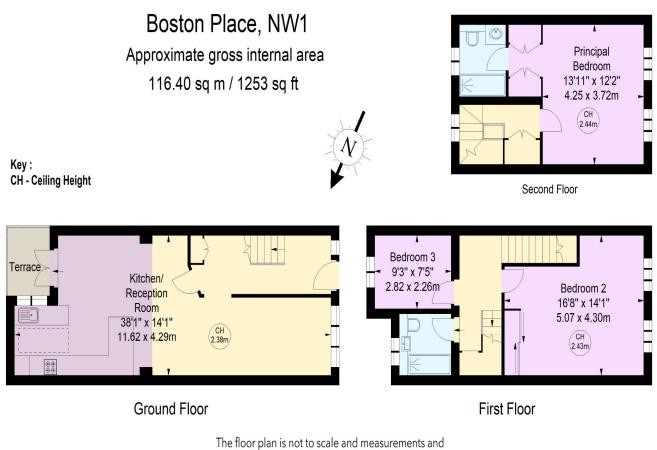

67-71 Park Road Regent's Park London, NW1 6XU 020 7724 4724 enquiries@astonchase.com

astonchase.com

BOSTON PLACE Regent's Park London NW1

Asking Price £1,695,000

Sole Agent

A rare opportunity to acquire this fabulous and newly refurbished (116.40 sq m/1,253 sq ft) three bedroom freehold house which has been finished to an exceptional standard. The bright principal suite spans the entire top floor with an en-suite shower room. There are two further bedrooms and a stunning family bathroom which are located on the first floor with a magnificent ground floor, boasting an open-plan kitchen/reception room with underfloor heating and the added benefit of a patio. In addition to a wealth of natural light throughout this beautiful home which offers well-proportioned accommodation.

#### EPC RATING: 69

67-71 Park Road Regent's Park London, NW1 6XU 020 7724 4724 enquiries@astonchase.com

astonchase.com

areas shown are approximate and therefore should be used for illustrative purposes only. The plan has been prepared in accordance with the RICS code of Measuring Practice and whilst we have confidence in the information produced, it must not be relied on. If there is any aspect of particular importance, you should carry out or commission your own inspection of the property. © Orange Tree Photography