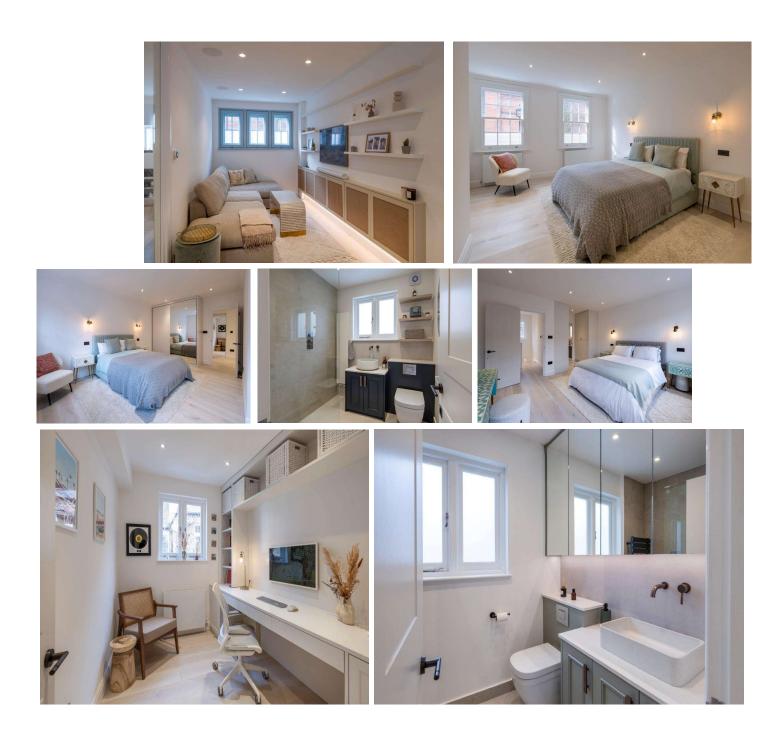

67-71 Park Road Regent's Park London, NW1 6XU 020 7724 4724 enquiries@astonchase.com

astonchase.com

BOSTON PLACE Regent's Park London NW1

Asking Price £1,695,000

Sole Agent

A rare opportunity to acquire this fabulous and newly refurbished (116.40 sq m/1,253 sq ft) three bedroom freehold house which has been finished to an exceptional standard. The bright principal suite spans the entire top floor with an en-suite shower room. There are two further bedrooms and a stunning family bathroom which are located on the first floor with a magnificent ground floor, boasting an open-plan kitchen/reception room with underfloor heating and the added benefit of a patio. In addition to a wealth of natural light throughout this beautiful home which offers well-proportioned accommodation.

### ACCOMMODATION

- Open Plan Kitchen/Reception Room
- Principal Bedroom with Dressing Area & Shower Room
- Two Further Bedrooms

Underfloor Heating

Sonos Sound System

**Residents Parking** 

• Family Shower Room