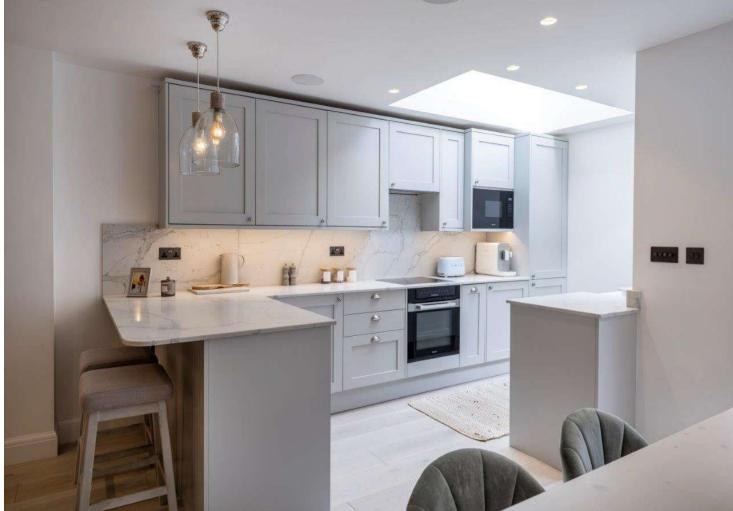

67-71 Park Road Regent's Park London, NW1 6XU 020 7724 4724 enquiries@astonchase.com

astonchase.com

BOSTON PLACE Regent's Park London NW1

Asking Price £1,695,000

Sole Agent

A rare opportunity to acquire this fabulous and newly refurbished (116.40 sq m/1,253 sq ft) three bedroom freehold house which has been finished to an exceptional standard. The bright principal suite spans the entire top floor with an en-suite shower room. There are two further bedrooms and a stunning family bathroom which are located on the first floor with a magnificent ground floor, boasting an open-plan kitchen/reception room with underfloor heating and the added benefit of a patio. In addition to a wealth of natural light throughout this beautiful home which offers well-proportioned accommodation.

### ACCOMMODATION

- Open Plan Kitchen/Reception Room
- Principal Bedroom with Dressing Area & Shower Room
- Two Further Bedrooms

Underfloor Heating

Sonos Sound System

**Residents Parking** 

• Family Shower Room