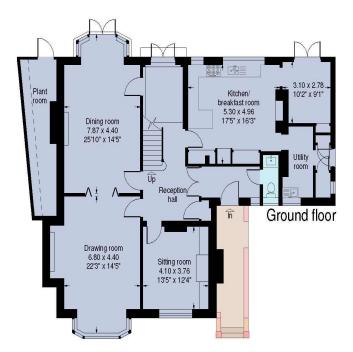

### Elsworthy Road, London NW3

Gross internal area (approx): 374.8 sq.m. (4034 sq.ft.) Excluding plant room and reduced height area below 1.5m

Plant room - 13.4 sq.m. (144 sq.ft.)
Reduced height area - 16.4 sq.m. (177 sq.ft.)
Total - 404.6 sq.m. (4355 sq.ft.)

For identification purposes only. Not to scale.

Proplan Uk ⊚

67-71 Park Road Regent's Park London, NW1 6XU 020 7724 4724 enquiries@astonchase.com