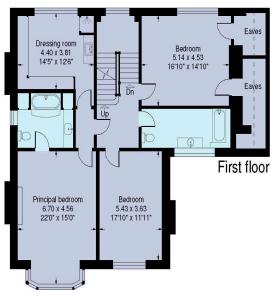

#### ACCOMMODATION

- Principal Bedroom with En-Suite Bathroom and Dressing Room
- Five Further Bedrooms
- Two Further Bathrooms
- Shower Room
- W/C

### Elsworthy Road, London NW3

Gross internal area (approx): 374.8 sq.m. (4034 sq.ft.) Excluding plant room and reduced height area below 1.5m

Plant room - 13.4 sq.m. (144 sq.ft.)
Reduced height area - 16.4 sq.m. (177 sq.ft.)
Total - 404.6 sq.m. (4355 sq.ft.)

For identification purposes only. Not to scale.

Proplan Uk ⊚

67-71 Park Road Regent's Park London, NW1 6XU 020 7724 4724 enquiries@astonchase.com