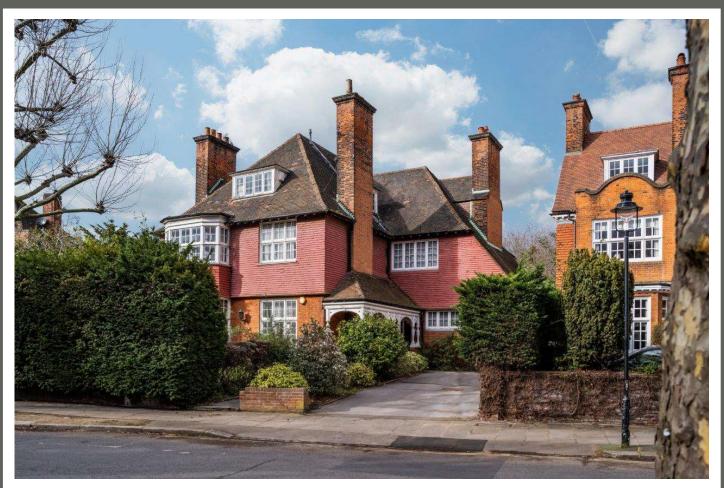

#### **ELSWORTHY ROAD**

Primrose Hill London NW3

Guide Price £13,500,000

Joint Sole Agent

A grand detached low-built property located in the heart of Primrose Hill.

An unmodernised detached family house (approximately 4,355 sq ft) with a large garden located on the East side of St John's Wood.

This impressive low built property is set over 3 floors and offers a wide range of accommodation.

The house further benefits from off street parking for approximately 4 cars and sits on one of the largest plots on the road.

Elsworthy Road is a wide tree lined avenue running between Avenue Road (approximately 0.2 miles) to the West, and Primrose Hill Road (approximately 0.8 miles) to the East. Avenue Road & Regents Park provide easy access to the West End (approximately 2.8 miles) and the City (approximately 4.4 miles).