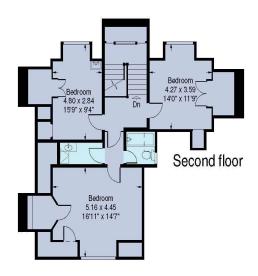

#### ACCOMMODATION

- Principal Bedroom with En-Suite Bathroom and Dressing Room
- Five Further Bedrooms
- Two Further Bathrooms
- Shower Room
- W/C

### Elsworthy Road, London NW3

Gross internal area (approx): 374.8 sq.m. (4034 sq.ft.) Excluding plant room and reduced height area below 1.5m

Plant room - 13.4 sq.m. (144 sq.ft.)
Reduced height area - 16.4 sq.m. (177 sq.ft.)
Total - 404.6 sq.m. (4355 sq.ft.)

For identification purposes only. Not to scale.

Proplan Uk ⊚

67-71 Park Road Regent's Park London, NW1 6XU 020 7724 4724 enquiries@astonchase.com