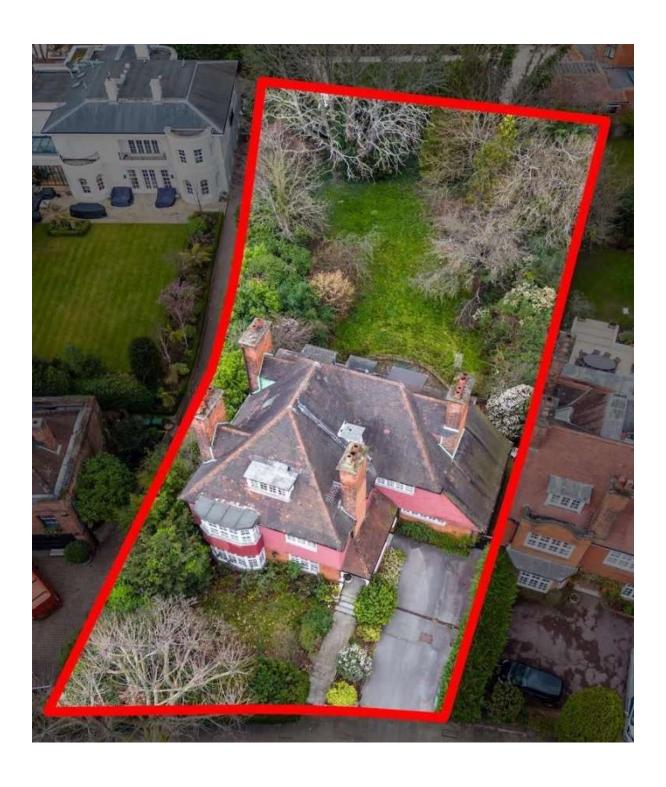

#### **ELSWORTHY ROAD**

Primrose Hill London NW3

Guide Price £13,500,000

Joint Sole Agent

A grand detached low-built property located in the heart of Primrose Hill.

An unmodernised detached family house (approximately 4,355 sq ft) with a large garden located on the East side of St John's Wood.

This impressive low built property is set over 3 floors and offers a wide range of accommodation.

The house further benefits from off street parking for approximately 4 cars and sits on one of the largest plots on the road.

Elsworthy Road is a wide tree lined avenue running between Avenue Road (approximately 0.2 miles) to the West, and Primrose Hill Road (approximately 0.8 miles) to the East. Avenue Road & Regents Park provide easy access to the West End (approximately 2.8 miles) and the City (approximately 4.4 miles).

#### **AMENITIES**

- 0.33 Acre Plot (Approx)
- Off Street Parking for Several Cars
- Potential to Extend and Build a Basement Subject to Planning

COUNCIL TAX: H

EPC RATING: E

67-71 Park Road Regent's Park London, NW1 6XU 020 7724 4724 enquiries@astonchase.com