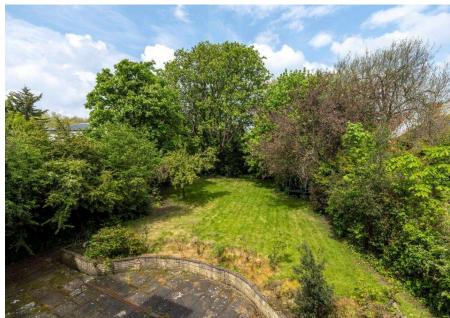

This impressive low built property is set over 3 floors and offers a wide range of accommodation.

The house further benefits from off street parking for approximately 4 cars and sits on one of the largest plots on the road.

#### **AMENITIES**

- 0.33 Acre Plot (Approx)
- Off Street Parking for Several Cars
- Potential to Extend and Build a Basement Subject to Planning

COUNCIL TAX: H

EPC RATING: E

67-71 Park Road Regent's Park London, NW1 6XU 020 7724 4724 enquiries@astonchase.com