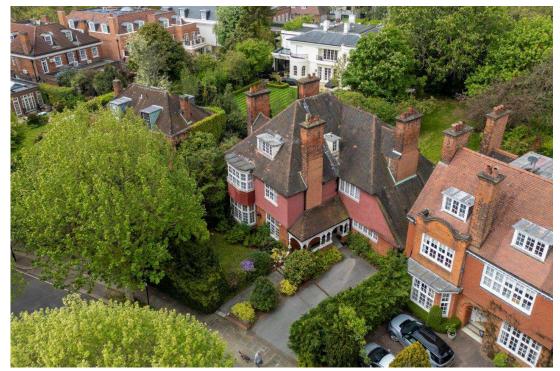

#### **ELSWORTHY ROAD**

Primrose Hill London NW3

Guide Price £13,500,000

Joint Sole Agent

A grand detached low-built property located in the heart of Primrose Hill.

An unmodernised detached family house (approximately 4,355 sq ft) with a large garden located on the East side of St John's Wood.

This impressive low built property is set over 3 floors and offers a wide range of accommodation.

The house further benefits from off street parking for approximately 4 cars and sits on one of the largest plots on the road.

Elsworthy Road is a wide tree lined avenue running between Avenue Road (approximately 0.2 miles) to the West, and Primrose Hill Road (approximately 0.8 miles) to the East. Avenue Road & Regents Park provide easy access to the West End (approximately 2.8 miles) and the City (approximately 4.4 miles).