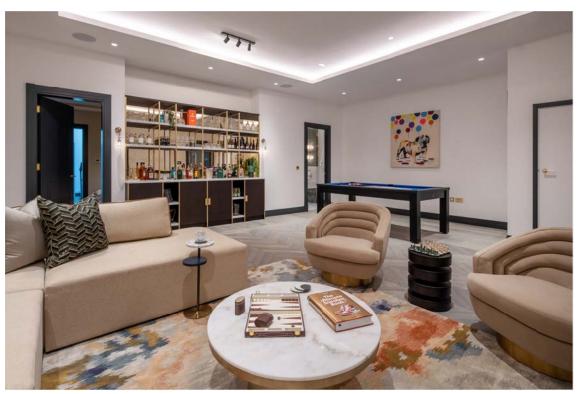

## REDINGTON GARDENS · HAMPSTEAD

Situated on one of Hampstead's prime residential roads, in a sought after iconic London village, famous for its "literati" residents. The property is ideally located for access to the charming shops, restaurants and cafes of Hampstead Village, as well as the beautiful green open spaces of Hampstead Heath. For transport, Hampstead Underground Station (Northern Line) is approximately 750 metres away. A spectacular newly built semi detached house (7352 sq ft) finished to an exceptional standard throughout and offers a wealth of luxury benefits including state of the art technology, a lift, off-street parking and private 61ft garden. Arranged over five floors, the basement features a games room /bar, gym, changing rooms, cinema, study and staff bedroom suite. The lower ground floor comprises a contemporary kitchen/ dining room with direct access to a patio with stairs to the garden, utility room, pantry, snug, guest bedroom suite with dressing area and en-suite bathroom. On the ground floor there is a grand hallway leading to a stunning dining room connecting to the reception room which overlooks the garden and a guest cloakroom. The first floor provides access to the principal suite with its spacious sitting area, dressing room and bathroom, along with two further bedrooms and a family bathroom. The top floor has two further bedrooms one with ensuite bathroom and the other an ensuite shower room separate store room and eve storage is an added advantage. Driveway with parking for two cars.

NB: Images are an example of the show house and are not representative of this property.

RECEPTION HALL • RECEPTION ROOM • DINING ROOM STUDY • KITCHEN/ DINING ROOM • SNUG • ENTERTAINMENT/GAMES ROOM CINEMA • GYM