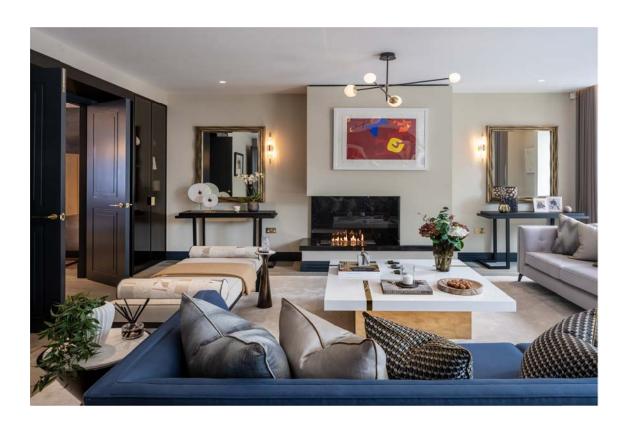

## REDINGTON GARDENS · HAMPSTEAD

Situated on one of Hampstead's prime residential roads, in a sought after iconic London village, famous for its "literati" residents. The property is ideally located for access to the charming shops, restaurants and cafes of Hampstead Village, as well as the beautiful green open spaces of Hampstead Heath. For transport, Hampstead Underground Station (Northern Line) is approximately 750 metres away. A spectacular newly built semi detached house (7352 sq ft) finished to an exceptional standard throughout and offers a wealth of luxury benefits including state of the art technology, a lift, off-street parking and private 61ft garden. Arranged over five floors, the basement features a games room /bar, gym, changing rooms, cinema, study and staff bedroom suite. The lower ground floor comprises a contemporary kitchen/ dining room with direct access to a patio with stairs to the garden, utility room, pantry, snug, guest bedroom suite with dressing area and en-suite bathroom. On the ground floor there is a grand hallway leading to a stunning dining room connecting to the reception room which overlooks the garden and a guest cloakroom. The first floor provides access to the principal suite with its spacious sitting area, dressing room and bathroom, along with two further bedrooms and a family bathroom. The top floor has two further bedrooms one with ensuite bathroom and the other an ensuite shower room separate store room and eve storage is an added advantage. Driveway with parking for two cars.

NB: Images are an example of the show house and are not representative of this property.

RECEPTION HALL • RECEPTION ROOM • DINING ROOM STUDY • KITCHEN/ DINING ROOM • SNUG • ENTERTAINMENT/GAMES ROOM CINEMA • GYM