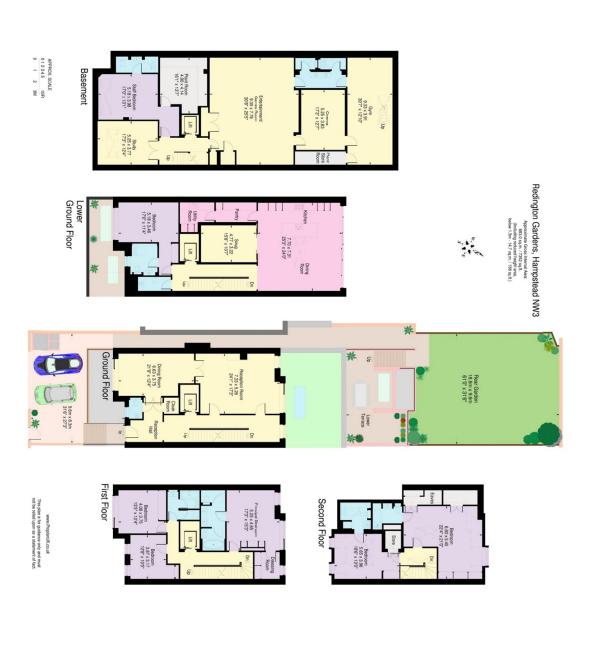

## REDINGTON GARDENS · HAMPSTEAD

Situated on one of Hampstead's prime residential roads, in a sought after iconic London village, famous for its "literati" residents. The property is ideally located for access to the charming shops, restaurants and cafes of Hampstead Village, as well as the beautiful green open spaces of Hampstead Heath. For transport, Hampstead Underground Station (Northern Line) is approximately 750 metres away. A spectacular newly built semi detached house (7352 sq ft) finished to an exceptional standard throughout and offers a wealth of luxury benefits including state of the art technology, a lift, off-street parking and private 61ft garden. Arranged over five floors, the basement features a games room /bar, gym, changing rooms, cinema, study and staff bedroom suite. The lower ground floor comprises a contemporary kitchen/ dining room with direct access to a patio with stairs to the garden, utility room, pantry, snug, guest bedroom suite with dressing area and en-suite bathroom. On the ground floor there is a grand hallway leading to a stunning dining room connecting to the reception room which overlooks the garden and a guest cloakroom. The first floor provides access to the principal suite with its spacious sitting area, dressing room and bathroom, along with two further bedrooms and a family bathroom. The top floor has two further bedrooms one with ensuite bathroom and the other an ensuite shower room separate store room and eve storage is an added advantage. Driveway with parking for two cars.

PRINCIPAL BEDROOM WITH EN SUITE BATHROOM & DRESSING ROOM
SIX BEDROOMS (THREE EN-SUITE BATHROOMS ONE EN-SUITE SHOWER ROOM)
FAMILY BATHROOM • STAFF/BEDROOM SEVEN (EN-SUITE SHOWER ROOM) • PLANT ROOM TWO
GUEST CLOAKROOMS • LIFT • 61FT GARDEN
OFF STREET PARKING FOR TWO/THREE CARS