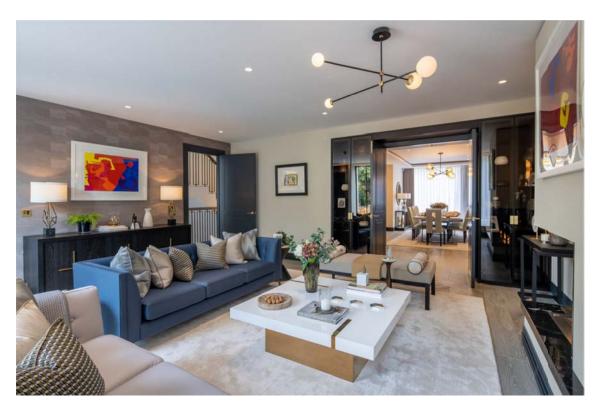

## REDINGTON GARDENS · HAMPSTEAD

Situated on one of Hampstead's prime residential roads, in a sought after iconic London village, famous for its "literati" residents. The property is ideally located for access to the charming shops, restaurants and cafes of Hampstead Village, as well as the beautiful green open spaces of Hampstead Heath. For transport, Hampstead Underground Station (Northern Line) is approximately 750 metres away. A spectacular newly built semi detached house (7352 sq ft) finished to an exceptional standard throughout and offers a wealth of luxury benefits including state of the art technology, a lift, off-street parking and private 61ft garden. Arranged over five floors, the basement features a games room /bar, gym, changing rooms, cinema, study and staff bedroom suite. The lower ground floor comprises a contemporary kitchen/ dining room with direct access to a patio with stairs to the garden, utility room, pantry, snug, guest bedroom suite with dressing area and en-suite bathroom. On the ground floor there is a grand hallway leading to a stunning dining room connecting to the reception room which overlooks the garden and a guest cloakroom. The first floor provides access to the principal suite with its spacious sitting area, dressing room and bathroom, along with two further bedrooms and a family bathroom. The top floor has two further bedrooms one with ensuite bathroom and the other an ensuite shower room separate store room and eve storage is an added advantage. Driveway with parking for two cars.

NB: Images are an example of the show house and are not representative of this property.

RECEPTION HALL • RECEPTION ROOM • DINING ROOM STUDY • KITCHEN/ DINING ROOM • SNUG • ENTERTAINMENT/GAMES ROOM CINEMA • GYM