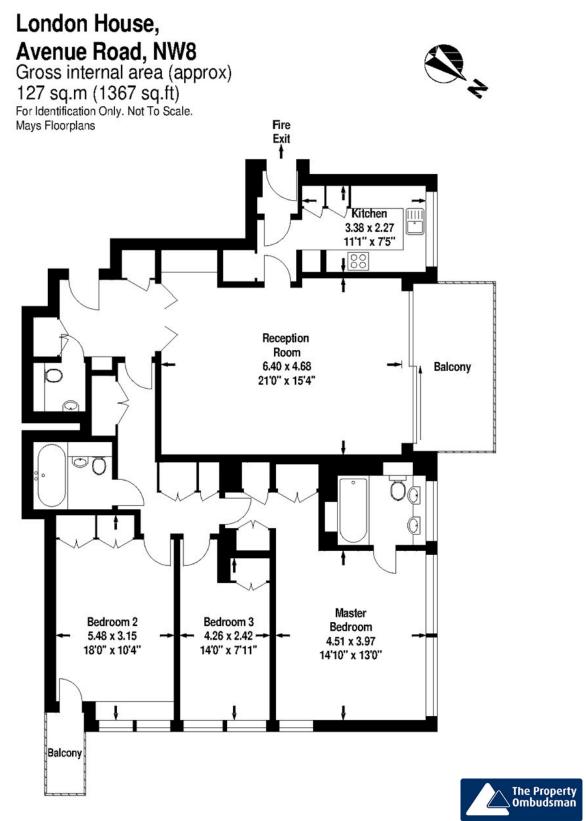

The property is comprised of a principal en-suite bedroom with two further double bedrooms (one with a balcony), separate kitchen, living/dining room leading out to a large balcony, family bathroom and guest WC. Additional benefits include 24 hr Porterage and underground parking.

## **ACCOMMODATION**

- 3 double bedrooms
- 2 bathrooms
- 1 guest WC
- 1 Kitchen
- 1 Reception Room
- 2 Balconies
- Underground parking
- Porterage
- Communal Gardens