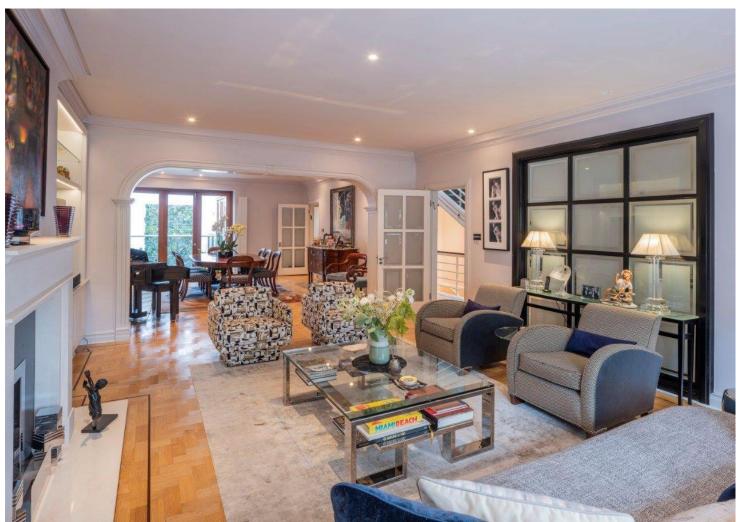

#### ACCOMMODATION

- Principal Bedroom with Large En-Suite Dressing Room & Bathroom
- 4 Further Bedrooms
- 1 Further Bathroom
- 2 Shower Rooms (1 En-Suite)
- Entrance Hall
- 38'4 Reception Room intercommunicating with Dining Room
- Kitchen/Breakfast Room

#### AMENITIES

- Television/Media Room
- Gymnasium with adjoining Plunge Pool and Sauna
- Guest Cloakroom
- Partial Air-Conditioning
- Patio Garden
- 2 Balconies
- Driveway with Electric Car Charging Point