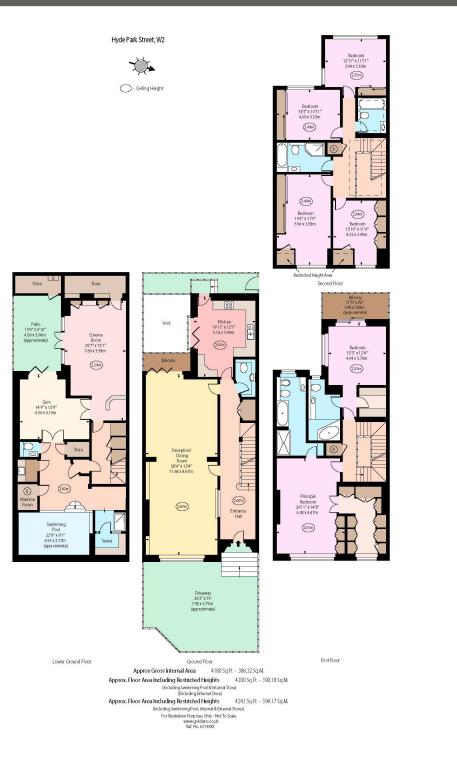

### HYDE PARK STREET

Hyde Park Estate Hyde Park W2

Asking Price £6,200,000 Subject To Contract

Multiple Agent

Freehold

The property provides light and spacious well planned family accommodation arranged over 4 floors featuring a gymnasium, adjoining plunge pool with wave machine and sauna in addition to private off-street parking for 2 cars.

#### ACCOMMODATION

- Principal Bedroom with Large En-Suite Dressing Room & Bathroom
- 4 Further Bedrooms
- 1 Further Bathroom
- 2 Shower Rooms (1 En-Suite)
- Entrance Hall
- 38'4 Reception Room intercommunicating with Dining Room
- Kitchen/Breakfast Room

#### AMENITIES

- Television/Media Room
- Gymnasium with adjoining Plunge Pool and Sauna
- Guest Cloakroom
- Partial Air-Conditioning
- Patio Garden
- 2 Balconies
- Driveway with Electric Car Charging Point