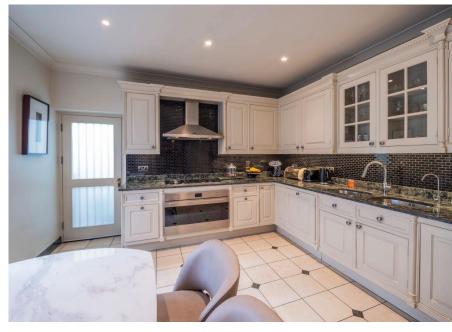

#### ACCOMMODATION

- Principal Bedroom with Large En-Suite Dressing Room & Bathroom
- 4 Further Bedrooms
- 1 Further Bathroom
- 2 Shower Rooms (1 En-Suite)
- Entrance Hall
- 38'4 Reception Room intercommunicating with Dining Room
- Kitchen/Breakfast Room