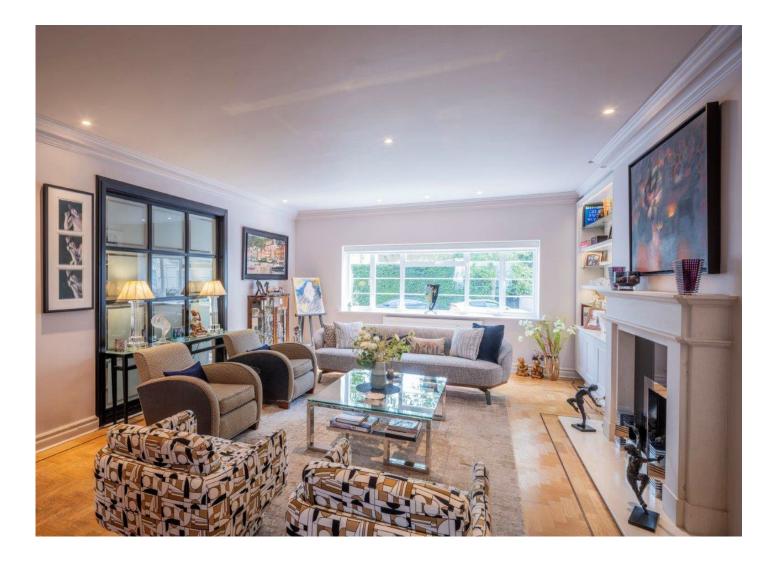

#### ACCOMMODATION

- Principal Bedroom with Large En-Suite Dressing Room & Bathroom
- 4 Further Bedrooms
- 1 Further Bathroom
- 2 Shower Rooms (1 En-Suite)
- Entrance Hall
- 38'4 Reception Room intercommunicating with Dining Room
- Kitchen/Breakfast Room

#### AMENITIES

- Television/Media Room
- Gymnasium with adjoining Plunge Pool and Sauna
- Guest Cloakroom
- Partial Air-Conditioning
- Patio Garden
- 2 Balconies
- Driveway with Electric Car Charging Point