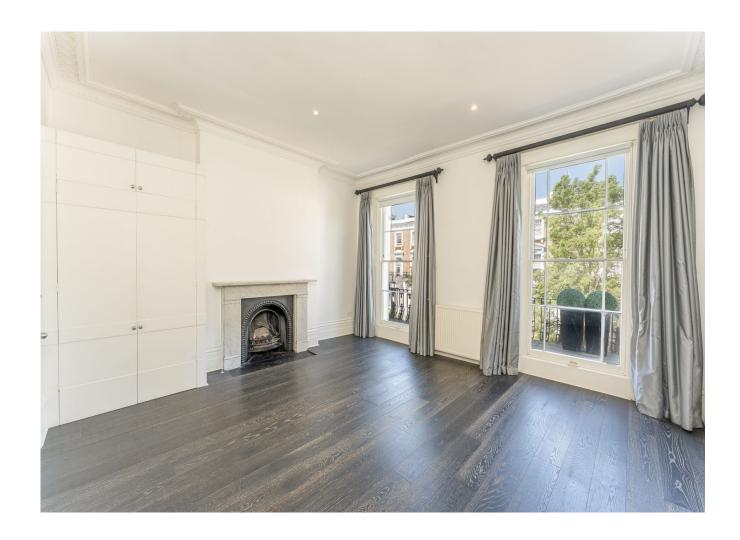

### ACCOMMODATION

- Double Length Drawing Room
- Dining Room
- Study
- Fully Fitted Kitchen
- Family Room/Conservatory
- Principal Bedroom with Large En-Suite Bathroom
- Three Further Bedrooms
- Family Bathroom
- Shower Room/Guest Cloakroom