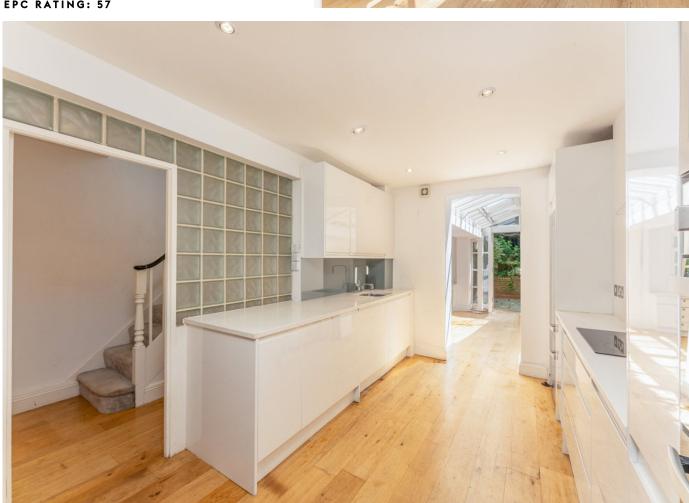

### ACCOMMODATION

- Double Length Drawing Room
- Dining Room
- Study
- Fully Fitted Kitchen
- Family Room/Conservatory
- Principal Bedroom with Large En-Suite Bathroom
- Three Further Bedrooms
- Family Bathroom
- Shower Room/Guest Cloakroom

#### AMENITIES

- Landscaped South Facing Rear Garden leading to Raised Lawn Area Balcony Affording Access to Garden via Spiral Staircase
- Off-Street Parking For Two Cars
- Utility Area

COUNCIL TAX: H

**EPC RATING: 57** 