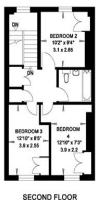

### ACCOMMODATION

- Double Length Drawing Room
- Dining Room
- Study
- Fully Fitted Kitchen
- Family Room/Conservatory
- Principal Bedroom with Large En-Suite Bathroom
- Three Further Bedrooms
- Family Bathroom
- Shower Room/Guest Cloakroom