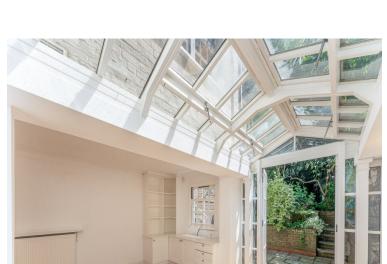

### ACCOMMODATION

- Double Length Drawing Room
- Dining Room
- Study
- Fully Fitted Kitchen
- Family Room/Conservatory
- Principal Bedroom with Large En-Suite Bathroom
- Three Further Bedrooms
- Family Bathroom
- Shower Room/Guest Cloakroom