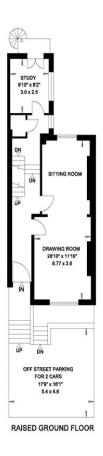

### ACCOMMODATION

- Double Length Drawing Room
- Dining Room
- Study
- Fully Fitted Kitchen
- Family Room/Conservatory
- Principal Bedroom with Large En-Suite Bathroom
- Three Further Bedrooms
- Family Bathroom
- Shower Room/Guest Cloakroom

#### AMENITIES

- Landscaped South Facing Rear Garden leading to Raised Lawn Area Balcony Affording Access to Garden via Spiral Staircase
- Off-Street Parking For Two Cars
- Utility Area

COUNCIL TAX: H

**EPC RATING: 57** 