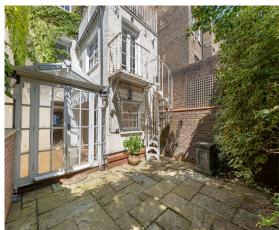

#### AMENITIES

- Landscaped South Facing Rear Garden leading to Raised Lawn Area Balcony Affording Access to Garden via Spiral Staircase
- Off-Street Parking For Two Cars
- Utility Area

COUNCIL TAX: H

**EPC RATING: 57** 