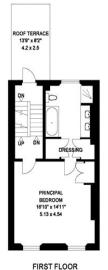

### **ABBEY GARDENS**

St John's Wood London NW8

Asking Price £3,695,000

Sole Agent

A well presented Grade II Listed mid-terrace period home (214 sq m/2,306 sq ft) providing bright and spacious well-planned accommodation featuring a double length drawing room, a principal bedroom suite occupying the entire first floor, a south facing garden in addition to off-street parking for two cars.

### ACCOMMODATION

- Double Length Drawing Room
- Dining Room
- Study
- Fully Fitted Kitchen
- Family Room/Conservatory
- Principal Bedroom with Large En-Suite Bathroom
- Three Further Bedrooms
- Family Bathroom
- Shower Room/Guest Cloakroom

#### AMENITIES

- Landscaped South Facing Rear Garden leading to Raised Lawn Area Balcony Affording Access to Garden via Spiral Staircase
- Off-Street Parking For Two Cars
- Utility Area

COUNCIL TAX: H

**EPC RATING: 57** 