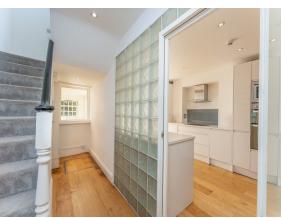

### ACCOMMODATION

- Double Length Drawing Room
- Dining Room
- Study
- Fully Fitted Kitchen
- Family Room/Conservatory
- Principal Bedroom with Large En-Suite Bathroom
- Three Further Bedrooms
- Family Bathroom
- Shower Room/Guest Cloakroom