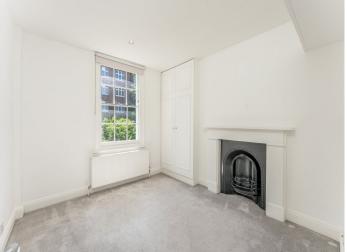

### ACCOMMODATION

- Double Length Drawing Room
- Dining Room
- Study
- Fully Fitted Kitchen
- Family Room/Conservatory
- Principal Bedroom with Large En-Suite Bathroom
- Three Further Bedrooms
- Family Bathroom
- Shower Room/Guest Cloakroom