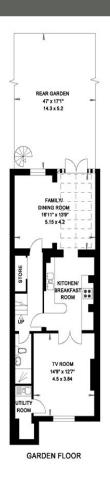

### ACCOMMODATION

- Double Length Drawing Room
- Dining Room
- Study
- Fully Fitted Kitchen
- Family Room/Conservatory
- Principal Bedroom with Large En-Suite Bathroom
- Three Further Bedrooms
- Family Bathroom
- Shower Room/Guest Cloakroom

#### AMENITIES

- Landscaped South Facing Rear Garden leading to Raised Lawn Area Balcony Affording Access to Garden via Spiral Staircase
- Off-Street Parking For Two Cars
- Utility Area

COUNCIL TAX: H

**EPC RATING: 57** 