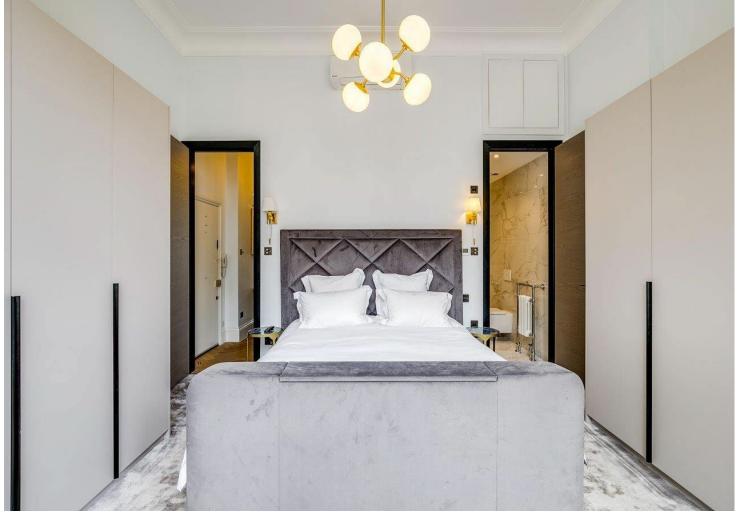

The accommodation includes two bedrooms, two bathrooms (one en-suite), and an open-plan kitchen/living room that leads to a private terrace. The property features high ceilings, period details, and a bright living space that benefits from direct sunlight. Flooring includes Harvoods Herringbone wood and deep plush bamboo-woven carpeting. The kitchen is equipped with a Rangemaster Elite stove, a Miele integrated dishwasher and fridge-freezer, and a Caso wine cooler, all set against brushed stainless steel under-counters.

#### RANDOLPH CRESCENT

Maida Vale London W9

Asking Price £1,750,000 Subject To Contract

Main Agent

Leasehold (956 Years) + Share of Freehold Both the en-suite and guest bathrooms feature underfloor heating and are tiled in Italian porcelain gloss. The living room is adorned with an Italian Murano glass chandelier, mural wallpaper by Andrew Martin, and a fully integrated Sonos sound system.

### ACCOMMODATION

- Principal Bedroom with En-suite Bathroom
- 1 Further Bedroom
- 1 Further Shower Room
- Open Plan Kitchen/Living Room

AMENITIES

- West-Facing
- Communal Garden
- Private Balcony
- High Ceilings