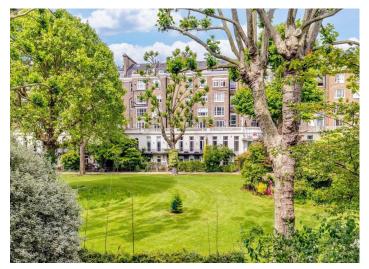

67-71 Park Road Regent's Park London, NW1 6XU 020 7724 4724 enquiries@astonchase.com

astonchase.com

RANDOLPH CRESCENT Maida Vale London W9

Asking Price £1,750,000

Main Agent

This immaculate two-bedroom, raised ground floor period conversion (70.05 sq m/754 sq ft) is located on a prime street in Little Venice. Designed to the highest standards with meticulous attention to detail, this elegant west-facing apartment offers modern, sophisticated interiors, state-of-the-art appliances, and direct access to the highly sought-after crescent communal gardens via a private balcony.

This stunning period property is ideally situated in the heart of Little Venice, close to local amenities including Warwick Avenue and Maida Vale stations (Bakerloo Line), the canals, waterside cafes, and the eclectic shops along Clifton Road.

### ACCOMMODATION

- Principal Bedroom with En-suite Bathroom
- 1 Further Bedroom
- 1 Further Shower Room
- Open Plan Kitchen/Living Room

AMENITIES

- West-Facing
- Communal Garden
- Private Balcony
- High Ceilings