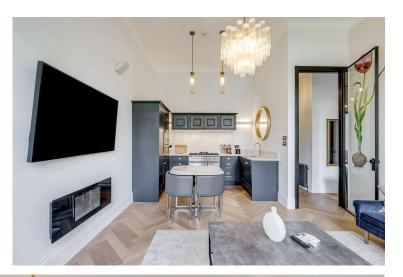

The accommodation includes two bedrooms, two bathrooms (one en-suite), and an open-plan kitchen/living room that leads to a private terrace. The property features high ceilings, period details, and a bright living space that benefits from direct sunlight. Flooring includes Harvoods Herringbone wood and deep plush bamboo-woven carpeting. The kitchen is equipped with a Rangemaster Elite stove, a Miele integrated dishwasher and fridge-freezer, and a Caso wine cooler, all set against brushed stainless steel under-counters.

### ACCOMMODATION

- Principal Bedroom with En-suite Bathroom
- 1 Further Bedroom
- 1 Further Shower Room
- Open Plan Kitchen/Living Room

AMENITIES

- West-Facing
- Communal Garden
- Private Balcony
- High Ceilings