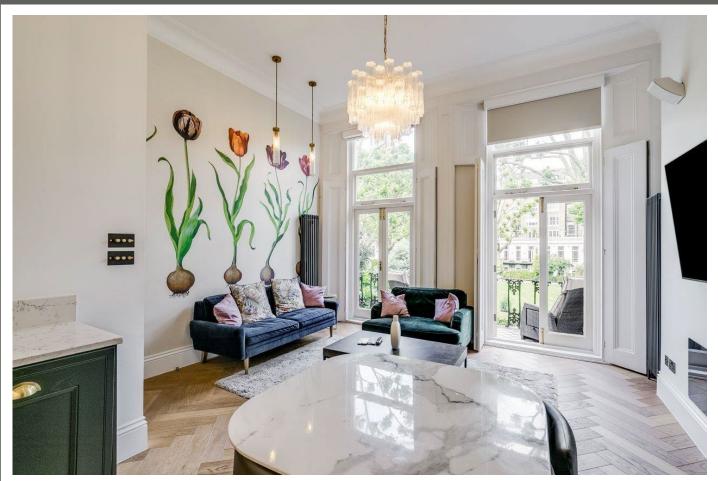

67-71 Park Road Regent's Park London, NW1 6XU 020 7724 4724 enquiries@astonchase.com

astonchase.com

RANDOLPH CRESCENT Maida Vale London W9

Asking Price £1,750,000

Main Agent

This immaculate two-bedroom, raised ground floor period conversion (70.05 sq m/754 sq ft) is located on a prime street in Little Venice. Designed to the highest standards with meticulous attention to detail, this elegant west-facing apartment offers modern, sophisticated interiors, state-of-the-art appliances, and direct access to the highly sought-after crescent communal gardens via a private balcony.

The accommodation includes two bedrooms, two bathrooms (one en-suite), and an open-plan kitchen/living room that leads to a private terrace. The property features high ceilings, period details, and a bright living space that benefits from direct sunlight. Flooring includes Harvoods Herringbone wood and deep plush bamboo-woven carpeting. The kitchen is equipped with a Rangemaster Elite stove, a Miele integrated dishwasher and fridge-freezer, and a Caso wine cooler, all set against brushed stainless steel under-counters.

#### RANDOLPH CRESCENT

Maida Vale London W9

Asking Price £1,750,000 Subject To Contract

Main Agent

Leasehold (956 Years) + Share of Freehold Both the en-suite and guest bathrooms feature underfloor heating and are tiled in Italian porcelain gloss. The living room is adorned with an Italian Murano glass chandelier, mural wallpaper by Andrew Martin, and a fully integrated Sonos sound system.

### ACCOMMODATION

- Principal Bedroom with En-suite Bathroom
- 1 Further Bedroom
- 1 Further Shower Room
- Open Plan Kitchen/Living Room

AMENITIES

- West-Facing
- Communal Garden
- Private Balcony
- High Ceilings