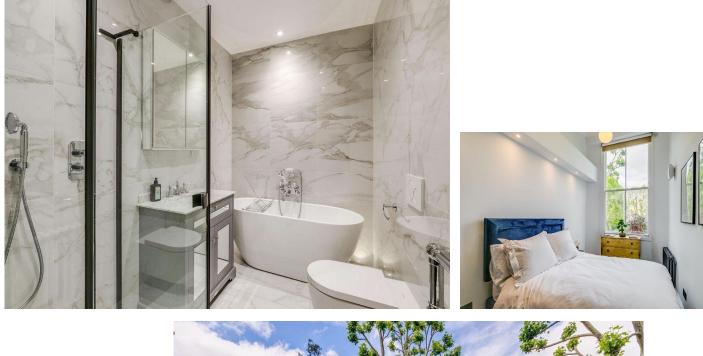

The accommodation includes two bedrooms, two bathrooms (one en-suite), and an open-plan kitchen/living room that leads to a private terrace. The property features high ceilings, period details, and a bright living space that benefits from direct sunlight. Flooring includes Harvoods Herringbone wood and deep plush bamboo-woven carpeting. The kitchen is equipped with a Rangemaster Elite stove, a Miele integrated dishwasher and fridge-freezer, and a Caso wine cooler, all set against brushed stainless steel under-counters.

#### RANDOLPH CRESCENT

Maida Vale London W9

Asking Price £1,750,000 Subject To Contract

Main Agent

Leasehold (956 Years) + Share of Freehold Both the en-suite and guest bathrooms feature underfloor heating and are tiled in Italian porcelain gloss. The living room is adorned with an Italian Murano glass chandelier, mural wallpaper by Andrew Martin, and a fully integrated Sonos sound system.

### ACCOMMODATION

- Principal Bedroom with En-suite Bathroom
- 1 Further Bedroom
- 1 Further Shower Room
- Open Plan Kitchen/Living Room

AMENITIES

- West-Facing
- Communal Garden
- Private Balcony
- High Ceilings