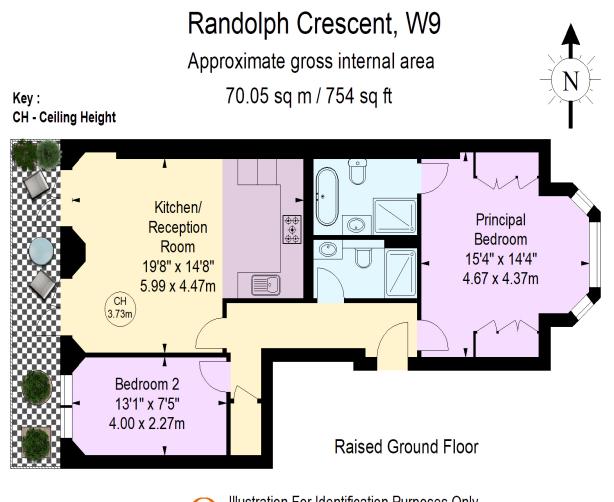

67-71 Park Road Regent's Park London, NW1 6XU 020 7724 4724 enquiries@astonchase.com

astonchase.com

RANDOLPH CRESCENT Maida Vale London W9

Asking Price £1,750,000

Main Agent

This immaculate two-bedroom, raised ground floor period conversion (70.05 sq m/754 sq ft) is located on a prime street in Little Venice. Designed to the highest standards with meticulous attention to detail, this elegant west-facing apartment offers modern, sophisticated interiors, state-of-the-art appliances, and direct access to the highly sought-after crescent communal gardens via a private balcony.

### ACCOMMODATION

- Principal Bedroom with En-suite Bathroom
- 1 Further Bedroom
- 1 Further Shower Room
- Open Plan Kitchen/Living Room

AMENITIES

- West-Facing
- Communal Garden
- Private Balcony
- High Ceilings

astonchase.com

Illustration For Identification Purposes Only. All measurements and areas are approximate, not to scale. © Orange Tree Photography

67-71 Park Road Regent's Park London, NW1 6XU 020 7724 4724 enquiries@astonchase.co