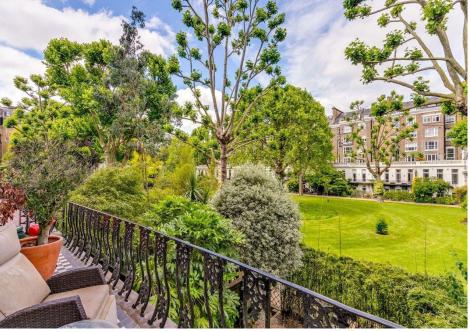

67-71 Park Road Regent's Park London, NW1 6XU 020 7724 4724 enquiries@astonchase.com

astonchase.com

RANDOLPH CRESCENT Maida Vale London W9

Asking Price £1,750,000

Main Agent

This immaculate two-bedroom, raised ground floor period conversion (70.05 sq m/754 sq ft) is located on a prime street in Little Venice. Designed to the highest standards with meticulous attention to detail, this elegant west-facing apartment offers modern, sophisticated interiors, state-of-the-art appliances, and direct access to the highly sought-after crescent communal gardens via a private balcony.

This stunning period property is ideally situated in the heart of Little Venice, close to local amenities including Warwick Avenue and Maida Vale stations (Bakerloo Line), the canals, waterside cafes, and the eclectic shops along Clifton Road.

### ACCOMMODATION

- Principal Bedroom with En-suite Bathroom
- 1 Further Bedroom
- 1 Further Shower Room
- Open Plan Kitchen/Living Room

AMENITIES

- West-Facing
- Communal Garden
- Private Balcony
- High Ceilings