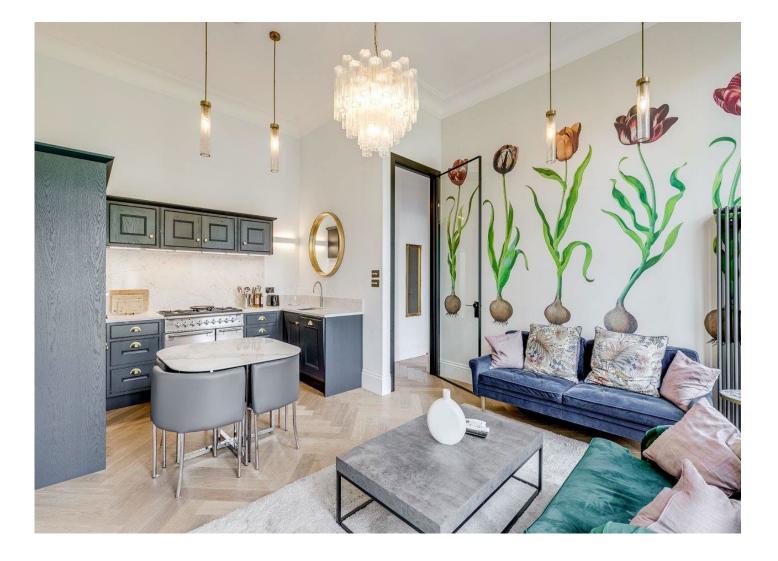

The accommodation includes two bedrooms, two bathrooms (one en-suite), and an open-plan kitchen/living room that leads to a private terrace. The property features high ceilings, period details, and a bright living space that benefits from direct sunlight. Flooring includes Harvoods Herringbone wood and deep plush bamboo-woven carpeting. The kitchen is equipped with a Rangemaster Elite stove, a Miele integrated dishwasher and fridge-freezer, and a Caso wine cooler, all set against brushed stainless steel under-counters.

#### RANDOLPH CRESCENT

Maida Vale London W9

Asking Price £1,750,000 Subject To Contract

Main Agent

Leasehold (956 Years) + Share of Freehold Both the en-suite and guest bathrooms feature underfloor heating and are tiled in Italian porcelain gloss. The living room is adorned with an Italian Murano glass chandelier, mural wallpaper by Andrew Martin, and a fully integrated Sonos sound system.

### ACCOMMODATION

- Principal Bedroom with En-suite Bathroom
- 1 Further Bedroom
- 1 Further Shower Room
- Open Plan Kitchen/Living Room

AMENITIES

- West-Facing
- Communal Garden
- Private Balcony
- High Ceilings