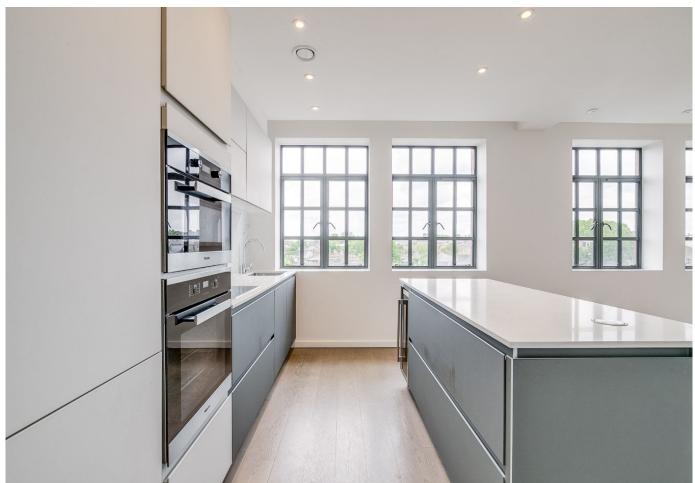

#### THE MAPLE BUILDING

Highgate Road London NW5

Asking Price £1,400,000

Multiple Agent

A beautifully presented three bedroom apartment (114.36 sq m/1,231 sq ft), set on the third floor of a former factory which has been carefully restored keeping its warmth and character. Featuring a 35ft reception room/kitchen with great ceiling height, a utility room, one en-suite bedroom, two further bedrooms and one bathroom.

#### ACCOMMODATION

- Principal Bedroom with En-suite Shower Room
- 2 Further Bedrooms
- Kitchen/Reception Room
- Bathroom
- Utility Room