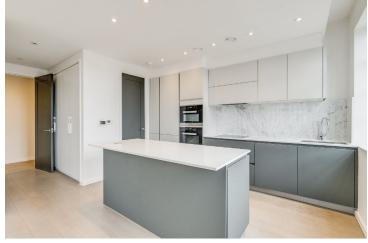

#### THE MAPLE BUILDING

Highgate Road London NW5

Asking Price £1,400,000

Multiple Agent

A beautifully presented three bedroom apartment (114.36 sq m/1,231 sq ft), set on the third floor of a former factory which has been carefully restored keeping its warmth and character. Featuring a 35ft reception room/kitchen with great ceiling height, a utility room, one en-suite bedroom, two further bedrooms and one bathroom.

#### ACCOMMODATION

- Principal Bedroom with En-suite Shower Room
- 2 Further Bedrooms
- Kitchen/Reception Room
- Bathroom
- Utility Room