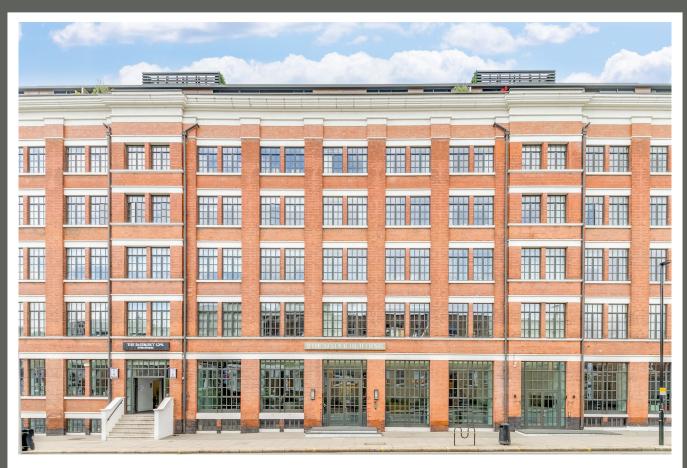

#### THE MAPLE BUILDING

Highgate Road London NW5

Asking Price £1,400,000

Multiple Agent

A beautifully presented three bedroom apartment (114.36 sq m/1,231 sq ft), set on the third floor of a former factory which has been carefully restored keeping its warmth and character. Featuring a 35ft reception room/kitchen with great ceiling height, a utility room, one en-suite bedroom, two further bedrooms and one bathroom.

The Maple Building was once a furniture factory, then a clothing factory and it is characterised by the large metal double-glazed windows in the period Crittall style which features throughout. It benefits from a 24 hour concierge with attractive reception area, lift, on site gym and bike parking.

#### THE MAPLE BUILDING

Highgate Road London NW5

Asking Price £1,400,000
Subject To Contract

Multiple Agent

Leasehold 241 Years

Service Charge: £7,500 P/A Ground Rent: £550 P/A The Maple building is located to the North of Kentish Town almost bordering Parliament Hill and Dartmouth Park. The area is a vivid mix of urban vibrancy and pastoral peace, located very near to Hampstead Heath with acres of open parkland, athletics track, open water swimming and endless walking or running trails at your disposal. Kentish Town is extremely well connected with Kentish Town station (Northern Line) just over 300m away, and over-ground connections to the City & the West under 10 mins.