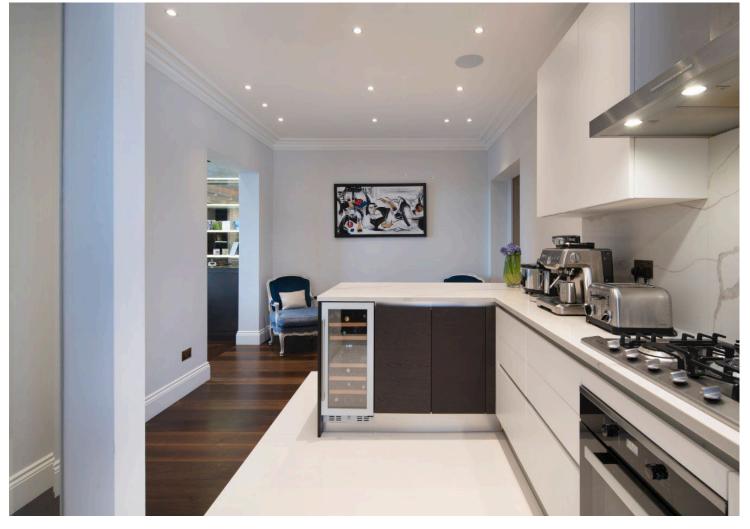

#### NORTH GATE

Prince Albert Road London NW8

Guide Price £2,950,000 Subject To Contract

Sole Agent

Leasehold 134 Years

Service Charge: £10,500 P/A Ground Rent: Peppercorn The apartment has been meticulously finished to a high standard featuring Miele appliances in the fully fitted kitchen, solid wood flooring throughout and Hans Grohe bathroom fittings. The magnificent reception room features uninterrupted views over Regents Park and the London skyline, furthermore a full air conditioning system has been installed throughout the apartment alongside underfloor heating and Porta Romana lighting accessed via a fully automated Creston system.

### ACCOMMODATION

- Entrance Hall, Reception Room
- Fitted Kitchen With Miele Appliances
- Principal Bedroom with Luxury En-Suite Bathroom
- Bedroom Two with En-Suite
- Shower Room
- Bedroom Three