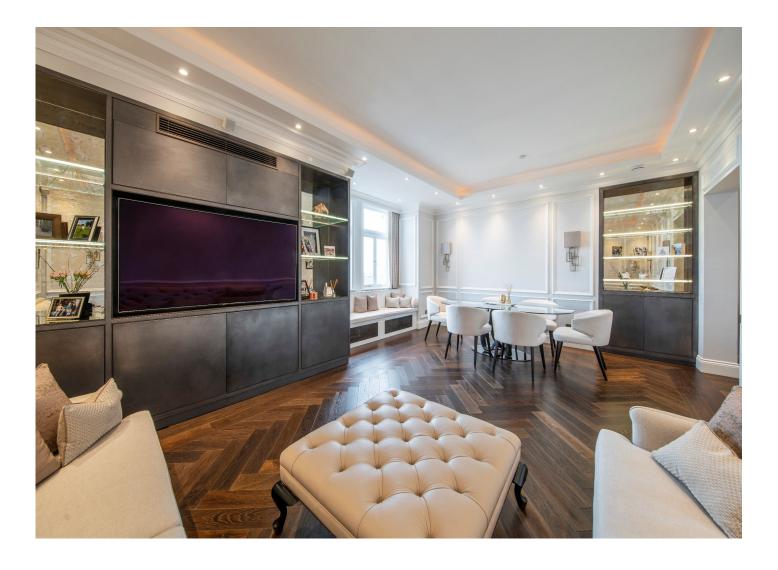

### PROPERTY VIDEO AVAILABLE

A truly exceptional and interior designed lateral 3 bedroom apartment (143.34 sq.m / 1,543 sq ft) situated on the fifth floor with generous entertaining space, three double bedrooms and well-positioned within this prestigious and highly sought after building.

#### NORTH GATE

Prince Albert Road London NW8

Guide Price £2,950,000 Subject To Contract

Sole Agent

Leasehold 134 Years

Service Charge: £10,500 P/A Ground Rent: Peppercorn The apartment has been meticulously finished to a high standard featuring Miele appliances in the fully fitted kitchen, solid wood flooring throughout and Hans Grohe bathroom fittings. The magnificent reception room features uninterrupted views over Regents Park and the London skyline, furthermore a full air conditioning system has been installed throughout the apartment alongside underfloor heating and Porta Romana lighting accessed via a fully automated Creston system.