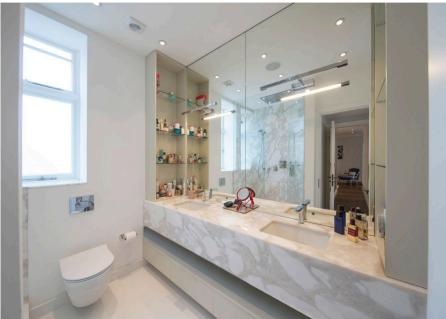

#### NORTH GATE

Prince Albert Road London NW8

Guide Price £2,950,000 Subject To Contract

Sole Agent

Leasehold 134 Years

Service Charge: £10,500 P/A Ground Rent: Peppercorn The apartment has been meticulously finished to a high standard featuring Miele appliances in the fully fitted kitchen, solid wood flooring throughout and Hans Grohe bathroom fittings. The magnificent reception room features uninterrupted views over Regents Park and the London skyline, furthermore a full air conditioning system has been installed throughout the apartment alongside underfloor heating and Porta Romana lighting accessed via a fully automated Creston system.

### ACCOMMODATION

- Entrance Hall, Reception Room
- Fitted Kitchen With Miele Appliances
- Principal Bedroom with Luxury En-Suite Bathroom
- Bedroom Two with En-Suite
- Shower Room
- Bedroom Three