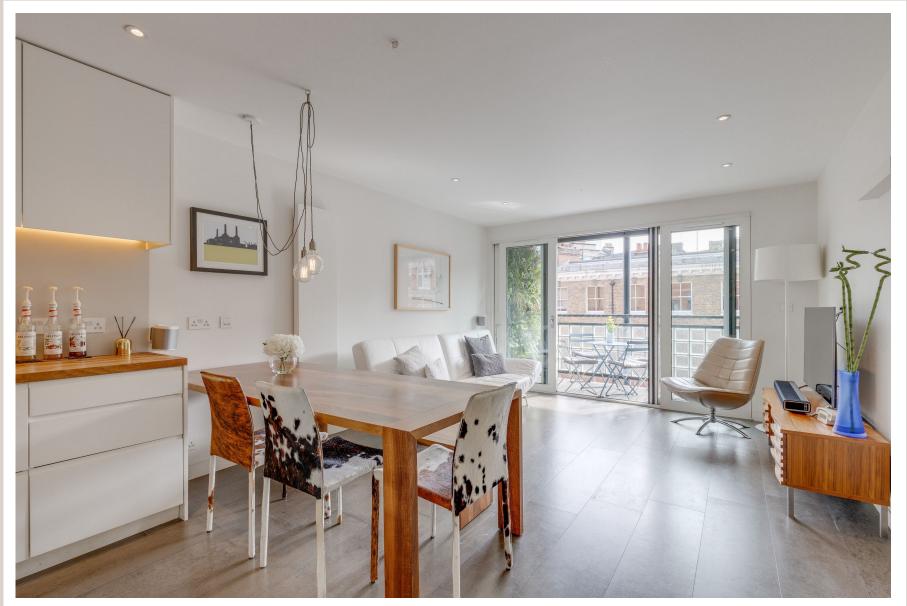

#### **WEST ONE HOUSE**

Situated in the heart of Fitzrovia, this exceptional apartment has been refurbished by the owner to their exacting standards. This one-bedroom apartment of approx. 530 sq. ft offers an unrivalled level of design, furnishings, and features. The heightened ceilings (2.45m) throughout combined with clever use of design help to provide a sense of space which belies the size of the property.

Underfloor heating and sound insulation are both fitted throughout. There is a large walk-in wardrobe plus significant storage, together with Miele and Neff appliances, Sonos sound system and Linge Rosset furnishings available by separate negotiation.

Every detail has been considered thoughtfully with an emphasis on style, quality, and utilisation of space. The lounge and kitchen areas can be separated off by two large pivot doors which enables this area to double up as a second bedroom for occasional guests.