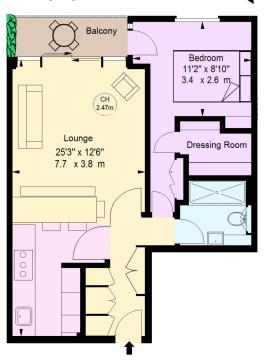

### West One House, W1T

Approximate gross internal area

530 sq ft / 49.24 sq m

Key: CH - Ceiling Height

#### Third Floor

The floor plan is not to scale and measurements and areas shown are approximate and therefore should be used for illustrative purposes only. The plan has been prepared in accordance with the RICS code of Measuring Practice and whilst we have confidence in the information produced, it must not be relied on. If there is any aspect of particular importance, you should carry out or commission your own inspection of the property.