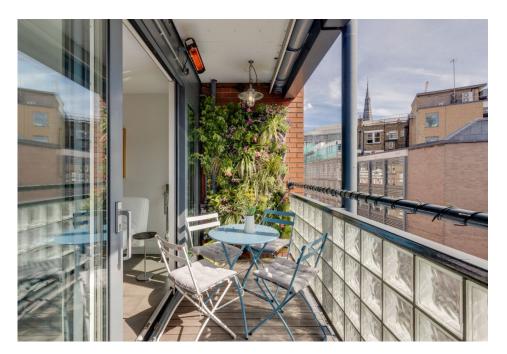

#### **ACCOMMODATION**

Southwest facing balcony
Bedroom with large walk-in wardrobe
Bathroom with walk-in shower
Open plan kitchen/dining
Parking available

#### **AMENITIES**

Sonos sound system (by separate negotiation)

Sound insulation throughout

Underfloor heating and GCH throughout

Excellent shower pressure with endless hot water

Living garden wall with automatic watering system (by separate negotiation)