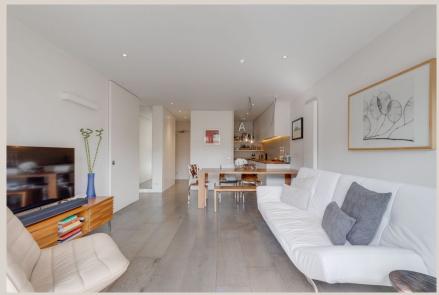

Every detail has been considered thoughtfully with an emphasis on style, quality, and utilisation of space. The lounge and kitchen areas can be separated off by two large pivot doors which enables this area to double up as a second bedroom for occasional guests.