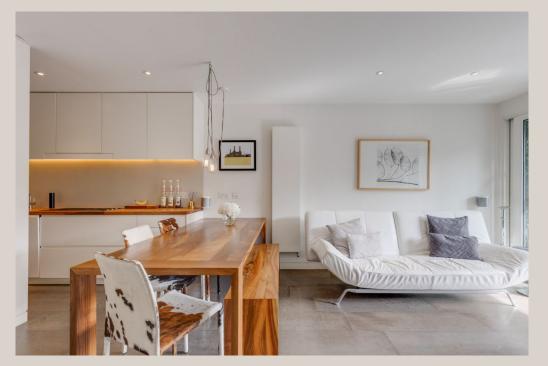

#### **WEST ONE HOUSE**

Situated in the heart of Fitzrovia, this exceptional apartment has been refurbished by the owner to their exacting standards. This one-bedroom apartment of approx. 530 sq. ft offers an unrivalled level of design, furnishings, and features. The heightened ceilings (2.45m) throughout combined with clever use of design help to provide a sense of space which belies the size of the property.

Every detail has been considered thoughtfully with an emphasis on style, quality, and utilisation of space. The lounge and kitchen areas can be separated off by two large pivot doors which enables this area to double up as a second bedroom for occasional guests.