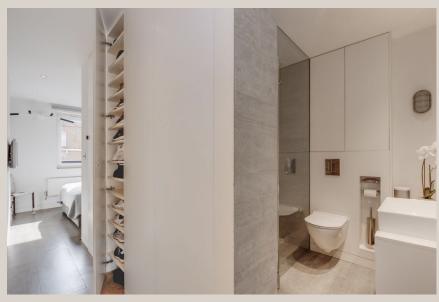

Underfloor heating and sound insulation are both fitted throughout. There is a large walk-in wardrobe plus significant storage, together with Miele and Neff appliances, Sonos sound system and Linge Rosset furnishings available by separate negotiation.

#### **ACCOMMODATION**

Southwest facing balcony
Bedroom with large walk-in wardrobe
Bathroom with walk-in shower
Open plan kitchen/dining
Parking available