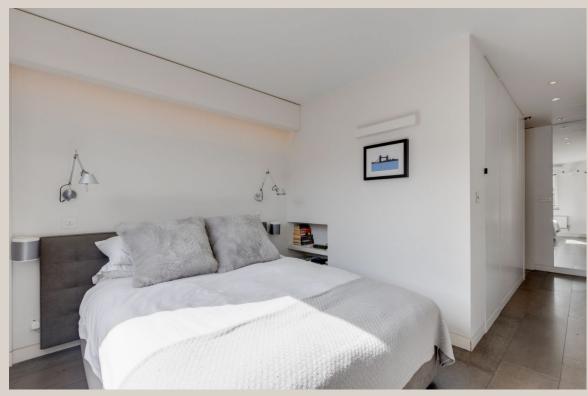

#### **WEST ONE HOUSE**

Situated in the heart of Fitzrovia, this exceptional apartment has been refurbished by the owner to their exacting standards. This one-bedroom apartment of approx. 530 sq. ft offers an unrivalled level of design, furnishings, and features. The heightened ceilings (2.45m) throughout combined with clever use of design help to provide a sense of space which belies the size of the property.

Underfloor heating and sound insulation are both fitted throughout. There is a large walk-in wardrobe plus significant storage, together with Miele and Neff appliances, Sonos sound system and Linge Rosset furnishings available by separate negotiation.

#### **ACCOMMODATION**

Southwest facing balcony
Bedroom with large walk-in wardrobe
Bathroom with walk-in shower
Open plan kitchen/dining
Parking available