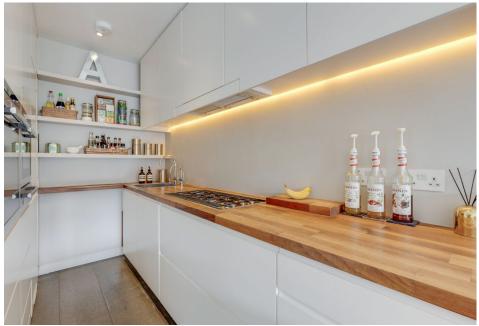

Underfloor heating and sound insulation are both fitted throughout. There is a large walk-in wardrobe plus significant storage, together with Miele and Neff appliances, Sonos sound system and Linge Rosset furnishings available by separate negotiation.

Linge Rosset luxury furnishings (by separate negotiation)

Miele and Neff appliances

Parking space available

Southwest facing balcony

24 hour porter

Lift

Video tour via QR code below

7-71 Park Road Jegent's Park ondon NW1 6XU