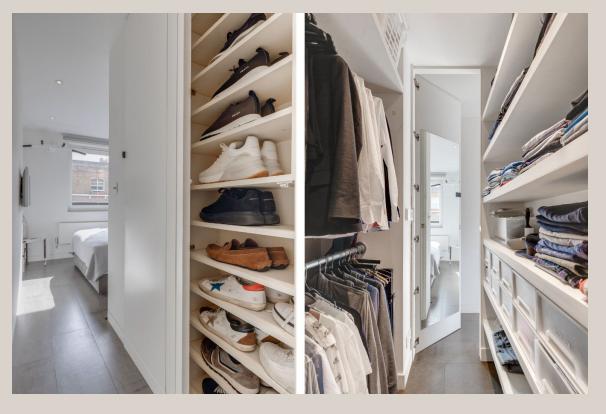

Underfloor heating and sound insulation are both fitted throughout. There is a large walk-in wardrobe plus significant storage, together with Miele and Neff appliances, Sonos sound system and Linge Rosset furnishings available by separate negotiation.

#### **ACCOMMODATION**

Southwest facing balcony
Bedroom with large walk-in wardrobe
Bathroom with walk-in shower
Open plan kitchen/dining
Parking available