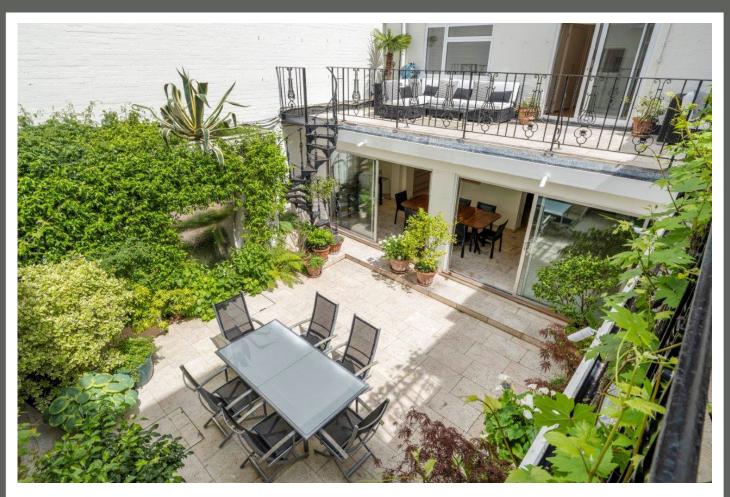

This well-proportioned three-bedroom duplex apartment is uniquely positioned around three sides of a bright courtyard garden. The upper floor has two bedrooms, a family bathroom and a balcony leading to a large upper terrace. There is also secure garage parking, with access to Marylebone Mews. The lower floor comprises the kitchen, utility room, reception room, and a principle suite offering excellent proportions, with copious storage.

#### AMENITIES

- Terrace
- Courtyard
- Garage

COUNCIL TAX: H

EPC RATING: B

67-71 Park Road Regent's Park London, NW1 6XU 020 7724 4724 enquiries@astonchase.com

astonchase.com

67-71 Park Road Regent's Park London, NW1 6XU 020 7724 4724 enquiries@astonchase.com