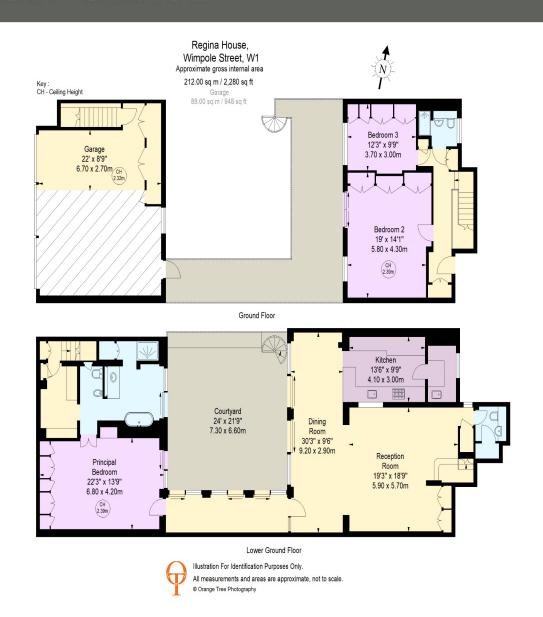

#### WIMPOLE STREET

Marylebone London W1G

Asking Price £4,250,000

Multiple Agent

A very rare opportunity to acquire an exceptional three-bedroom duplex apartment (212 sq m/2,280 sq ft) situated in the heart of Marylebone featuring a private courtyard garden, a garage and a resident caretaker.

This well-proportioned three-bedroom duplex apartment is uniquely positioned around three sides of a bright courtyard garden. The upper floor has two bedrooms, a family bathroom and a balcony leading to a large upper terrace. There is also secure garage parking, with access to Marylebone Mews. The lower floor comprises the kitchen, utility room, reception room, and a principle suite offering excellent proportions, with copious storage.

#### ACCOMMODATION

- Three Bedrooms
- Shower Room
- En-suite Bathroom
- Guest WC
- Reception Room
- Dining Room
- Kitchen

#### AMENITIES

- Terrace
- Courtyard
- Garage

COUNCIL TAX: H

EPC RATING: B

67-71 Park Road Regent's Park London, NW1 6XU 020 7724 4724 enquiries@astonchase.com

astonchase.com

67-71 Park Road Regent's Park London, NW1 6XU 020 7724 4724 enquiries@astonchase.com