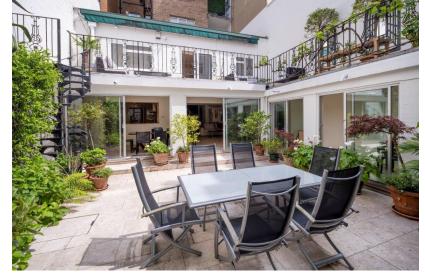

This well-proportioned three-bedroom duplex apartment is uniquely positioned around three sides of a bright courtyard garden. The upper floor has two bedrooms, a family bathroom and a balcony leading to a large upper terrace. There is also secure garage parking, with access to Marylebone Mews. The lower floor comprises the kitchen, utility room, reception room, and a principle suite offering excellent proportions, with copious storage.

#### AMENITIES

- Terrace
- Courtyard
- Garage

COUNCIL TAX: H

EPC RATING: B

67-71 Park Road Regent's Park London, NW1 6XU 020 7724 4724 enquiries@astonchase.com

astonchase.com

67-71 Park Road Regent's Park London, NW1 6XU 020 7724 4724 enquiries@astonchase.com