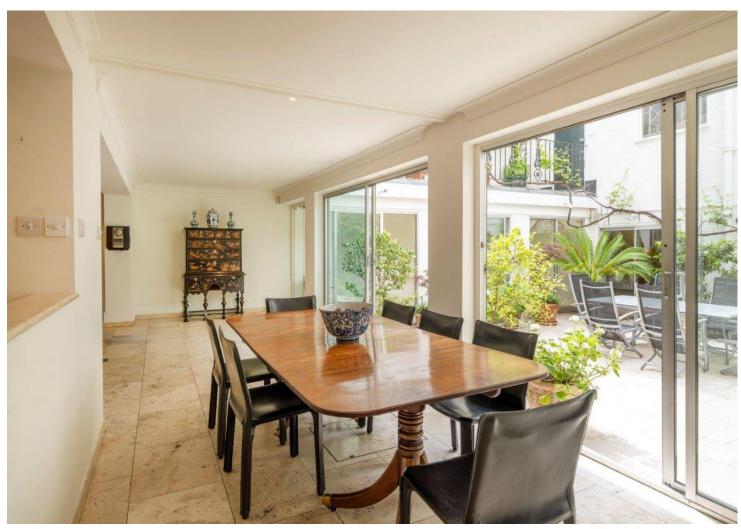

This well-proportioned three-bedroom duplex apartment is uniquely positioned around three sides of a bright courtyard garden. The upper floor has two bedrooms, a family bathroom and a balcony leading to a large upper terrace. There is also secure garage parking, with access to Marylebone Mews. The lower floor comprises the kitchen, utility room, reception room, and a principle suite offering excellent proportions, with copious storage.

#### ACCOMMODATION

- Three Bedrooms
- Shower Room
- En-suite Bathroom
- Guest WC
- Reception Room
- Dining Room
- Kitchen