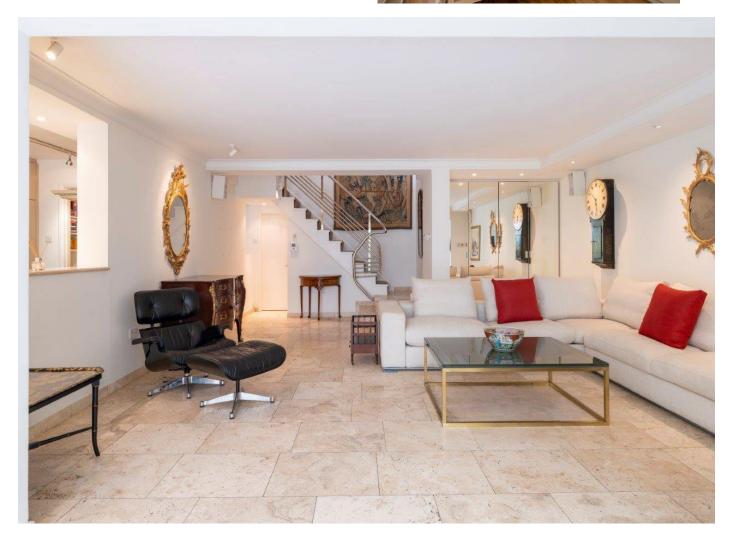

This well-proportioned three-bedroom duplex apartment is uniquely positioned around three sides of a bright courtyard garden. The upper floor has two bedrooms, a family bathroom and a balcony leading to a large upper terrace. There is also secure garage parking, with access to Marylebone Mews. The lower floor comprises the kitchen, utility room, reception room, and a principle suite offering excellent proportions, with copious storage.

#### ACCOMMODATION

- Three Bedrooms
- Shower Room
- En-suite Bathroom
- Guest WC
- Reception Room
- Dining Room
- Kitchen