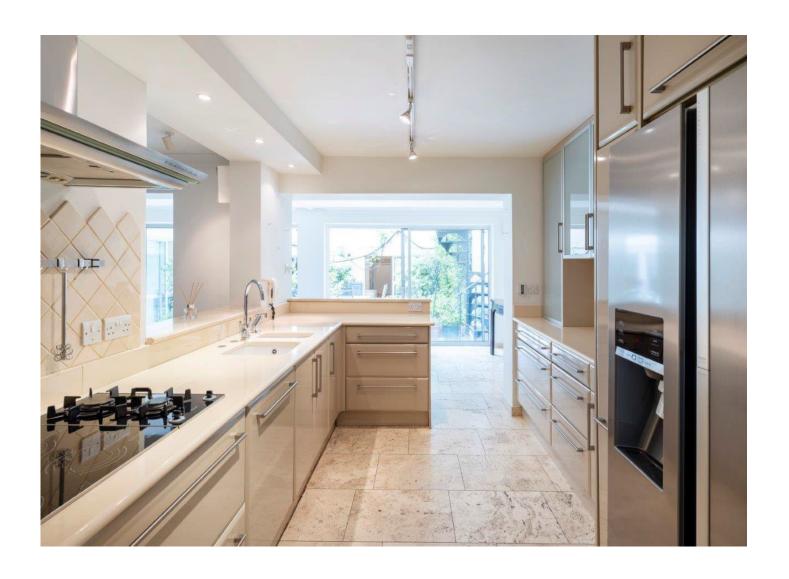

This well-proportioned three-bedroom duplex apartment is uniquely positioned around three sides of a bright courtyard garden. The upper floor has two bedrooms, a family bathroom and a balcony leading to a large upper terrace. There is also secure garage parking, with access to Marylebone Mews. The lower floor comprises the kitchen, utility room, reception room, and a principle suite offering excellent proportions, with copious storage.

#### ACCOMMODATION

- Three Bedrooms
- Shower Room
- En-suite Bathroom
- Guest WC
- Reception Room
- Dining Room
- Kitchen