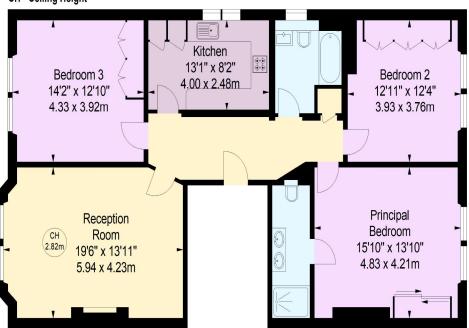

#### ACCOMMODATION

• Reception Room, Separate Kitchen, Principal Bedroom with En-Suite Shower Room, Bedroom 2, Bedroom 3, Family Bathroom

## Elsworthy Road, NW3

Approximate gross internal area 111.85 sq m / 1,204 sq ft

Key : CH - Ceiling Height

#### First Floor

Illustration For Identification Purposes Only.
All measurements and areas are approximate, not to scale.
© Orange Tree Photography

67-71 Park Road Regent's Park London, NW1 6XU 020 7724 4724 enquiries@astonchase.con