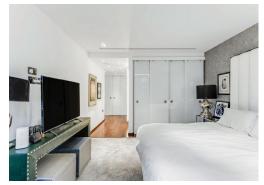

and Baker Street Underground Stations (Jubilee, Circle,

Hammersmith & City, Metropolitan, and Bakerloo lines).

A C C O M M O D A T I O N

- Principal Bedroom with En-Suite Bathroom
- Three Further Bedrooms
- Bathroom (En-Suite)
- Two Further Shower Rooms (En-Suite)
- Fully Fitted Bulthaup Kitchen with Gaggenau Appliances
- Reception Room incorporating Dining Area
- Guest Cloakroom
- Utility Room