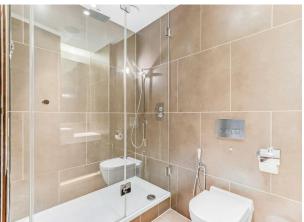

and Baker Street Underground Stations (Jubilee, Circle,

Hammersmith & City, Metropolitan, and Bakerloo lines).

A C C O M M O D A T I O N

- Principal Bedroom with En-Suite Bathroom
- Three Further Bedrooms
- Bathroom (En-Suite)
- Two Further Shower Rooms (En-Suite)
- Fully Fitted Bulthaup Kitchen with Gaggenau Appliances
- Reception Room incorporating Dining Area
- Guest Cloakroom
- Utility Room