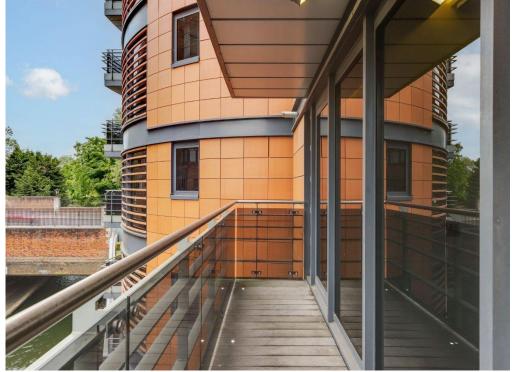

The apartment offers bright and expansive living spaces, complemented by a hardwood-decked balcony. Designed and finished to an exceptional standard, the property features a smart home control system, comfort cooling, underfloor heating, luxurious bathrooms, and a sleek contemporary kitchen.

#### AMENITIES

- Savant Integrated Home Management Control System
- (controlled by iPad, iPhone or iPod) with Remote Control
- Audio Visual Systems
- Heating and Cooling Systems and Curtains/ Blinds
- Thermostatically Controlled Under Floor Heating and
- Comfort Cooling
- Hardwood-Decked Balcony
- Underground Parking for one car
- 24 Hour Concierge Service