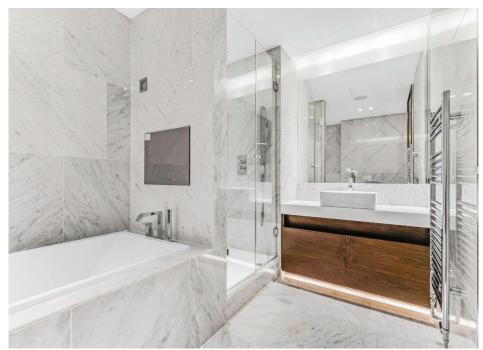

and Baker Street Underground Stations (Jubilee, Circle,

Hammersmith & City, Metropolitan, and Bakerloo lines).

A C C O M M O D A T I O N

- Principal Bedroom with En-Suite Bathroom
- Three Further Bedrooms
- Bathroom (En-Suite)
- Two Further Shower Rooms (En-Suite)
- Fully Fitted Bulthaup Kitchen with Gaggenau Appliances
- Reception Room incorporating Dining Area
- Guest Cloakroom
- Utility Room