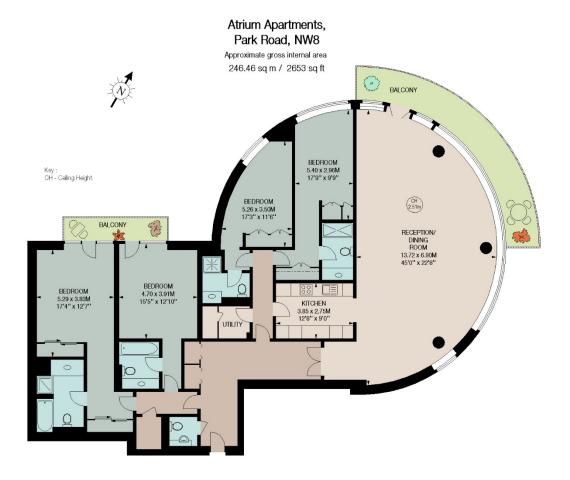

### ATRIUM APARTMENTS

Park Road Regent's Park London NW8

Guide Price £5,000,000

Sole Agent

An exceptional opportunity to acquire a beautifully interior-designed four-bedroom lateral apartment (246.46 sq m / 2,653 sq ft) positioned on the first floor of this modern, purpose-built development.

and Baker Street Underground Stations (Jubilee, Circle,

Hammersmith & City, Metropolitan, and Bakerloo lines).

A C C O M M O D A T I O N

- Principal Bedroom with En-Suite Bathroom
- Three Further Bedrooms
- Bathroom (En-Suite)
- Two Further Shower Rooms (En-Suite)
- Fully Fitted Bulthaup Kitchen with Gaggenau Appliances
- Reception Room incorporating Dining Area
- Guest Cloakroom
- Utility Room

The floor plan is not to scale and measurements and areas shown are approximate and therefore should be used for illustrative purposes only. The plan has been prepared in accordance with the PICS code of Measuring Practice and whist we have confidence in the information produced, it must not be relied on. If there is any aspect of particular importance, you should carry out or commission your own inspection of the property. Copyright of Stu J Beesley.