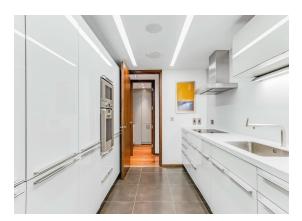

and Baker Street Underground Stations (Jubilee, Circle,

Hammersmith & City, Metropolitan, and Bakerloo lines).

A C C O M M O D A T I O N

- Principal Bedroom with En-Suite Bathroom
- Three Further Bedrooms
- Bathroom (En-Suite)
- Two Further Shower Rooms (En-Suite)
- Fully Fitted Bulthaup Kitchen with Gaggenau Appliances
- Reception Room incorporating Dining Area
- Guest Cloakroom
- Utility Room