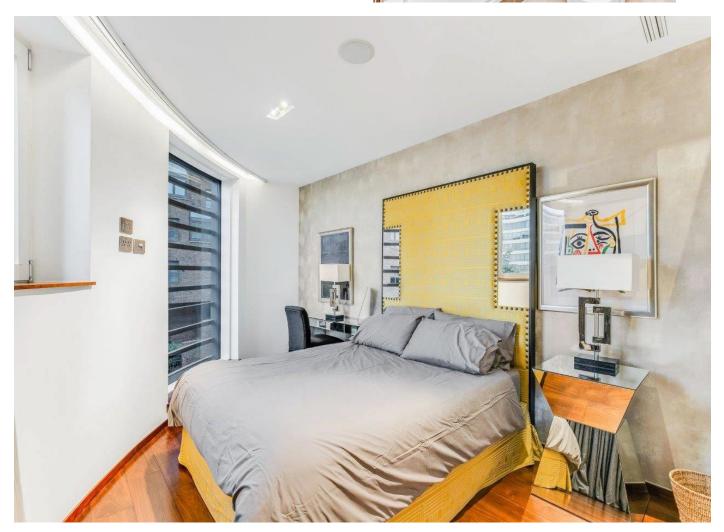

### ATRIUM APARTMENTS

Park Road Regent's Park London NW8

Guide Price £5,000,000

Sole Agent

An exceptional opportunity to acquire a beautifully interior-designed four-bedroom lateral apartment (246.46 sq m / 2,653 sq ft) positioned on the first floor of this modern, purpose-built development.

The apartment offers bright and expansive living spaces, complemented by a hardwood-decked balcony. Designed and finished to an exceptional standard, the property features a smart home control system, comfort cooling, underfloor heating, luxurious bathrooms, and a sleek contemporary kitchen.

and Baker Street Underground Stations (Jubilee, Circle,

Hammersmith & City, Metropolitan, and Bakerloo lines).

A C C O M M O D A T I O N

- Principal Bedroom with En-Suite Bathroom
- Three Further Bedrooms
- Bathroom (En-Suite)
- Two Further Shower Rooms (En-Suite)
- Fully Fitted Bulthaup Kitchen with Gaggenau Appliances
- Reception Room incorporating Dining Area
- Guest Cloakroom
- Utility Room