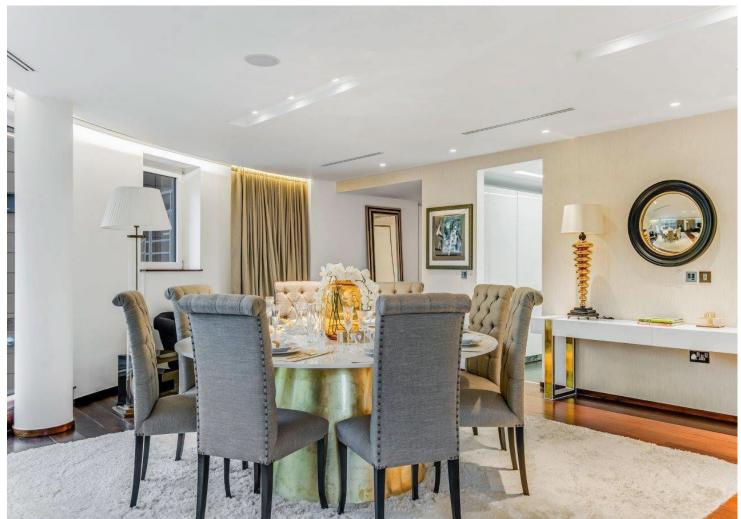

The apartment offers bright and expansive living spaces, complemented by a hardwood-decked balcony. Designed and finished to an exceptional standard, the property features a smart home control system, comfort cooling, underfloor heating, luxurious bathrooms, and a sleek contemporary kitchen.

and Baker Street Underground Stations (Jubilee, Circle,

Hammersmith & City, Metropolitan, and Bakerloo lines).

A C C O M M O D A T I O N

- Principal Bedroom with En-Suite Bathroom
- Three Further Bedrooms
- Bathroom (En-Suite)
- Two Further Shower Rooms (En-Suite)
- Fully Fitted Bulthaup Kitchen with Gaggenau Appliances
- Reception Room incorporating Dining Area
- Guest Cloakroom
- Utility Room