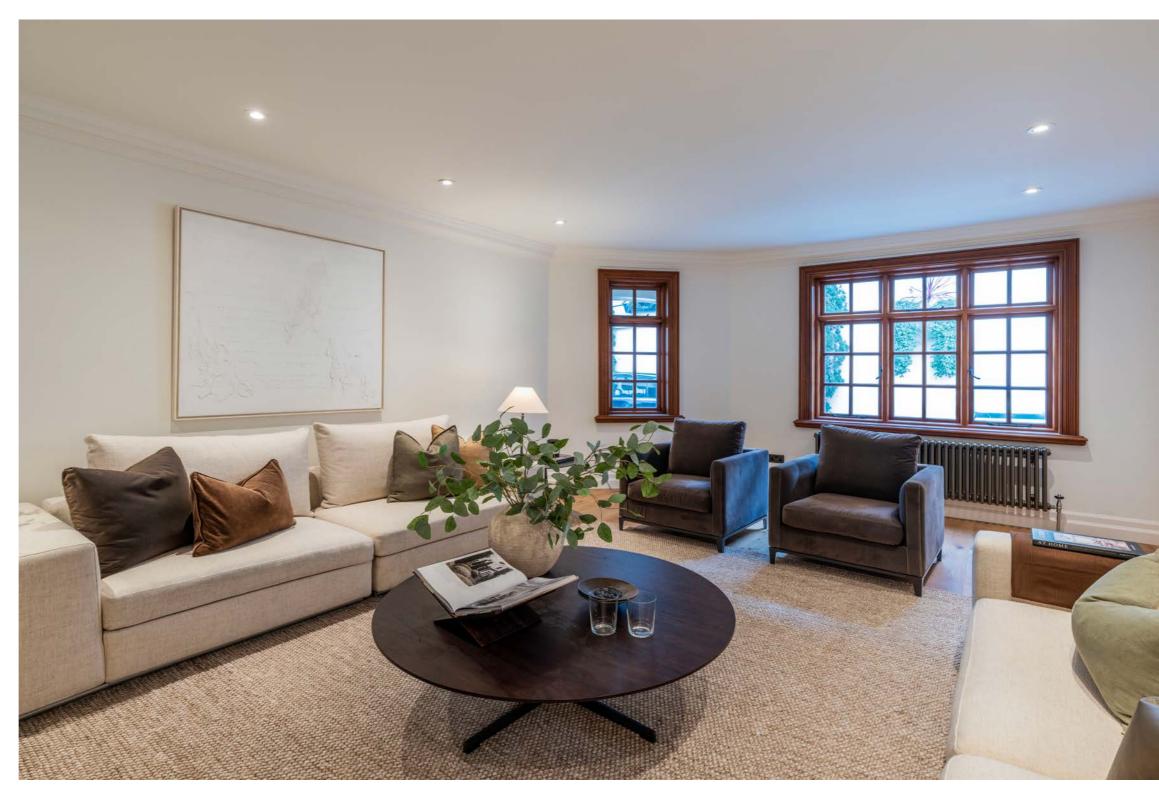

#### ACCOMMODATION & AMENITIES

- Principal Bedroom with En-Suite Bathroom, Walk-In Dressing Room and adjoining Study/Bedroom 4
- 2/3 Further Double Bedrooms
- 1 Further Large Bathroom
- Reception Hall
- Reception Room
- Kitchen Open Plan with Dining Room
- First Floor Drawing Room
- Guest Cloakroom
- Ornamental Balcony
- Secure demised Off-Street Parking for 1 Vehicle