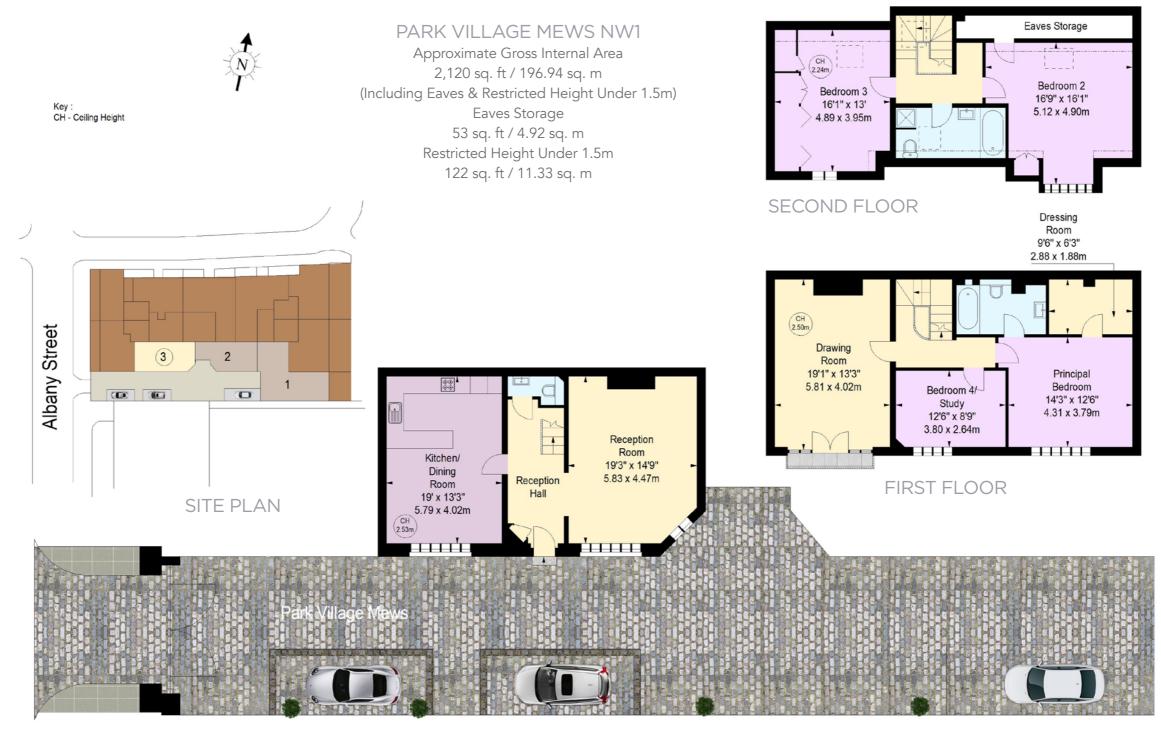

#### ACCOMMODATION & AMENITIES

- Principal Bedroom with En-Suite Bathroom, Walk-In Dressing Room and adjoining Study/Bedroom 4
- 2/3 Further Double Bedrooms
- 1 Further Large Bathroom
- Reception Hall
- Reception Room
- Kitchen Open Plan with Dining Room
- First Floor Drawing Room
- Guest Cloakroom
- Ornamental Balcony
- Secure demised Off-Street Parking for 1 Vehicle

**GROUND FLOOR** 