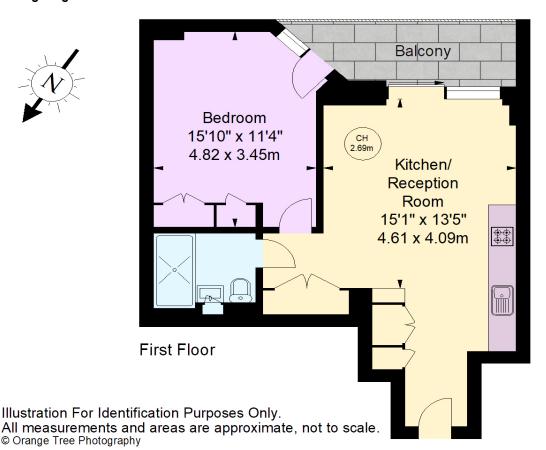

#### One St John's Wood, NW8

Key: CH - Ceiling Height Approximate gross internal area 51.84 sq m / 558 sq ft

67-71 Park Road  $020\,7724\,4724$ 

These particulars have been prepared in all good faith to give a fair overall view of the property and must not be relied upon as statements or representations of fact. Purchasers must satisfy themselves by inspection or otherwise regarding the items mentioned below and as to the content of these particulars. If any points are particularly relevant to your interest in the property ask for further information.