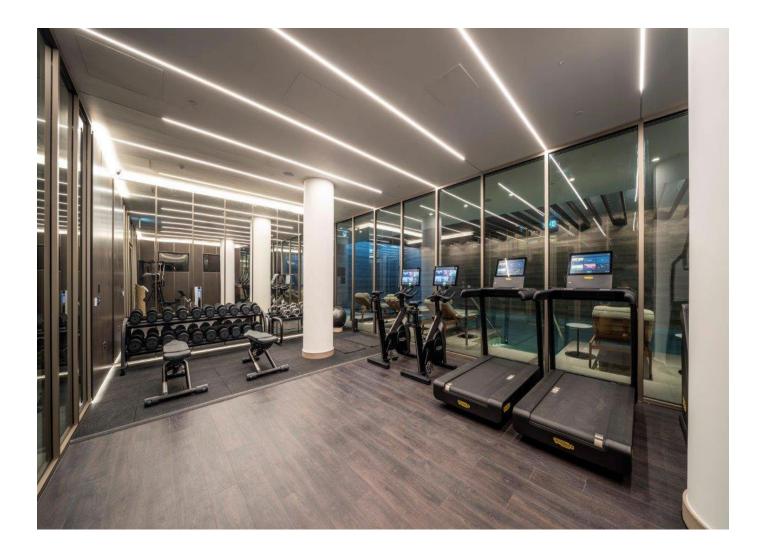

#### ONE ST. JOHN'S WOOD

St. John's Wood Road London NW8

Asking Price £1,125,000 Subject To Contract

Sole Agent

Leasehold 993 Years

Service Charge: £6017.68 P/A Ground Rent: £500 P/A One St John's Wood is designed to high specifications, offering state-of-the-art facilities for residents. On the ground level, there is a stunning 20-meter pool, two Jacuzzis, a sauna, a steam room, and a top-of-the-range gym. Additional amenities include two meeting rooms, a private dining room, a 24-hour concierge, a cinema room, and a communal roof terrace with views over Lord's Cricket Ground.

#### ACCOMMODATION

- Spacious Reception
- Fully Fitted Open Plan Kitchen
- One Double Bedroom
- Bathroom

AMENITIES

- 24 Hour Concierge
- Gym/Swimming Pool
- Roof Terrace with Views of Lords Cricket Ground
- Close Proximity to Boutique Shops, Restaurants and Cafés