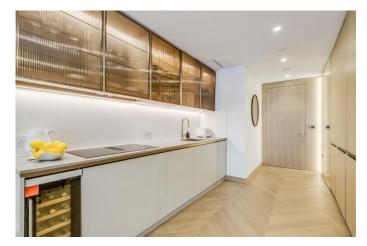

The property features a spacious reception room, a fully fitted kitchen, a bedroom, and a private balcony. Key highlights include hardwood flooring, underfloor heating, comfort cooling, and a natural stone bathroom.

#### ACCOMMODATION

- Spacious Reception
- Fully Fitted Open Plan Kitchen
- One Double Bedroom
- Bathroom

AMENITIES

- 24 Hour Concierge
- Gym/Swimming Pool
- Roof Terrace with Views of Lords Cricket Ground
- Close Proximity to Boutique Shops, Restaurants and Cafés