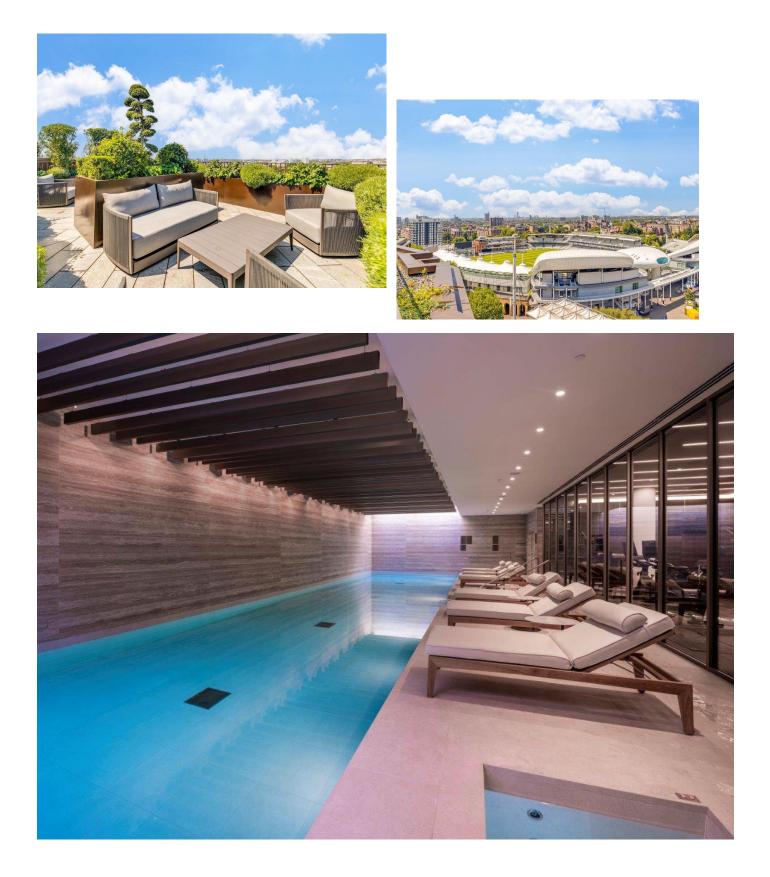

#### ONE ST. JOHN'S WOOD

St. John's Wood Road London NW8

Asking Price £1,125,000 Subject To Contract

Sole Agent

Leasehold 993 Years

Service Charge: £6017.68 P/A Ground Rent: £500 P/A One St John's Wood is designed to high specifications, offering state-of-the-art facilities for residents. On the ground level, there is a stunning 20-meter pool, two Jacuzzis, a sauna, a steam room, and a top-of-the-range gym. Additional amenities include two meeting rooms, a private dining room, a 24-hour concierge, a cinema room, and a communal roof terrace with views over Lord's Cricket Ground.

#### ACCOMMODATION

- Spacious Reception
- Fully Fitted Open Plan Kitchen
- One Double Bedroom
- Bathroom

AMENITIES

- 24 Hour Concierge
- Gym/Swimming Pool
- Roof Terrace with Views of Lords Cricket Ground
- Close Proximity to Boutique Shops, Restaurants and Cafés