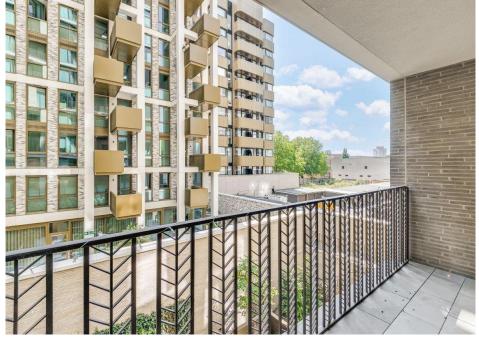

The property features a spacious reception room, a fully fitted kitchen, a bedroom, and a private balcony. Key highlights include hardwood flooring, underfloor heating, comfort cooling, and a natural stone bathroom.

#### ACCOMMODATION

- Spacious Reception
- Fully Fitted Open Plan Kitchen
- One Double Bedroom
- Bathroom

AMENITIES

- 24 Hour Concierge
- Gym/Swimming Pool
- Roof Terrace with Views of Lords Cricket Ground
- Close Proximity to Boutique Shops, Restaurants and Cafés