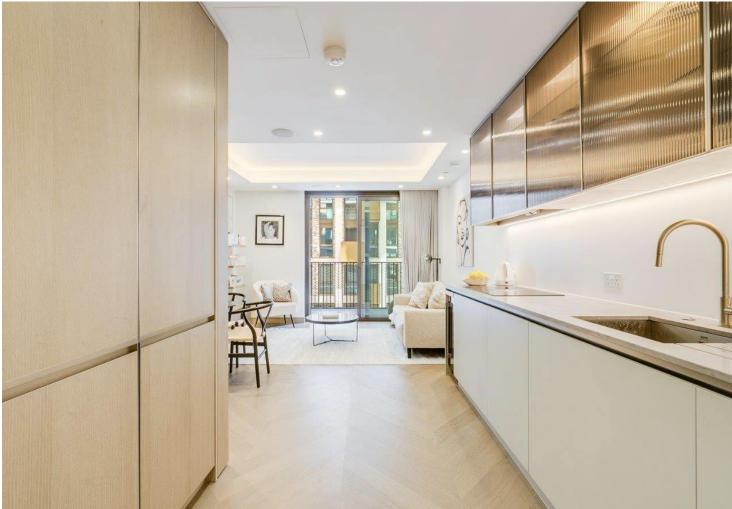

The property features a spacious reception room, a fully fitted kitchen, a bedroom, and a private balcony. Key highlights include hardwood flooring, underfloor heating, comfort cooling, and a natural stone bathroom.

#### ACCOMMODATION

- Spacious Reception
- Fully Fitted Open Plan Kitchen
- One Double Bedroom
- Bathroom

AMENITIES

- 24 Hour Concierge
- Gym/Swimming Pool
- Roof Terrace with Views of Lords Cricket Ground
- Close Proximity to Boutique Shops, Restaurants and Cafés