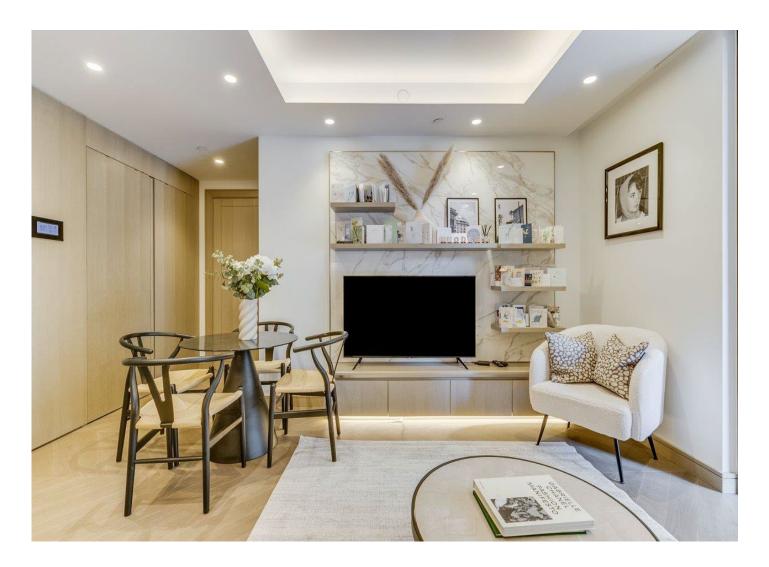

67-71 Park Road Regent's Park London, NW1 6XU 020 7724 4724 enquiries@astonchase.com

astonchase.com

ONE ST. JOHN'S WOOD St. John's Wood Road London NW8

Asking Price £1,125,000

Sole Agent

A beautifully presented one-bedroom apartment (51.83 sq m/558 sq ft) located on the first floor at One St John's Wood, which is a Landmark secure development in the heart of NW8.

The property features a spacious reception room, a fully fitted kitchen, a bedroom, and a private balcony. Key highlights include hardwood flooring, underfloor heating, comfort cooling, and a natural stone bathroom.

#### ACCOMMODATION

- Spacious Reception
- Fully Fitted Open Plan Kitchen
- One Double Bedroom
- Bathroom

AMENITIES

- 24 Hour Concierge
- Gym/Swimming Pool
- Roof Terrace with Views of Lords Cricket Ground
- Close Proximity to Boutique Shops, Restaurants and Cafés