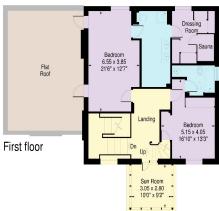

## Elm Tree Road, London NW8 Approximate Gross Internal Area: 513.3 sq.m. / 5525 sq.ft.

(Including eaves, stores and reduced height area below 1.5m)

www.ProplanUK.co.uk This plan has been reproduced from existing material it is for guidance only and must not be relied upon as a statement of fact.