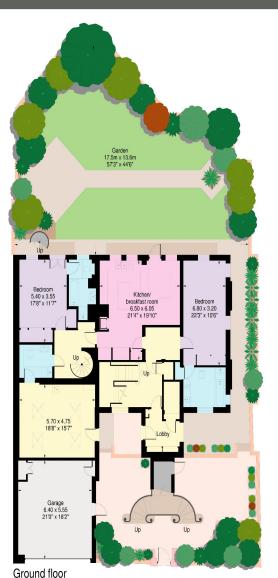

## Elm Tree Road, London NW8 Approximate Gross Internal Area: 513.3 sq.m. / 5525 sq.ft.

(Including eaves, stores and reduced height area below 1.5m)

www.ProplanUK.co.uk This plan has been reproduced from existing material it is for guidance only and must not be relied upon as a statement of fact.