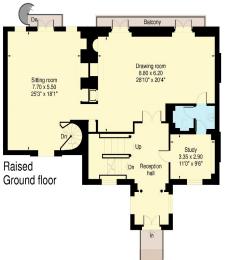

## Elm Tree Road, London NW8 Approximate Gross Internal Area: 513.3 sq.m. / 5525 sq.ft.

(Including eaves, stores and reduced height area below 1.5m)

www.ProplanUK.co.uk This plan has been reproduced from existing material it is for guidance only and must not be relied upon as a statement of fact.