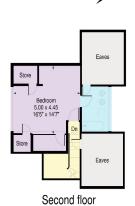

## Elm Tree Road, London NW8 Approximate Gross Internal Area: 513.3 sq.m. / 5525 sq.ft.

(Including eaves, stores and reduced height area below 1.5m)

www.ProplanUK.co.uk This plan has been reproduced from existing material it is for guidance only and must not be relied upon as a statement of fact.