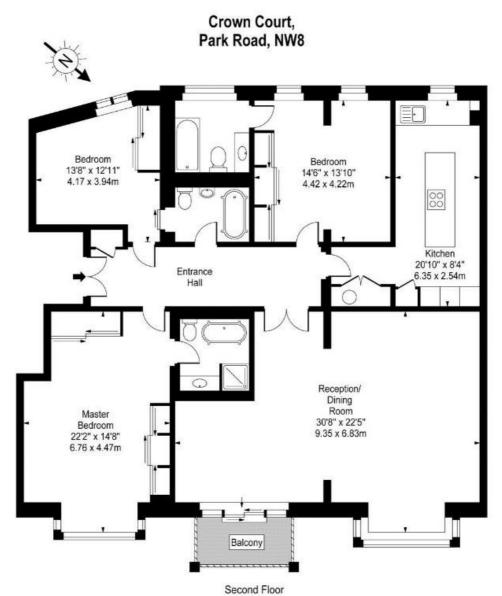

Approx Gross Internal Area 1810 Sq Ft - 168.15 Sq M

For Illustration Purposes Only - Not To Scale www.goldlens.co.uk Produced for Chestertons Ref. No. 001281