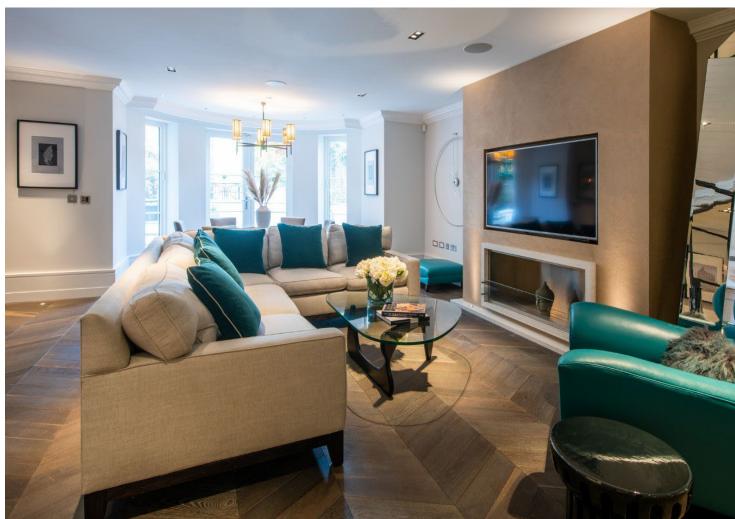

The apartment, which benefits from a private rear garden is finished to a high specification throughout with Miele appliances and features a fully integrated cinema room with surround sound. The property further benefits from underfloor heating and air conditioning throughout, control 4 system controlling heating, cooling, lighting, AV and a Banham alarm with police monitoring and CCTV.

#### ACCOMMODATION

- Principal Bedroom with En-Suite Bathroom & Dressing Room
- Bedroom Two
- Two Further Shower Rooms (One En-Suite)
- Fully Fitted Kitchen
- Reception Room (Semi-Open Plan to Kitchen)
- Cinema Room
- Home Office Area
- Utility Room