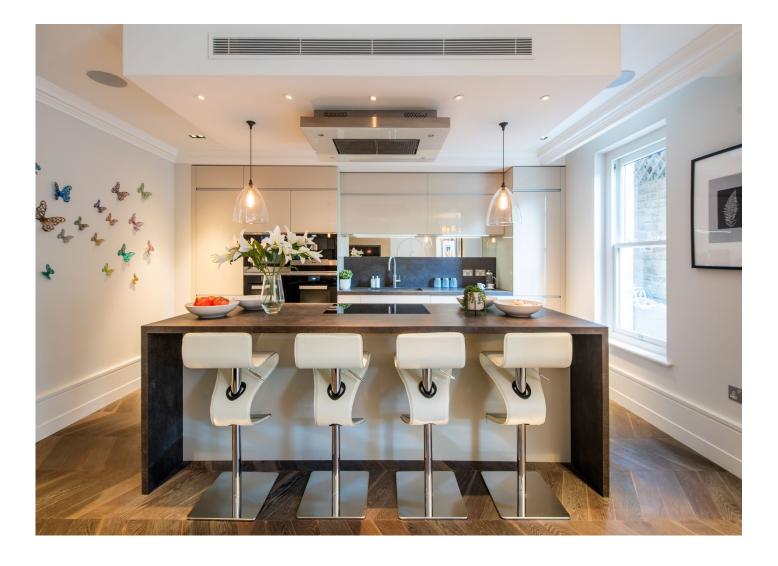

The apartment, which benefits from a private rear garden is finished to a high specification throughout with Miele appliances and features a fully integrated cinema room with surround sound. The property further benefits from underfloor heating and air conditioning throughout, control 4 system controlling heating, cooling, lighting, AV and a Banham alarm with police monitoring and CCTV.

#### ACCOMMODATION

- Principal Bedroom with En-Suite Bathroom & Dressing Room
- Bedroom Two
- Two Further Shower Rooms (One En-Suite)
- Fully Fitted Kitchen
- Reception Room (Semi-Open Plan to Kitchen)
- Cinema Room
- Home Office Area
- Utility Room