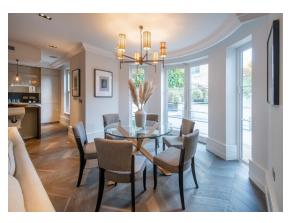

### PROPERTY VIDEO AVAILABLE

A beautifully renovated and interior designed garden maisonette (210 sq m/2,268 sq ft) set within a stucco fronted development built in 2015 within the heart of Belsize Park.

The apartment, which benefits from a private rear garden is finished to a high specification throughout with Miele appliances and features a fully integrated cinema room with surround sound. The property further benefits from underfloor heating and air conditioning throughout, control 4 system controlling heating, cooling, lighting, AV and a Banham alarm with police monitoring and CCTV.

#### ACCOMMODATION

- Principal Bedroom with En-Suite Bathroom & Dressing Room
- Bedroom Two
- Two Further Shower Rooms (One En-Suite)
- Fully Fitted Kitchen
- Reception Room (Semi-Open Plan to Kitchen)
- Cinema Room
- Home Office Area
- Utility Room