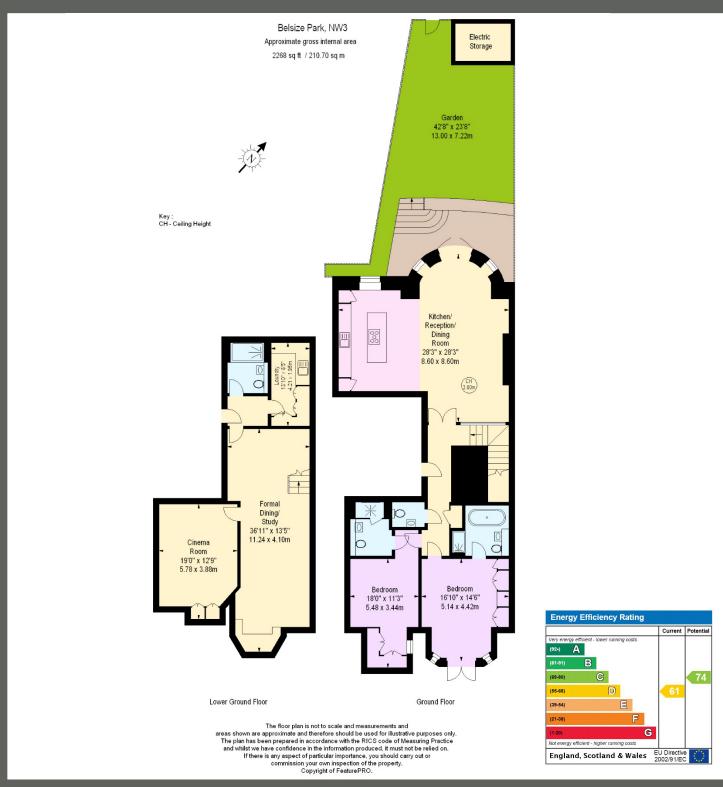

#### ACCOMMODATION

- Principal Bedroom with En-Suite Bathroom & Dressing Room
- Bedroom Two
- Two Further Shower Rooms (One En-Suite)
- Fully Fitted Kitchen
- Reception Room (Semi-Open Plan to Kitchen)
- Cinema Room
- Home Office Area
- Utility Room

#### AMENITIES

- Secure Underground Parking for One Car
- Additional Surface Space Parking for One Car
- Private Rear Garden

#### EPC RATING: D

67-71 Park Road Regent's Park London, NW1 6XU 020 7724 4724 enquiries@astonchase.com

67-71 Park Road Regent's Park London, NW1 6XU 020 7724 4724 enquiries@astonchase.com

67-71 Park Road Regent's Park London, NW1 6XU 020 7724 4724 enquiries@astonchase.com