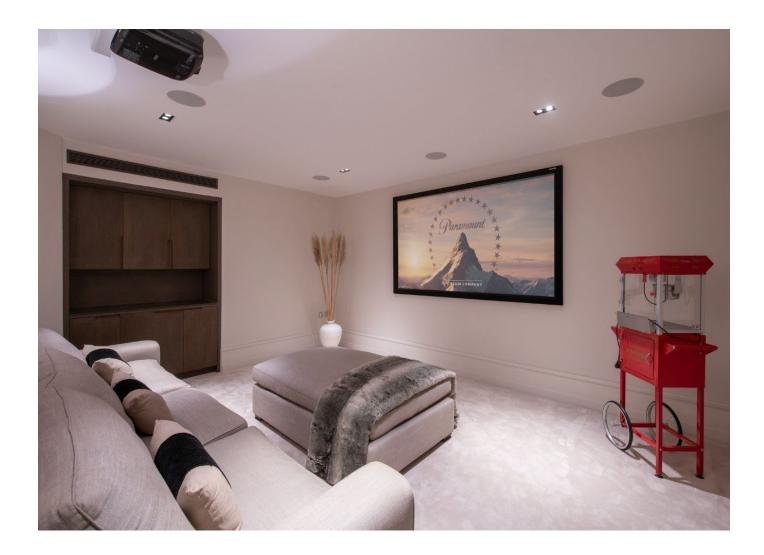

The apartment, which benefits from a private rear garden is finished to a high specification throughout with Miele appliances and features a fully integrated cinema room with surround sound. The property further benefits from underfloor heating and air conditioning throughout, control 4 system controlling heating, cooling, lighting, AV and a Banham alarm with police monitoring and CCTV.

#### ACCOMMODATION

- Principal Bedroom with En-Suite Bathroom & Dressing Room
- Bedroom Two
- Two Further Shower Rooms (One En-Suite)
- Fully Fitted Kitchen
- Reception Room (Semi-Open Plan to Kitchen)
- Cinema Room
- Home Office Area
- Utility Room