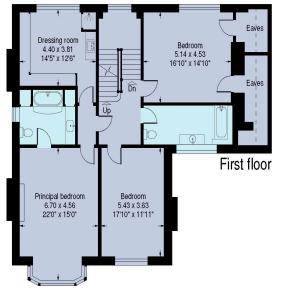

#### ACCOMMODATION

- Principal Bedroom with En-Suite Bathroom and Dressing Room
- Five Further Bedrooms
- Two Further Bathrooms
- Shower Room
- W/C

### Elsworthy Road, London NW3

Gross internal area (approx): 374.8 sq.m. (4034 sq.ft.) Excluding plant room and reduced height area below 1.5m Plant room - 13.4 sq.m. (144 sq.ft.) Reduced height area - 16.4 sq.m. (177 sq.ft.) Total - 404.6 sq.m. (4355 sq.ft.) For identification purposes only. Not to scale. Proplan Uk @