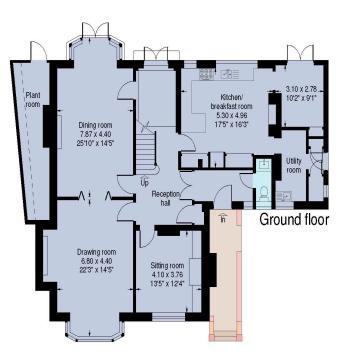

#### ACCOMMODATION

- Principal Bedroom with En-Suite Bathroom and Dressing Room
- Five Further Bedrooms
- Two Further Bathrooms
- Shower Room
- W/C

### Elsworthy Road, London NW3

Gross internal area (approx): 374.8 sq.m. (4034 sq.ft.) Excluding plant room and reduced height area below 1.5m Plant room - 13.4 sq.m. (144 sq.ft.) Reduced height area - 16.4 sq.m. (177 sq.ft.) Total - 404.6 sq.m. (4355 sq.ft.) For identification purposes only. Not to scale. Proplan Uk @