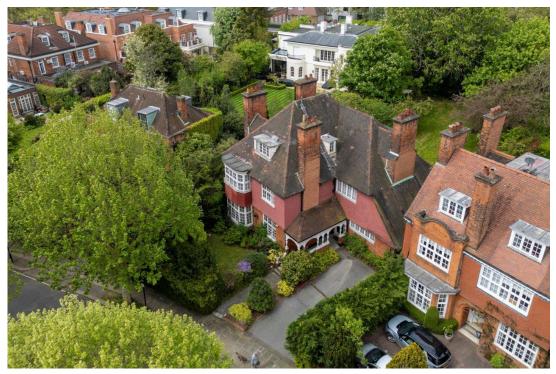

67-71 Park Road Regent's Park London, NW1 6XU 020 7724 4724 enquiries@astonchase.com

astonchase.com

ELSWORTHY ROAD Primrose Hill London NW3

Asking Price £10,950,000

Joint Sole Agent

A grand detached low-built property located in the heart of Primrose Hill.

#### ELSWORTHY ROAD

Primrose Hill London NW3

Asking Price £10,950,000 Subject To Contract

Joint Sole Agent

Freehold

NOTE: The property has potential to extend and build a basement subject to planning. KSR architects have submitted a planning application to Camden to substantially increase the size of the property. Further information is available on request.

Elsworthy Road is a wide tree lined avenue running between Avenue Road (approximately 0.2 miles) to the West, and Primrose Hill Road (approximately 0.8 miles) to the East. Avenue Road & Regents Park provide easy access to the West End (approximately 2.8 miles) and the City (approximately 4.4 miles).