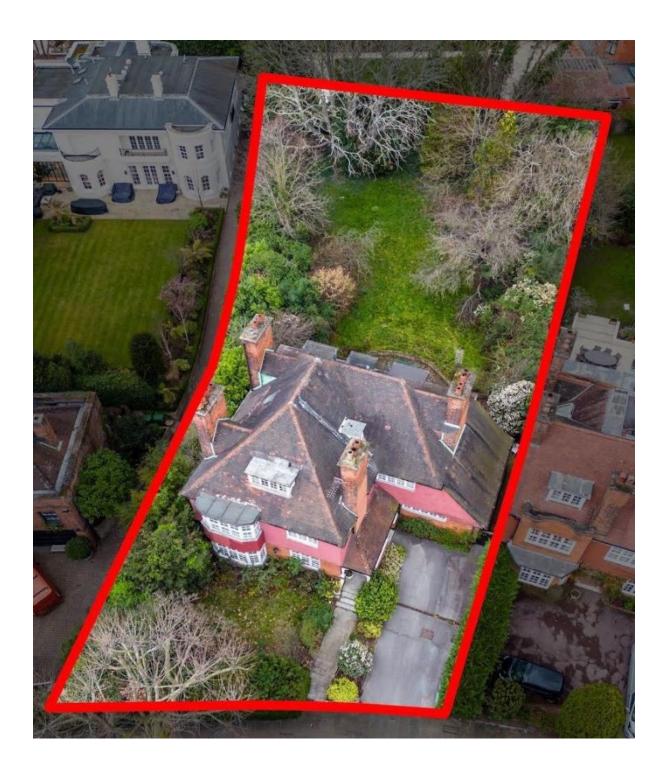

67-71 Park Road Regent's Park London, NW1 6XU 020 7724 4724 enquiries@astonchase.com

astonchase.com

ELSWORTHY ROAD Primrose Hill London NW3

Asking Price £10,950,000

Joint Sole Agent

A grand detached low-built property located in the heart of Primrose Hill.

The house further benefits from off street parking for approximately 4 cars and sits on one of the largest plots on the road.

67-71 Park Road Regent's Park London, NW1 6XU 020 7724 4724 enquiries@astonchase.com

#### ELSWORTHY ROAD

Primrose Hill London NW3

Asking Price £10,950,000 Subject To Contract

Joint Sole Agent

Freehold

NOTE: The property has potential to extend and build a basement subject to planning. KSR architects have submitted a planning application to Camden to substantially increase the size of the property. Further information is available on request.

Elsworthy Road is a wide tree lined avenue running between Avenue Road (approximately 0.2 miles) to the West, and Primrose Hill Road (approximately 0.8 miles) to the East. Avenue Road & Regents Park provide easy access to the West End (approximately 2.8 miles) and the City (approximately 4.4 miles).