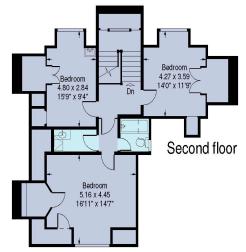

#### ACCOMMODATION

- Principal Bedroom with En-Suite Bathroom and Dressing Room
- Five Further Bedrooms
- Two Further Bathrooms
- Shower Room
- W/C

### Elsworthy Road, London NW3

Gross internal area (approx): 374.8 sq.m. (4034 sq.ft.) Excluding plant room and reduced height area below 1.5m Plant room - 13.4 sq.m. (144 sq.ft.) Reduced height area - 16.4 sq.m. (177 sq.ft.) Total - 404.6 sq.m. (4355 sq.ft.) For identification purposes only. Not to scale. Proplan Uk @