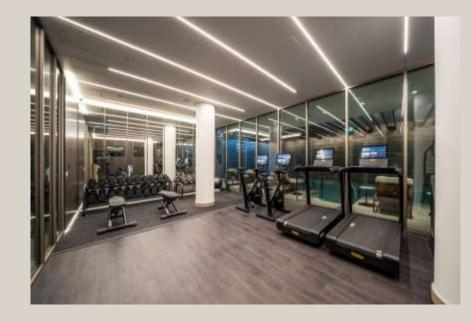

This incredible new residential development has been designed to a high specification with state of the art facilities for residents to enjoy. Situated on ground level is the stunning 20-meter pool, two separate Jacuzzis, sauna, steam room and top of the range gym. Other facilities include two meeting rooms, private dining room, 24 hour concierge, cinema room, and a communal roof terrace with views over Lord's Cricket Ground.

### **KEY FEATURES**

Views of St Johns Wood & Lord's Cricket Ground Meeting lounge and private dining room 24 hour concierge service 20 metre swimming pool Spa **Resident's gym** Cinema room

67-71 Park Rood Regent's Park London NWI 6XU