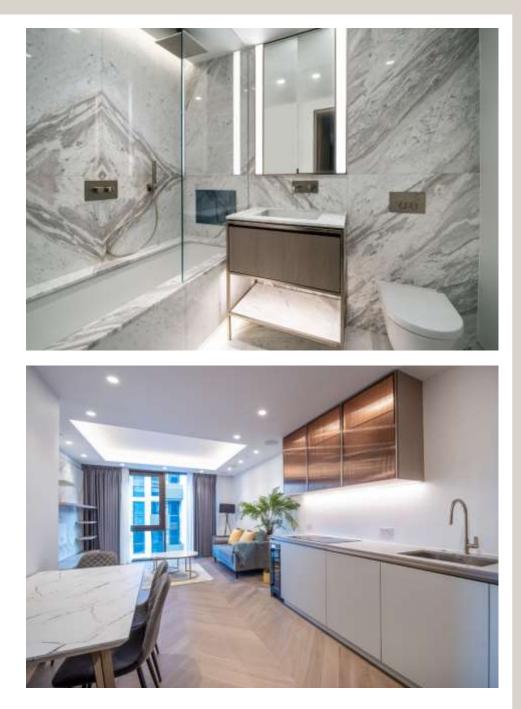

### ONE ST JOHN'S WOOD

An exceptional brand new two-bedroom apartment set on the eight floor of Regal London's stunning new development, 'One St. John's Wood'.

The apartment comprises principle en-suite bedroom, second double bedroom, bathroom, bespoke kitchen and open plan reception room. Other key features include, hard wood flooring, under floor heating, comfort cooling, Miele appliances, natural stone bathrooms and a balcony with views over St. John's Wood and glimpses of Regent's Park.

#### ACCOMMODATION

Principle bedroom with en-suite bathroom Second double bedroom Second bathroom Open plan kitchen/reception room Balcony