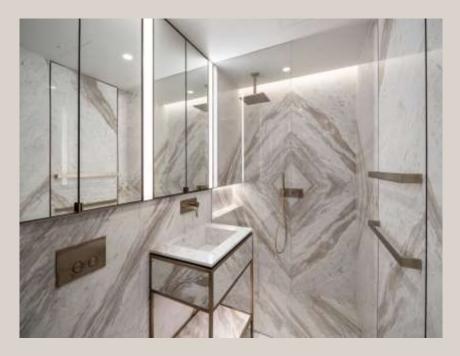

### ONE ST JOHN'S WOOD

An exceptional brand new two-bedroom apartment set on the eight floor of Regal London's stunning new development, 'One St. John's Wood'.

The apartment comprises principle en-suite bedroom, second double bedroom, bathroom, bespoke kitchen and open plan reception room. Other key features include, hard wood flooring, under floor heating, comfort cooling, Miele appliances, natural stone bathrooms and a balcony with views over St. John's Wood and glimpses of Regent's Park.

#### ACCOMMODATION

Principle bedroom with en-suite bathroom Second double bedroom Second bathroom Open plan kitchen/reception room Balcony