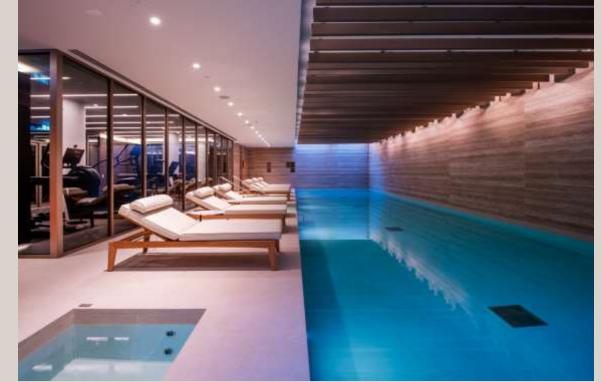

This incredible new residential development has been designed to a high specification with state of the art facilities for residents to enjoy. Situated on ground level is the stunning 20-meter pool, two separate Jacuzzis, sauna, steam room and top of the range gym. Other facilities include two meeting rooms, private dining room, 24 hour concierge, cinema room, and a communal roof terrace with views over Lord's Cricket Ground.

### **KEY FEATURES**

Views of St Johns Wood & Lord's Cricket Ground Meeting lounge and private dining room 24 hour concierge service 20 metre swimming pool Spa **Resident's gym** Cinema room

67-71 Park Rood Regent's Park London NWI 6XU