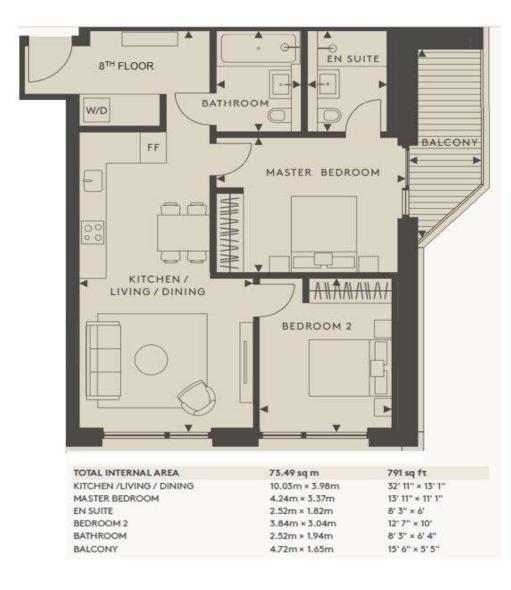

### ONE ST JOHN'S WOOD

An exceptional brand new two-bedroom apartment set on the eight floor of Regal London's stunning new development, 'One St. John's Wood'.

The apartment comprises principle en-suite bedroom, second double bedroom, bathroom, bespoke kitchen and open plan reception room. Other key features include, hard wood flooring, under floor heating, comfort cooling, Miele appliances, natural stone bathrooms and a balcony with views over St. John's Wood and glimpses of Regent's Park.

#### ACCOMMODATION

Principle bedroom with en-suite bathroom Second double bedroom Second bathroom Open plan kitchen/reception room Balcony