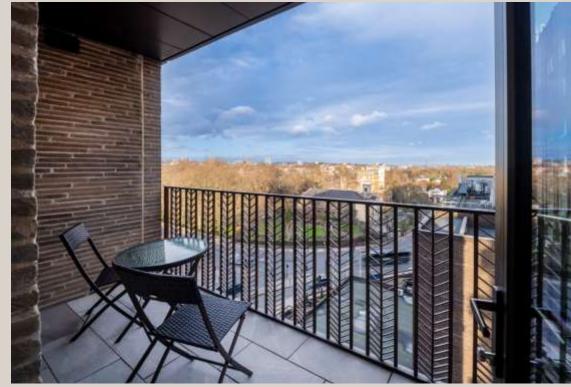

### ONE ST JOHN'S WOOD

An exceptional brand new two-bedroom apartment set on the eight floor of Regal London's stunning new development, 'One St. John's Wood'.

The apartment comprises principle en-suite bedroom, second double bedroom, bathroom, bespoke kitchen and open plan reception room. Other key features include, hard wood flooring, under floor heating, comfort cooling, Miele appliances, natural stone bathrooms and a balcony with views over St. John's Wood and glimpses of Regent's Park.

This incredible new residential development has been designed to a high specification with state of the art facilities for residents to enjoy. Situated on ground level is the stunning 20-meter pool, two separate Jacuzzis, sauna, steam room and top of the range gym. Other facilities include two meeting rooms, private dining room, 24 hour concierge, cinema room, and a communal roof terrace with views over Lord's Cricket Ground.