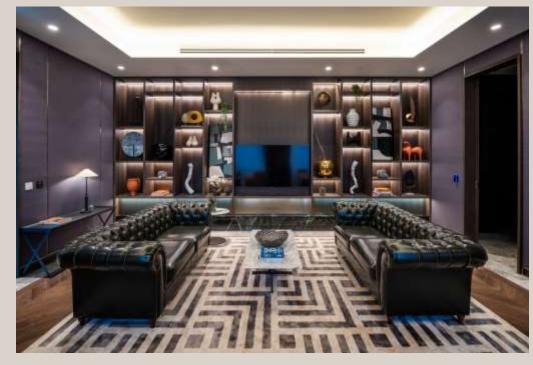

### ONE ST JOHN'S WOOD

An exceptional brand new two-bedroom apartment set on the eight floor of Regal London's stunning new development, 'One St. John's Wood'.

The apartment comprises principle en-suite bedroom, second double bedroom, bathroom, bespoke kitchen and open plan reception room. Other key features include, hard wood flooring, under floor heating, comfort cooling, Miele appliances, natural stone bathrooms and a balcony with views over St. John's Wood and glimpses of Regent's Park.