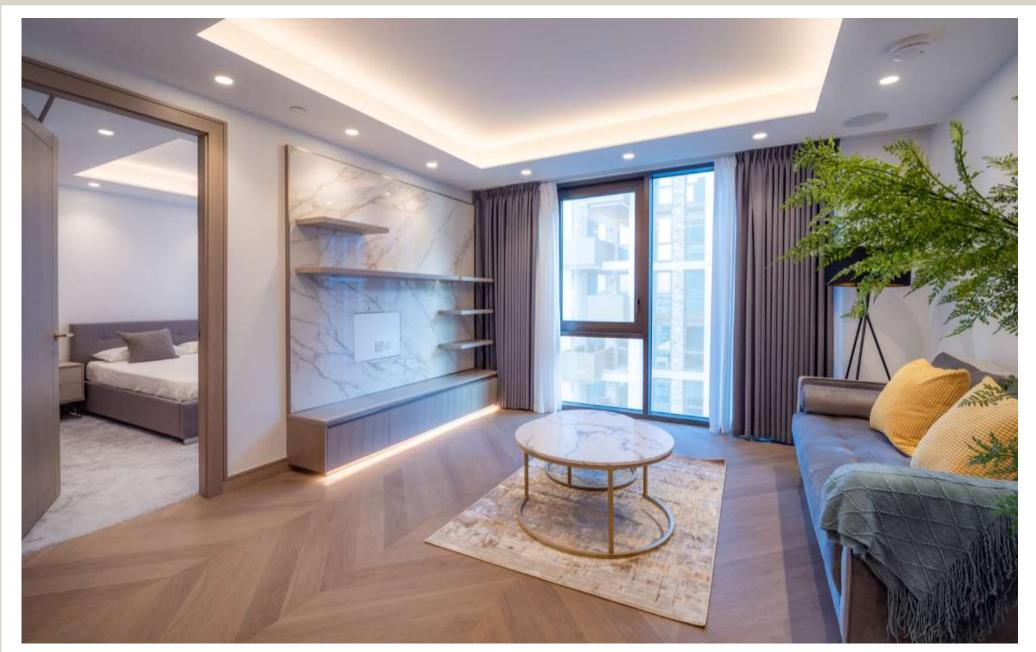

### ONE ST JOHN'S WOOD

An exceptional brand new two-bedroom apartment set on the eight floor of Regal London's stunning new development, 'One St. John's Wood'.

The apartment comprises principle en-suite bedroom, second double bedroom, bathroom, bespoke kitchen and open plan reception room. Other key features include, hard wood flooring, under floor heating, comfort cooling, Miele appliances, natural stone bathrooms and a balcony with views over St. John's Wood and glimpses of Regent's Park.

#### ACCOMMODATION

Principle bedroom with en-suite bathroom Second double bedroom Second bathroom Open plan kitchen/reception room Balcony