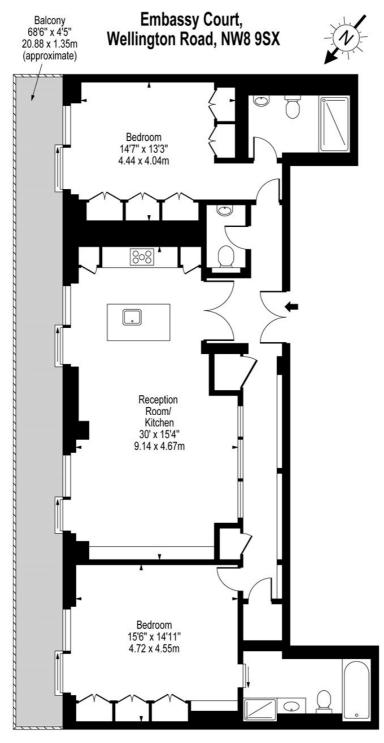

## **ACCOMMODATION**

- Principal Bedroom (With En-Suite Bathroom)
- Double Bedroom
- Family Bathroom
- Reception Room
- Fully Fitted Open Plan Kitchen
- Guest Cloakroom

## **AMENITIES**

Secure Underground Parking for 1 Car 24 Hour Concierge Service Communal Gardens Balcony Lift

| COUNCIL TAX | Westminster (Band H) |
|-------------|----------------------|
| EPC RATING: | В                    |

Sixth Floor

Approx Gross Internal Area 1300 Sq Ft - 120.77 Sq M

For Illustration Purposes Only - Not To Scale www.goldlens.co.uk Ref. No. 001915