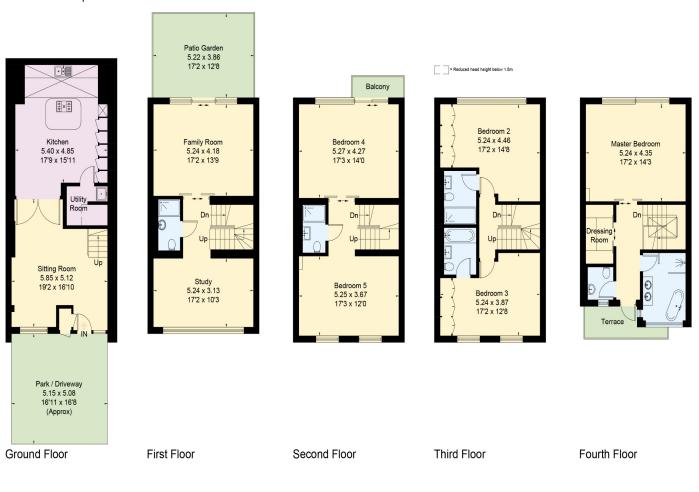

#### EPC RATING: D

67-71 Park Road Regent's Park London, NW1 6XU 020 7724 4724 enquiries@astonchase.com

astonchase.com

Approximate IPMS2 Floor Area = 270.8 sq m / 2915 sq ft Limited Use Area = 3.8 sq m / 41 sq ft **Total = 274.6 sq m / 2956 q ft** Terrace / Balcony Areas = 27.8 sq m / 299 sq ft For identification only. Not to scale. © Fourwalls Group