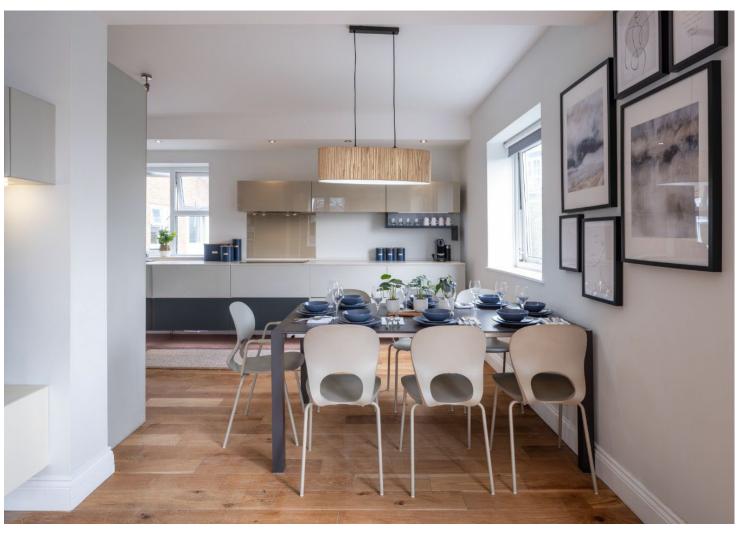

#### AVENUE ROAD

St Jonn's Lodge London NW8

Guide Price £1,750,000

Sole Agent

Situated on the fifth and sixth floors of a prestigious building on Avenue Road is an exceptional opportunity to acquire this three-bedroom modern duplex apartment (139 sq.m/1,493 sq.ft). The upper floor's open-plan layout integrates the living, dining, and kitchen areas, leading to two private balconies with excellent views. The lower floor features three bedrooms, including a principal bedroom with a luxurious en-suite shower room and a walk-through wardrobe. The two additional bedrooms share a well-appointed family bathroom.

#### ACCOMMODATION

Three Bedrooms, Bathroom, En-Suite Bathroom, Guest Cloakroom, Reception Room, Kitchen

AMENITIES

Two Balconies, Porter, Lift, Garage

COUNCIL TAX: G

EPC RATING: C

67-71 Park Road Regent's Park London, NW1 6XU 020 7724 4724 enquiries@astonchase.com