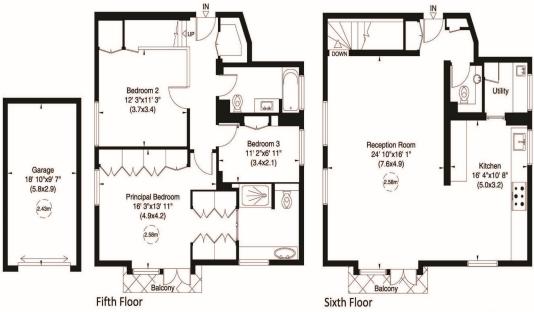

#### AVENUE ROAD

St Jonn's Lodge London NW8

Guide Price £1,750,000

Sole Agent

Situated on the fifth and sixth floors of a prestigious building on Avenue Road is an exceptional opportunity to acquire this three-bedroom modern duplex apartment (139 sq.m/1,493 sq.ft). The upper floor's open-plan layout integrates the living, dining, and kitchen areas, leading to two private balconies with excellent views. The lower floor features three bedrooms, including a principal bedroom with a luxurious en-suite shower room and a walk-through wardrobe. The two additional bedrooms share a well-appointed family bathroom.

#### ACCOMMODATION

Three Bedrooms, Bathroom, En-Suite Bathroom, Guest Cloakroom, Reception Room, Kitchen

AMENITIES

Two Balconies, Porter, Lift, Garage

COUNCIL TAX: G

EPC RATING: C

67-71 Park Road Regent's Park London, NW1 6XU 020 7724 4724 enquiries@astonchase.com

### **Avenue Road, NW8**

Approximate Gross Internal Area 155 sq m/ 1673 sq ft Including Garage 139 sq m/ 1493 sq ft Excluding Garage

Not to Scale, for identification only

For guidance only and must not be relied upon as a statement of fact.