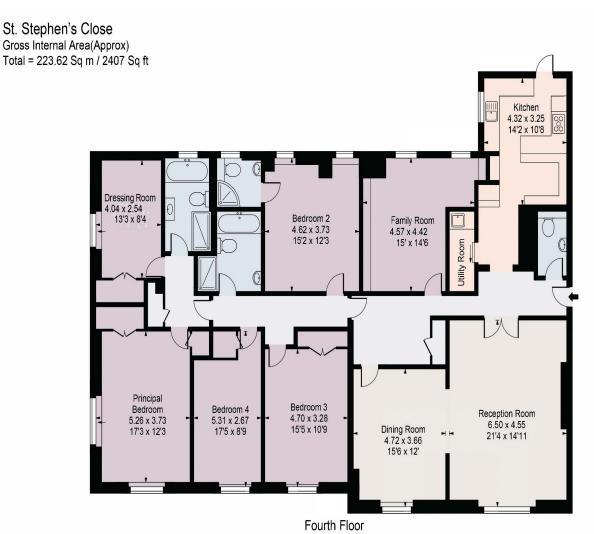

The layout is thoughtfully designed, separating living and bedroom areas, accommodation includes a spacious eat-in kitchen, utility room, reception room, dining area, and a versatile playroom/double bedroom option. With good ceiling height throughout and abundant natural light, the apartment offers a bright and airy living within a secure development.

### ACCOMMODATION

- 4/5 Bedrooms
- Family Room
- En Suite Shower Room
- 2 Bathrooms
- Guest WC
- Reception Room
- Dining Room
- Kitchen
- Utility Room

astonchase.com

Surveyed and drawn in accordance with the International Property Measurement Standards (IPMS 2: Residential) For Illustration Purposes Only - Not To Scale

67-71 Park Road London, NW1 6XU 020 7724 4724