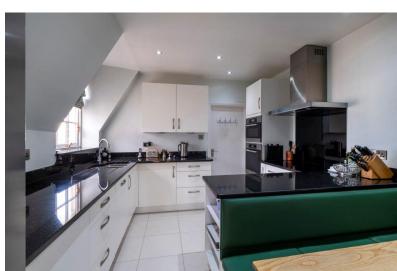

The layout is thoughtfully designed, separating living and bedroom areas, accommodation includes a spacious eat-in kitchen, utility room, reception room, dining area, and a versatile playroom/double bedroom option. With good ceiling height throughout and abundant natural light, the apartment offers a bright and airy living within a secure development.

### ACCOMMODATION

- 4/5 Bedrooms
- Family Room
- En Suite Shower Room
- 2 Bathrooms
- Guest WC
- Reception Room
- Dining Room
- Kitchen
- Utility Room